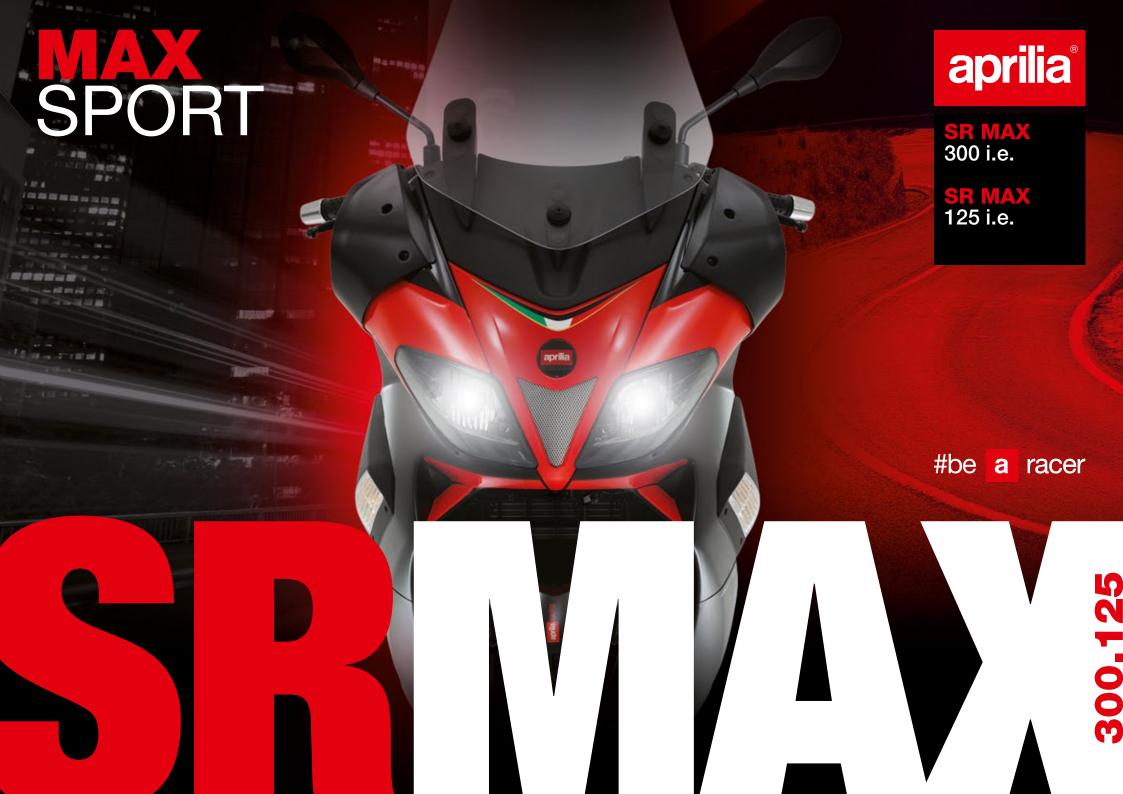

SR MAX 125 i.e.

## SR MAX 300 i.e.

| Engine                    | QUASAR 4-stroke single cylinder                                     | Engine                    | 4-stroke single cylinder                                            |
|---------------------------|---------------------------------------------------------------------|---------------------------|---------------------------------------------------------------------|
| Engine capacity           | 278 cc                                                              | Engine capacity           | 124cc                                                               |
| Bore / Stroke             | 75 mm / 63 mm                                                       | Bore / Stroke             | 57 mm / 48.6 mm                                                     |
| Power                     | 22 hp at 7,250 rpm                                                  | Power                     | 15 hp at 9,250 rpm                                                  |
| Torque                    | 23 Nm at 6,000 rpm                                                  | Torque                    | 12 Nm at 8,000 rpm                                                  |
| Valve timing system       | Single overhead camshaft (SOHC) - 4 valves                          | Valve timing system       | Single overhead camshaft (SOHC) - 4 valves                          |
| Fuel system               | Electronic injection                                                | Fuel system               | Electronic injection                                                |
| Cooling                   | Liquid                                                              | Cooling                   | Liquid                                                              |
| Lubrication               | Wet sump                                                            | Lubrication               | Wet sump                                                            |
| Starter                   | Electric                                                            | Starter                   | Electric                                                            |
| Transmission              | CVT with torque server                                              | Transmission              | CVT with torque server                                              |
| Clutch                    | Automatic, centrifugal dry clutch                                   | Clutch                    | Automatic, centrifugal dry clutch                                   |
| Frame                     | Double cradle in high strength tubular steel                        | Frame                     | Double cradle in high strength tubular steel                        |
| Front suspension          | 35 mm hydraulic telescopic fork                                     | Front suspension          | 35 mm hydraulic telescopic fork                                     |
| Rear suspension           | Double shock absorber with three-position spring preload adjustment | Rear suspension           | Double shock absorber with three-position spring preload adjustment |
| Front brake               | 260 mm Ø disc                                                       | Front brake               | 260 mm Ø disc                                                       |
| Rear brake                | 240 mm Ø disc                                                       | Rear brake                | 240 mm Ø disc                                                       |
| Front wheel rim           | Aluminium alloy 15" x 3.00                                          | Front wheel rim           | Aluminium alloy 15" x 3.00                                          |
| Rear wheel rim            | Aluminium alloy 14" x 3.50                                          | Rear wheel rim            | Aluminium alloy 14" x 3.50                                          |
| Front tyre                | Tubeless 120/70-15"                                                 | Front tyre                | Tubeless 120/70-15"                                                 |
| Rear tyre                 | Tubeless 140/60-14"                                                 | Rear tyre                 | Tubeless 140/60-14"                                                 |
| Length / Width            | 2,110 mm / 780 mm                                                   | Length / Width            | 2,110 mm / 780 mm                                                   |
| Wheelbase / Saddle height | 1,515 mm / 815 mm                                                   | Wheelbase / Saddle height | 1,515 mm / 815 mm                                                   |
| Fuel tank capacity        | 15 litres (including 2.8 litre reserve)                             | Fuel tank capacity        | 15 litres (including 2.8 litre reserve)                             |
| Emissions compliance      | Euro 3                                                              | Emissions compliance      | Euro 3                                                              |