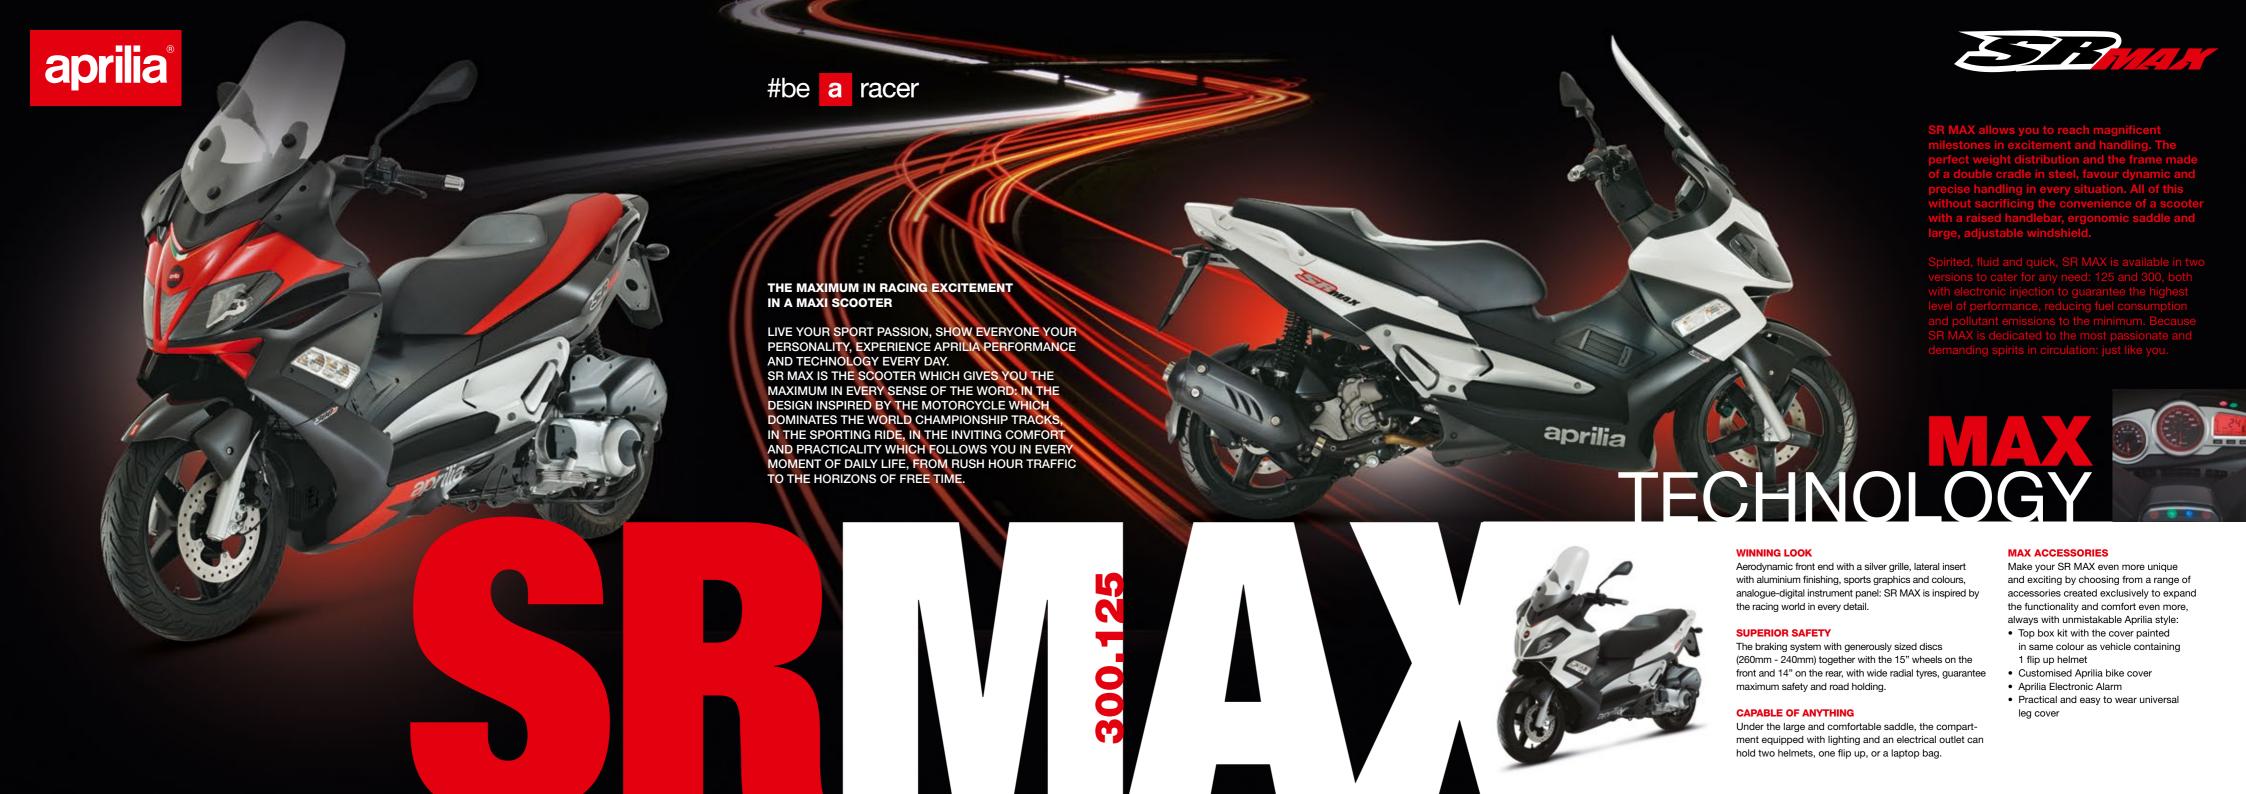

SR MAX 125 i.e.

## SR MAX 300 i.e.

| Engine                    | QUASAR 4-stroke single cylinder                                     | Engine                    | 4-stroke single cylinder                                            |
|---------------------------|---------------------------------------------------------------------|---------------------------|---------------------------------------------------------------------|
| Engine capacity           | 278 cc                                                              | Engine capacity           | 124cc                                                               |
| Bore / Stroke             | 75 mm / 63 mm                                                       | Bore / Stroke             | 57 mm / 48.6 mm                                                     |
| Power                     | 22 hp at 7,250 rpm                                                  | Power                     | 15 hp at 9,250 rpm                                                  |
| Torque                    | 23 Nm at 6,000 rpm                                                  | Torque                    | 12 Nm at 8,000 rpm                                                  |
| Valve timing system       | Single overhead camshaft (SOHC) - 4 valves                          | Valve timing system       | Single overhead camshaft (SOHC) - 4 valves                          |
| Fuel system               | Electronic injection                                                | Fuel system               | Electronic injection                                                |
| Cooling                   | Liquid                                                              | Cooling                   | Liquid                                                              |
| Lubrication               | Wet sump                                                            | Lubrication               | Wet sump                                                            |
| Starter                   | Electric                                                            | Starter                   | Electric                                                            |
| Transmission              | CVT with torque server                                              | Transmission              | CVT with torque server                                              |
| Clutch                    | Automatic, centrifugal dry clutch                                   | Clutch                    | Automatic, centrifugal dry clutch                                   |
| Frame                     | Double cradle in high strength tubular steel                        | Frame                     | Double cradle in high strength tubular steel                        |
| Front suspension          | 35 mm hydraulic telescopic fork                                     | Front suspension          | 35 mm hydraulic telescopic fork                                     |
| Rear suspension           | Double shock absorber with three-position spring preload adjustment | Rear suspension           | Double shock absorber with three-position spring preload adjustment |
| Front brake               | 260 mm Ø disc                                                       | Front brake               | 260 mm Ø disc                                                       |
| Rear brake                | 240 mm Ø disc                                                       | Rear brake                | 240 mm Ø disc                                                       |
| Front wheel rim           | Aluminium alloy 15" x 3.00                                          | Front wheel rim           | Aluminium alloy 15" x 3.00                                          |
| Rear wheel rim            | Aluminium alloy 14" x 3.50                                          | Rear wheel rim            | Aluminium alloy 14" x 3.50                                          |
| Front tyre                | Tubeless 120/70-15"                                                 | Front tyre                | Tubeless 120/70-15"                                                 |
| Rear tyre                 | Tubeless 140/60-14"                                                 | Rear tyre                 | Tubeless 140/60-14"                                                 |
| Length / Width            | 2,110 mm / 780 mm                                                   | Length / Width            | 2,110 mm / 780 mm                                                   |
| Wheelbase / Saddle height | 1,515 mm / 815 mm                                                   | Wheelbase / Saddle height | 1,515 mm / 815 mm                                                   |
| Fuel tank capacity        | 15 litres (including 2.8 litre reserve)                             | Fuel tank capacity        | 15 litres (including 2.8 litre reserve)                             |
| Emissions compliance      | Euro 3                                                              | Emissions compliance      | Euro 3                                                              |