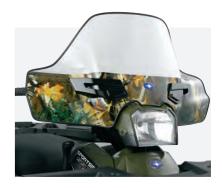

#### D. LOCK & RIDE<sup>®</sup> PRO-FIT<sup>®</sup> POLY WINDSHIELD

- Scratch-resistant hard coating provides additional protection
- Durable optical-grade polycarbonate
- Strong, .236"-thick polycarbonate provides the ultimate in impact resistance
- Install or remove in seconds with easy Lock & Ride<sup>®</sup> PRO-FIT<sup>®</sup> quarter-turn handles
- Seals into place with 360° gaskets
- No exterior framework, so riders enjoy full greater field of vision

#### HARD COAT

Adds hard coat for extra abrasion resistance

2879127 XP 900 MY13

#### GENERAL PURPOSE

Optical-grade polycarbonate, general-purpose windshield

2879126 XP 900 MY 13