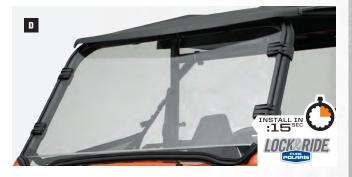

# INTRODUCING

EXPERIENCE THE NEW STANDARD. Scan this code with your mobile device to view Lock & Ride "PRO-FIT" Cabs in action.

BLAR

# THE NEW STANDARD Lock & Ride" pro-fit" cabs

# EXCLUSIVELY FOR RANGER XP® 900

## **REVOLUTIONARY INSTALL**

- Purpose-built chassis features dedicated component attachment points
- With Lock & Ride<sup>®</sup> technology, install accessories that meet your needs
- Install a complete cab system in under 60 seconds
- nd ds