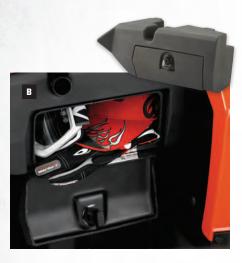

**ROOFS** PG. 80-81

WINDSHIELDS PG. 78-79

**REAR PANELS** PG. 82

DOORS PG. 83-85

**CAB ENCLOSURES** 

STEEL PG. 86 POLY PG. 86 Canvas Pg. 87

WINCHES PG. 88-89

BUMPERS / GUARD PG. 90-93

WHEELS & TIRES PG. 94-95

**TRACKS** PG. 96-97

#### **STORAGE** PG. 98-101

**LIGHTING** PG. 102-104

**COMFORT** PG. 105-109

**AUDIO** PG. 110-111

**PLOWS** PG. 112-113

PERFORMANCE PG. 114

**YOUTH / RZR 170** PG. 115

2 N Ľ





#### A. BED BOX EXTENDER KIT

- Rugged, durable plastic matches the plastic of the stock cargo box for protection and an integrated look
- Adds over 5" (12.7 cm) to the vertical walls of the cargo box
- Offers additional tie-down points for securing cargo, and has grommets to accept bungee cord hooks

**2878272 RZR 800** MY 08-11, **RZR S** MY 09-13, **RZR 4** MY 10-13



#### **B. LOCKABLE GLOVE BOX**

- Fits under right-side dash
- 552 cu. in. (1,402.1 cu. cm) storage volume
- Door opening: 7"x 3" (17.8 x 7.6 cm)
- 2877310

E. OVERHEAD MAP BAG

2878351

**RZR XP** MY 11-13

100

Storage bag for maps, GPS, other small items

RZR 570 MY 12-13, RZR 800 MY 08-13, RZR S MY 09-13,

Attaches to cab frame with Velcro<sup>®</sup> straps

Easy to install, remove and take along

RZR 800 MY 08-13, RZR S MY 09-13, RZR XP MY 11-13, RZR 4 MY 10-13 RZR XP 4 12-13





#### D. SHOULDER STORAGE BAG

- Fits between seats, attaches with clips
- Interior mesh pockets store small items
- Easy to install, remove and take along

2878352

 Perfect for storing your GPS, gloves, cell phone and more while not in use

C. UNDER DASH PASSENGER BAG

Mounts under right-side dash with V