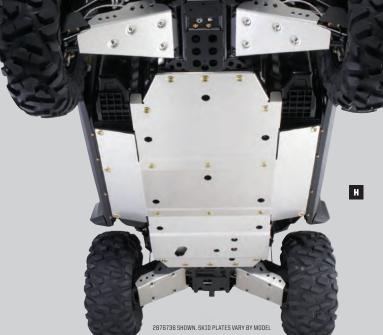

11-13

#### E. STEEL ROCK SLIDERS

- Smart styling complements the sporty look of the vehicle
- Protects the sides and bottom of the vehicle from rocks, stumps and other off-road hazards
- Durable tube construction with a rust-resistant powder-coat finish
- Easy installation with pre-drilled mounting locations
- Excellent protection from rock and stumps, ideal for trails

#### Max ground clearance and max protection

2878286

RZR 570 MY 12-13. RZR 800 MY 08-13. RZR S MY 09-13

#### F. RZR<sup>®</sup> 4 STEP BARS

- Provides rear-seat passengers with a convenient place to step while entering and exiting the vehicle
- Strong, durable steel tube construction with a black finish that matches the cage
- Sold in pairs

2878093

RZR 4 MY 10-13





FENDER FLARE KIT SHOWN ON MY 10 RZR\*

















#### G. FENDER FLARE KIT

- Additional 4" of coverage to provide protection from mud/water
- Ideal for vehicles running accessory wheels with wider offsets
- Provides your RZR® with a custom look

2877314 RZR 800 MY 08-13

#### H. UNDERBODY SKID PLATE

- Aluminum components replace stock plastic skid plate
- Ideal for serious trail and desert riders
- .125" (.3 cm) aluminum sides and front two-thirds bottom; .1875" (.5 cm) rear one-third bottom
- Includes all mounting hardware

#### 2878806

RZR 570 MY 12-13

#### 2876736

RZR 800 MY 08-13, RZR S MY 09-13

#### 2878815

RZR 4 MY 11-13 (Does not include side plates for full underbody protection) 2878465

RZR XP MY 11-13 (Does not include side plates for full underbody protection) 2878816

RZR XP4 MY 12-13 (Does not include side plat