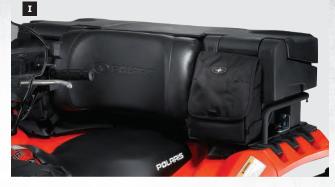

CARGO BOX

- Lock & Ride® system for easy on/off
- Fits in either side of rear box
- Heavy-duty double-wall lid with molded hinges for easy open/close

#### Sold individually

2877921 Sportsman X2 MY 07-13



#### J. FRONT CARGO BAG

- Provides convenient storage for small tools and gear
- Heavy-duty polyester construction
- Includes handle for easy transport

#### 2876602

Sportsman XP MY 09-13, Sportsman X2 550/850 MY 10-13



#### L. LOCK & RIDE<sup>®</sup> MOUNTABLE DRY STORAGE BOX

- Easy and secure installation; convenient carrying strap
- Tough, durable, injection molded box construction
- Marine-grade gasket for secure, waterproof lid seal
- Securely holds keys, cell phone, small camera
- Multiple mounting locations
- 3.41"(w) x 6.00"(h) x 1.19"(d)

2879185 All Sportsman Models





#### I. POCKET BAG

- Provides easy access to water, maps, small items
- Straps to cargo box or bag with Velcro<sup>®</sup> attachment loops
- Works with Sportsman<sup>®</sup> and Sportsman XP<sup>®</sup> Lock & Ride<sup>®</sup> Rear Cargo Boxes
- Sold in pairs

**2875372-070** Black (Requires attachment loops 2875339)

VELCRO® ATTACHMENT LOOPS 2875339 Needed for Pocket Bags



#### K. REAR CARGO BAG

- Designed for riders who need lots of storage
- Built to keep its shape when empty
- Includes handle for easy transport

2876603 Sportsman XP MY 09-13



#### M. LOCK & RIDE<sup>®</sup> TALL MOUNTABLE DRY STORAGE BOX

- Easy and secure installation in cargo box keeps gear secure and protected
- Tough, durable, injection molded box construction
- Marine-grade gasket for secure, waterproof l