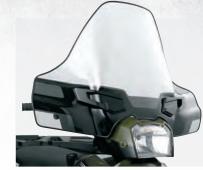

# WINDSHIELDS

What looks best to you? Maybe a flip-up windshield style suits your needs, or a half windshield. Pick the windshield that's best for your ride and your style.

NEW

#### A. LOCK & RIDE<sup>®</sup> PRO-FIT<sup>®</sup> **TIP-OUT GLASS WINDSHIELD**

- 3-position adjustability lets riders control volume of airflow into the cab
- Protective, laminate safety glass
- Provides the highest level of scratch resistance
- Easy bolt-on design: Windshields includes all hinges, strikers and shock mounts
- Accessory windshield wiper/washer 2879249 can be added (sold separately)
- Automotive-style curved glass for premium fit and finish

1

- Seals into place with 360° gaskets
- No exterior framework, so riders enjoy greater field of vision 2878836

XP 900 MY13