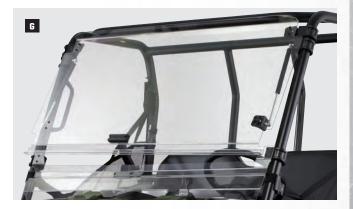

## REAR PANEL SELECTOR

RANGER XP° 900 owners will find a Lock & Ride" PRO-FIT" Rear Panel that provides protection and comfort for the way they work, hunt or ride. These rear panels install easily into the vehicle's frame with a 360° gasket seal, and the frame-free design provides expanded visibility. Rear panels offer protection, prevent dust swirl and are available with adjustable ventilation.

## LOCK & RIDE<sup>®</sup> PRO-FIT<sup>™</sup> ADVANTAGES

Gasket runs the perimeter of

**360° GASKET SEAL** 

into place with a 360°

gasket for the most

reliable protection

and comfort.

Rear panels seal

#### **IMPROVED VISIBILITY**

uncompromised rearward visibility.

**VALUED FEATURES:** 

In-frame installation eliminates the need for exterior framework, so riders enjoy full,

#### **REVOLUTIONARY INSTALLATION**

Rear panels install easily in designated attachment locations and lock securely in place using Lock & Ride® technology.

OWNLOAD OUR FREE POLARIS<sup>®</sup> ACCESSORIES CATALOG APP. wse for all the latest Polaris" accessories, videos and link