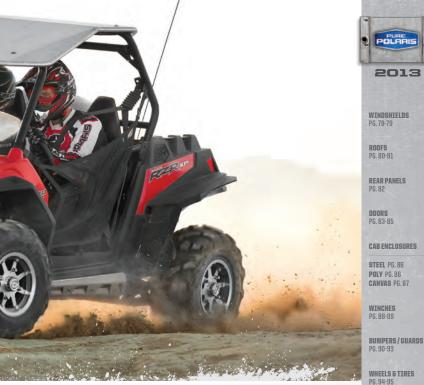

# INTRODUCING

EXPERIENCE THE NEW STANDARD. Scan this code with your mobile device to view Lock & Ride "PRO-FIT" Cabs in action.

BLAR

# THE NEW STANDARD Lock & Ride" pro-fit" cabs

# EXCLUSIVELY FOR RANGER XP® 900