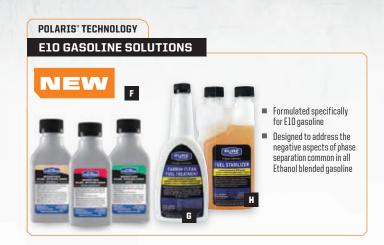

# GLACIER<sup>®</sup> PRO PLOW SYSTEM

Designed for extreme snow removal. Features include hydraulic lift, hydraulic angle and a large 72" blade.

SEE PAGE 48-49

## POLARIS<sup>®</sup> PRO HD 4500 LB. WINCH

Heavy-duty pulling power with Auto-Stop technology, aluminum fairlead and synthetic rope.

SEE PAGE 44

New Poly and Canvas Cab Systems.

SEE PAGES 26-29