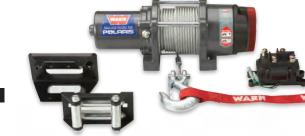

# WINCHES

Polaris<sup>®</sup> HD Winches deliver unfailing reliability and unsurpassed performance. For max reliability and max pulling power, count on Polaris<sup>®</sup> HD Winches.

**SYNTHETIC ROPE:** Superior flexibility, great strength, lightweight

Improves rope life, corrosion-resistant

ALUMINUM FAIRLEAD:

POLARIS PRO --

AUTO-STOP TECHNOLOGY:

Great for plowing; prevents overlifting

WINCHES

TO HEAVY-DUTY PULLING POWER

Stops winch at end of pull, prevents driveline stress

# POLARIS PRO -

- A. POLARIS<sup>®</sup> PRO HD 4500 LB. WINCH Versatility, power and unmatched reliability. This new deluxe winch delivers the same power as the Polaris" HD 4500 LB. Winch with several premium features for added convenience. Proven, reliable 4,500-lb. (2.04 kg) rated pull
- Powerful, reliable 1.5-hp permanent magnet motor Auto-Stop technology stops winch at end of pull/lift to
- prevent stress on driveline components
- Winch stops when Auto-Stop Collar on rope contacts fairlead
- Auto-Stop prevents overlifting of plows, over-retrieving of rope on pulls
- Cut steel gears provide improved driveline durability
- Steel spool handles extreme winch loads
- Near-silent free spool operation 40% quieter
- Polished, corrosion-resistant aluminum hawse fairlead
- High-quality sealed motor and drivetrain Low-voltage contactor for increased range of winch operation
- 50' (15.2 m) of strong synthetic rope with superior flexibility and wear resistance 2879141

#### B. POLARIS<sup>®</sup> HD 4500 LB. WINCH

This powerful winch is built to handle any heavy-duty task. It's a tough 1.5 HP workhorse with 4,500 lbs. (2,041.2 kg) of pulling power and is wired specifically for Polaris® RANGER® vehicles.

- Proven, reliable 4,500-lb. (2.04 kg) rated pull
- Powerful, reliable 1.5-hp permanent magnet motor
- 50' of high-quality steel 5.5mm cable
- Cut steel gears provide improved driveline durability
- Steel spool handles extreme winch loads
- Near-silent free spool operation 40% quieter
- High-quality sealed motor and drivetrain
- Low voltage contactor for increased range of winch operation
- Integrated wiring and mount plates for perfect fit on Polaris" RANGER"
- Includes wired remote and socket, roller fairlead, hook and strap
- Available in bumper-integrated or multi-mount options