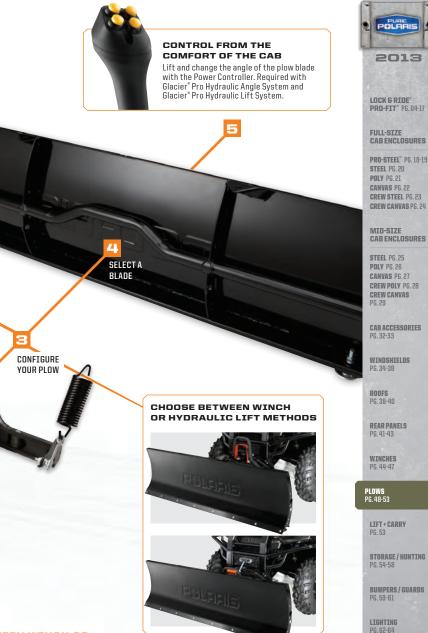

#### **GLACIER<sup>®</sup> PRO PLOW SYSTEM**

For heavy-duty plowing, call in the PRO - the Glacier® PRO Plow System. It is engineered and built to tackle your biggest, most demanding jobs. Its modular design gives you the choice of using a winch or hydraulic blade lift, and a choice of manual or hydraulic blade angling. Polaris®-exclusive Lock & Ride® technology makes it easy to install or remove the heavy-duty 72" steel plow blade, which has an 18" blade lift height.

#### GLACIER<sup>®</sup> PRO PLOW

- Heavy-duty cast steel frame for maximum durability
- Lock & Ride<sup>®</sup> for easy blade installation and removal
- 72" wide by 20" tall heavy-duty blade
- Low-maintenance, self-contained electric over hydraulic cylinders
- Modular design lets you choose: Hydraulic or Winch Lift
- Choice of blade angle control: Hydraulic or Manual Angle
- Lift and angle adjustments can be made from the driver's seat
- Manual angle with shear pin design protects plow in high-impact contact
- Manual angle adjustment is easily accessible, prevents digging into snow to change angle
- Auto-retracting kick stand folds in as you drive away

#### GLACIER<sup>®</sup> PRO PLOW SYSTEM, DESIGNED FOR EXTREME SNOW REMOVAL

**CONVENIENCE:** Control blade lift and angle without leaving the cab.

**INSTALL IN ACCESSORIZE IN SECONDS. THE FASTEST IN THE INDUSTRY.** 

MODULAR DESIGN: Choose from winch or hydraulic lift systems and manual or hydraulic angle systems.

CAPACITY: 72" wide by 20" tall heavy-duty blade for large-scale snow removal.

NEW

18" lift height

SELECT A FRAME

SELECT A MOUNT

1 - SELECT A MOUNT

GLACIER<sup>®</sup> PRO PLOW

MOUNT PLATE

2879106

2879105

Full-Size Only

**XP 900** MY 13

CHOOSE BETWEEN WINCH OR HYDRAULIC LIFT METHODS, AND ADD HYDRAULIC ANGLING SYSTEM

**I** Glacier<sup>®</sup> Pro does not work with Pre-Runner Bumper or Prospector Tracks

### **DESIGN YOUR PLOW**

2 - SELECT A FRAME

GLACIER<sup>®</sup> PRO PLOW PUSH FRAME 2879103

2879220 POLARIS<sup>®</sup> HD PRO

ADD AN ANGLE SYSTEM:

SYSTEM 2879224

Hydraulic Lift and Angle Systems

CONFIGURE YOUR PLOW

CHOOSE A LIFT METHOD: GLACIER<sup>®</sup> PRO PLOW HYDRAULIC LIFT SYSTEM

4500 LB. WINCH See pages 45-47 for additional winch options

GLACIER<sup>®</sup> PRO PLOW HYDRAULIC ANGLE

\*Power Controller 2879227 required with

GLACIER<sup>®</sup> PRO PLOW 72" BLADE 2879104

#### 5 - ADD ACCESSORIES

POWER CONTROLLER 2879227

\*Power Controller required with Hydraulic Lift 2879220 and Anale Systems 2879224