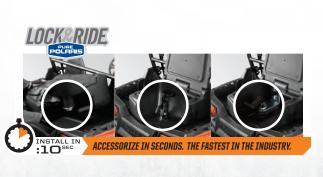

#### GLACIER<sup>®</sup> PRO PLOW SYSTEM, DESIGNED FOR EXTREME SNOW REMOVAL

**CONVENIENCE:** Control blade lift and angle without leaving the cab.

**INSTALL IN ACCESSORIZE IN SECONDS. THE FASTEST IN THE INDUSTRY.** 