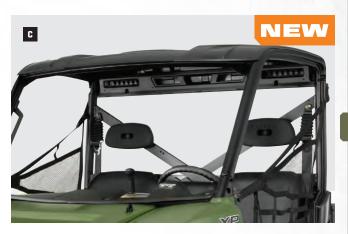

#### A. LOCK & RIDE<sup>®</sup> PRO-FIT<sup>®</sup> **TIP-OUT GLASS WINDSHIELD**

- 3-position adjustability lets riders control volume of airflow into the cab
- Protective, laminate safety glass
- Provides the highest level of scratch resistance
- Easy bolt-on design: Windshields includes all hinges, strikers and shock mounts
- Accessory windshield wiper/washer 2879249 can be added (sold separately)
- Automotive-style curved glass for premium fit and finish

1

- Seals into place with 360° gaskets
- No exterior framework, so riders enjoy greater field of vision 2878836

XP 900 MY13

#### B. LOCK & RIDE<sup>®</sup> PRO-FIT<sup>®</sup> FIXED GLASS WINDSHIELD

- Accessory windshield wiper/washer 2879249 can be added (sold separately)
- Protective, laminate safety glass
- Provides the highest level of scratch resistance
- Easy 4-bolt installation with designated mounting locations in cab frame • Automotive-style curved glass for premium fit and finish
- Seals into place with 360° gasket
- No exterior framework, so riders enjoy greater field of vision

#### C. LOCK & RIDE<sup>®</sup> PRO-FIT<sup>®</sup> GLASS WINDSHIELD

- Install or remove in seconds with easy Lock & Ride" PRO-FIT" quarter-turn handles
- Protective, laminate safety glass
- Provides the highest level of scratch resistance
- Automotive-style curved glass for premium fit and finish
- Seals into place with 360° gasket
- No exterior framework, so riders enjoy full, uncompromised visibility