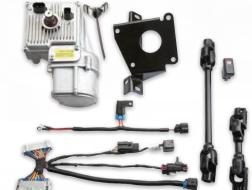

- A. WINDSHIELD WASHER KIT
- Automotive-style washer system
- Includes washer fluid container and hardware

2877337 XP 800, HD MY 09-11, 6x6 MY 10-11, 500 EFI MY 09-10, Diesel MY 11, CREW MY 10-11

- **B. ACCESSORY SWITCH PANEL** 
  - Adds 3 additional switch locations to the dash
  - Includes aluminum block-off plate Accessory switch 4011500 sold separately
  - 2877908

XP 800. HD MY 09-13. 6x6 MY 10-13. 500 EFI MY 09-10. Diesel MY 11-13. CREW MY 10-13. Diesel CREW MY 12-13

- C. DASH DEFROST KIT
- High-speed fan with louver helps defrost windows
- Includes mounting hardware, wiring and switch
- Mounts in dash (requires cutting hole)
- 2877491

XP 800, HD MY 09-13, 6x6 MY 10-13, 500 EFI MY 09-10, Diesel MY 11-13, CREW MY 10-13. Diesel CREW MY 12-13

DASH BLOCK OFF KIT (NOT SHOWN)

- Installs under dash
- Prevents outside airflow blowing through steering area
- 2877488 XP 800, HD MY 09-13, 6x6 MY 10-13, 500 EFI MY 09-10, Diesel MY 11-13, CREW, 6x6 MY 10-11

UNDER SEAT SEAL KIT (NOT SHOWN)

2877487 XP 800. HD MY 09-13. 6x6 MY 10-13. 500 EFI MY 09-10. Diesel MY 11-13. CREW. 6x6 MY 10-11

- D. WINDSHIELD WASHER/WIPER KIT (WASHER NOT SHOWN) Wide area if coverage to keep windshield clear
- Automotive-style washer system with nozzle integrated into the wiper

Requires Battery Connection Cable 2879388 with RANGER XP' 900 or prior installation of winch or stereo kit

#### E. DEFROSTING / COOLING FAN

- Helps defrost windows or cool interior Swivels to point air flow where needed
- Integrates where needed
- 2875391 All RANGER Models MY 05-13

📙 Requires Battery Connection Cable 2879388 with RANGER XP" 900 or prior installation of winch or stereo kit

#### F. HEATED SEAT KIT

- Enjoy heated seats for extra cold-weather comfort
- Heater units install in stock seat cushions
- Includes all wiring and installation instructions
- 2879271

#### XP 900 MY 13

🚦 Requires Battery Connection Cable 2879388 with RANGER XP' 900 or prior installation of winch or stereo kit