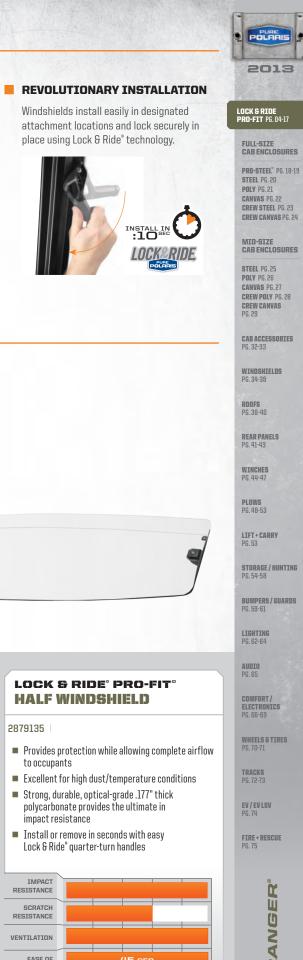

#### E. LOCK & RIDE<sup>®</sup> PRO-FIT<sup>®</sup> HALF WINDSHIELD

- Provides protection while allowing complete airflow to occupants
- Excellent for high dust/temperature conditions
- Strong, durable, optical-grade .177" thick polycarbonate provides the ultimate in impact resistance
- Install or remove in seconds with easy Lock & Ride<sup>®</sup> quarter-turn handles

2879135 XP 900 MY13

XP 900

35

#### 2879135

- to occupants
- Strong, durable, optical-grade .177" thick polycarbonate provides the ultimate in impact resistance
- Lock & Ride<sup>®</sup> quarter-turn handles

ſ

DOWNLOAD OUR FREE **POLARIS**" ACCESSORIES CATALOG APP. wse for all the latest Polaris" accessories, videos and link