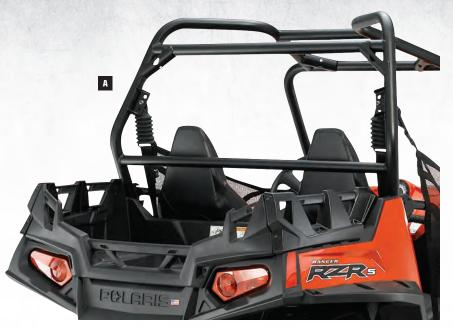

the plastic of the stock cargo box for protection and an integrated look
- Adds over 5" (12.7 cm) to the vertical walls of the cargo box
- Offers additional tie-down points for securing cargo, and has grommets to accept bungee cord hooks

**2878272 RZR 800** MY 08-11, **RZR S** MY 09-13, **RZR 4** MY 10-13



#### **B. LOCKABLE GLOVE BOX**

- Fits under right-side dash
- 552 cu. in. (1,402.1 cu. cm) storage volume
- Door opening: 7"x 3" (17.8 x 7.6 cm)
- 2877310

E. OVERHEAD MAP BAG

2878351

**RZR XP** MY 11-13

100

Storage bag for maps, GPS, other small items

RZR 570 MY 12-13, RZR 800 MY 08-13, RZR S MY 09-13,

Attaches to cab frame with Velcro<sup>®</sup> straps

Easy to install, remove and take along

RZR 800 MY 08-13, RZR S MY 09-13, RZR XP MY 11-13, RZR 4 MY 10-13 RZR XP 4 12-13





#### D. SHOULDER STORAGE BAG

- Fits between seats, attaches with clips
- Interior mesh pockets store small items
- Easy to install, remove and take along

2878352

 Perfect for storing your GPS, gloves, cell phone and more while not in use

C. UNDER DASH PASSENGER BAG

Mounts under right-side dash with Velcro<sup>®</sup>

Easy to install or remove and take with you

Perfect for an extra set of dry gloves or goggles

Stores and protects personal items

2878353

ALL RZR MODELS

F. RZR<sup>®</sup> 4 SEAT REAR BAG

Clips to rear of front seat

RZR 4 MY 10-13, RZR XP 4 MY 12-13

2878354

Holds maps, cell phones or an extra set of gloves

Multiple storage pockets with easy zipper access



#### G. CAB FRAME CARGO BAG

- Attaches easily to the cab frame
- Multiple storage pockets with easy z