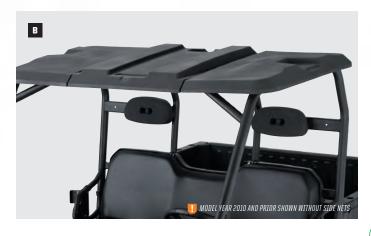

#### A. LOCK & RIDE<sup>®</sup> PRO-FIT<sup>®</sup> STEEL ROOF

R Black

- Thick 12-gauge steel construction for unmatched strength and durability
- FOPS-certified roof for maximum protection
- Durable powder-coated finish for scratch and corrosion resistance
- Sound-dampening headliner for reduced interior noise
- Installs easily in mounting locations integrated in cab frame for gap-free, sealed cab environment
- Roof extends over the tops of all other cab components for optimized sealed installation
- Sound-absorbing liner for reduced interior noise level: up to 60% quieter at idle and 40% quieter at 20 mph with full cab installed

2878850 XP 900 MY13