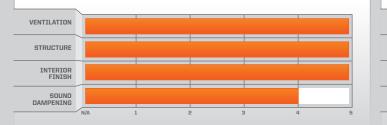

INTERIOR FINISH Overall quality of internal components

SOUND DAMPENING and insulation

1

Strength of materials/ technology used

Amount of sound absorption

## **CAB SYSTEM SELECTOR**

COMPLETE LOCK & RIDE<sup>®</sup> PRO-FIT<sup>™</sup> CAB SYSTEMS. SELECT THE CAB THAT MEETS YOUR NEEDS.

16

|              | LOCK&RIDE<br>POLARIS                                                                               |                                                                                                           |
|--------------|----------------------------------------------------------------------------------------------------|-----------------------------------------------------------------------------------------------------------|
|              | PRIARIS<br>PRIARIS                                                                                 | 2013<br>LOCK & RIDE<br>PRO-FIT P6.04-17                                                                   |
|              |                                                                                                    | FULL-SIZE<br>CAB ENCLOSURES                                                                               |
| A            |                                                                                                    | PRO-STEEL" PG.18-19<br>Steel PG.20<br>Poly PG.21<br>Canvas PG.22<br>Crew Steel PG.23<br>Crew Canvas PG.24 |
| ales         |                                                                                                    | MID-SIZE<br>CAB ENCLOSURES                                                                                |
| - 41         |                                                                                                    | STEEL PG. 25<br>POLY PG. 26<br>CANVAS PG. 27<br>CREW POLY PG. 28<br>CREW CANVAS<br>PG. 29                 |
|              |                                                                                                    | CAB ACCESSORIES<br>PG. 32-33                                                                              |
|              |                                                                                                    | <b>WINDSHIELDS</b><br>PG. 34-38                                                                           |
|              |                                                                                                    | <b>ROOFS</b><br>PG. 38-40                                                                                 |
|              |                                                                                                    | <b>REAR PANELS</b><br>PG. 41-43                                                                           |
| LOCK         | & RIDE" PRO-FIT" 2851126                                                                           | <b>WINCHES</b><br>PG. 44-47                                                                               |
|              | CAB<br>System                                                                                      | <b>PLOWS</b><br>PG. 48-53                                                                                 |
| DI           | JRABLE CANVAS CONSTRUCTION,<br>ESSENTIAL PROTECTION.                                               | <b>LIFT * CARRY</b><br>PG. 53                                                                             |
| Canvas       | Components: Lightweight, easy to store when removed                                                | <b>STORAGE / HUNTING</b><br>PG. 54-58                                                                     |
| Poly Win     | ndshield: Durable, impact resistant, reliable protection that ensures<br>ibility in all conditions | <b>BUMPERS / GUARDS</b><br>PG. 59-61                                                                      |
| Adjusta      | ble Door Ventilation: Zip-open windows in the doors let riders                                     | <b>LIGHTING</b><br>PG. 62-64                                                                              |
|              |                                                                                                    | <b>AUDIO</b><br>PG. 65                                                                                    |
|              |                                                                                                    | COMFORT/<br>Electronics                                                                                   |
| WINDSHIELD   | LOCK & RIDE" PRO-FIT" POLY WINDSHIELD (GENERAL PURPOSE)<br>2879126                                 | PG. 66-69<br>Wheels & Tires<br>Pg. 70-71                                                                  |
| ROOF         | LOCK & RIDE" PRO-FIT" CANVAS ROOF<br>2879039                                                       | <b>TRACKS</b><br>PG. 72-73                                                                                |
| REAR PANEL   | LOCK & RIDE" PRO-FIT" CANVAS REAR PANEL<br>2879040                                                 | <b>ev / ev lsv</b><br>Pg. 74                                                                              |
| DOORS        | LOCK & RIDE" PRO-FIT" FIXED CANVAS DOORS<br>2878853                                                | FIRE * RESCUE<br>PG. 75                                                                                   |
| CONSTRUCTION |                                                                                                    | Ĩ                                                                                                         |
| FINISH       |                                                                                                    | Ū Ū                                                                                                       |
| COMFORT      |                                                                                                    | RANGER                                                                                                    |
| INSTALLATION | NA 1 2 3 4                                                                                         | A A                                                                                                       |