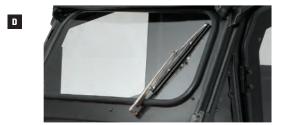

EV / EV LSV PG 74

FIRE + RESCUE

RANGER

WINDSHIELD WITH VENTILATION:

Designed to provide greater ventilation inside the cab, the windshield vent enables the windshield to pop out 4" (10.2 cm).

#### WIPER KIT:

Windshield wiper kit comes equipped with motor, blade arms and wiring.

WINDSHIELD WIPER KIT 2878025

RANGER° EV WIPER KIT 2878271

\*Recommended only for use with Steel Windshield 2877856

26

the Polaris" rear panel any time a windshield is installed. Polaris" does not recommend combinina other components from other cabs