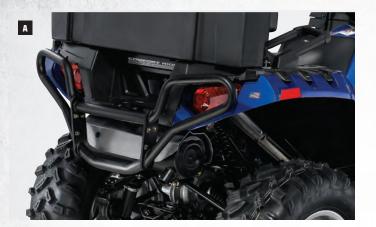

## LOCK & RIDE Pro-Fit Pg. 04-17

FULL-SIZE CAB ENCLOSURE

PRO-STEEL" PG. 18-19 STEEL PG. 20 POLY PG. 21 CANVAS PG.22 CREW STEEL PG.23 CREW CANVAS PG. 2

MID-SIZE CAB ENCLOSURE

STEEL PG. 25 POLY PG. 26 CANVAS PG.27 **CREW POLY** PG. 28 CREW CANVAS PG. 29

CAB ACCESSORIES PG. 32-33

WINDSHIELDS PG. 34-38

**ROOFS** PG. 38-40

**REAR PANELS** PG 41-43

WINCHES PG. 44-47

**PLOWS** PG. 48-53

LIFT + CARRY PG 53

STORAGE / HUNTING PG. 54-58

BUMPERS / GUARDS PG. 59-61

LIGHTING PG. 62-64

**AUDIO** PG. 65

**COMFORT /** Electronics PG. 66-69

WHEELS & TIRES PG. 70-71

**TRACKS** PG. 72-73

**EV / EV LSV** PG. 74

FIRE + RESCUE