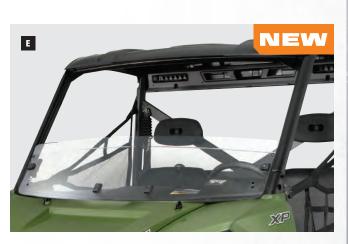

# INTRODUCING

EXPERIENCE THE NEW STANDARD. Scan this code with your mobile device to view Lock & Ride "PRO-FIT" Cabs in action.

BLAR

# THE NEW STANDARD Lock & Ride" pro-fit" cabs

# EXCLUSIVELY FOR RANGER XP® 900