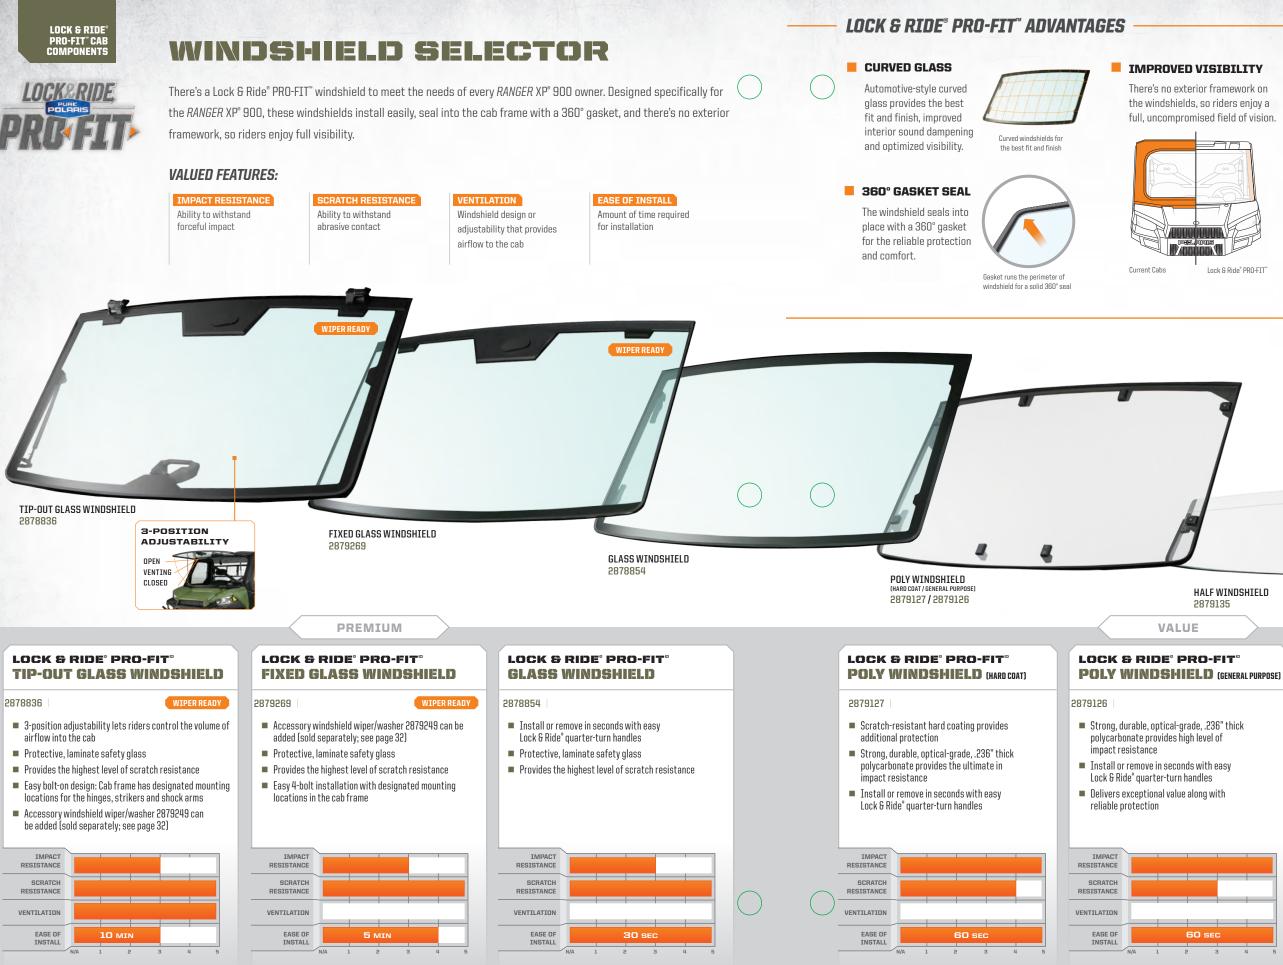

# WINDSHIELDS

What looks best to you? Maybe a flip-up windshield style suits your needs, or a half windshield. Pick the windshield that's best for your ride and your style.

NEW

#### A. LOCK & RIDE<sup>®</sup> PRO-FIT<sup>®</sup> **TIP-OUT GLASS WINDSHIELD**

- 3-position adjustability lets riders control volume of airflow into the cab
- Protective, laminate safety glass
- Provides the highest level of scratch resistance
- Easy bolt-on design: Windshields includes all hinges, strikers and shock mounts
- Accessory windshield wiper/washer 2879249 can be added (sold separately)
- Automotive-style curved glass for premium fit and finish

1

- Seals into place with 360° gaskets
- No exterior framework, so riders enjoy greater field of vision 2878836

XP 900 MY13

#### B. LOCK & RIDE<sup>®</sup> PRO-FIT<sup>®</sup> FIXED GLASS WINDSHIELD

- Accessory windshield wiper/washer 2879249 can be added (sold separately)
- Protective, laminate safety glass
- Provides the highest level of scratch resistance
- Easy 4-bolt installation with designated mounting locations in cab frame • Automotive-style curved glass for premium fit and finish
- Seals into place with 360° gasket
- No exterior framework, so riders enjoy greater field of vision

2879269

XP 900 MY13

#### C. LOCK & RIDE<sup>®</sup> PRO-FIT<sup>®</sup> GLASS WINDSHIELD

- Install or remove in seconds with easy Lock & Ride" PRO-FIT" quarter-turn handles
- Protective, laminate safety glass
- Provides the highest level of scratch resistance
- Automotive-style curved glass for premium fit and finish
- Seals into place with 360° gasket
- No exterior framework, so riders enjoy full, uncompromised visibility

#### 2878854 **XP 900** MY 13

CAB ACCESSORIES PG. 32-33

CANVAS PG.27

PG. 29

**CREW POLY** PG. 28 CREW CANVAS

#### D. LOCK & RIDE<sup>®</sup> PRO-FIT<sup>®</sup> POLY WINDSHIELD

- Scratch-resistant hard coating provides additional protection
- Durable optical-grade polycarbonate
- Strong, .236"-thick polycarbonate provides the ultimate in impact resistance
- Install or remove in seconds with easy Lock & Ride<sup>®</sup> PRO-FIT<sup>®</sup> quarter-turn handles
- Seals into place with 360° gaskets
- No exterior framework, so riders enjoy full greater field of vision

#### HARD COAT

Adds hard coat for extra abrasion resistance

2879127 XP 900 MY13

#### GENERAL PURPOSE

Optical-grade polycarbonate, general-purpose windshield

2879126 XP 900 MY 13

#### E. LOCK & RIDE<sup>®</sup> PRO-FIT<sup>®</sup> HALF WINDSHIELD

- Provides protection while allowing complete airflow to occupants
- Excellent for high dust/temperature conditions
- Strong, durable, optical-grade .177" thick polycarbonate provides the ultimate in impact resistance
- Install or remove in seconds with easy Lock & Ride<sup>®</sup> quarter-turn handles

2879135 XP 900 MY13

XP 900

35