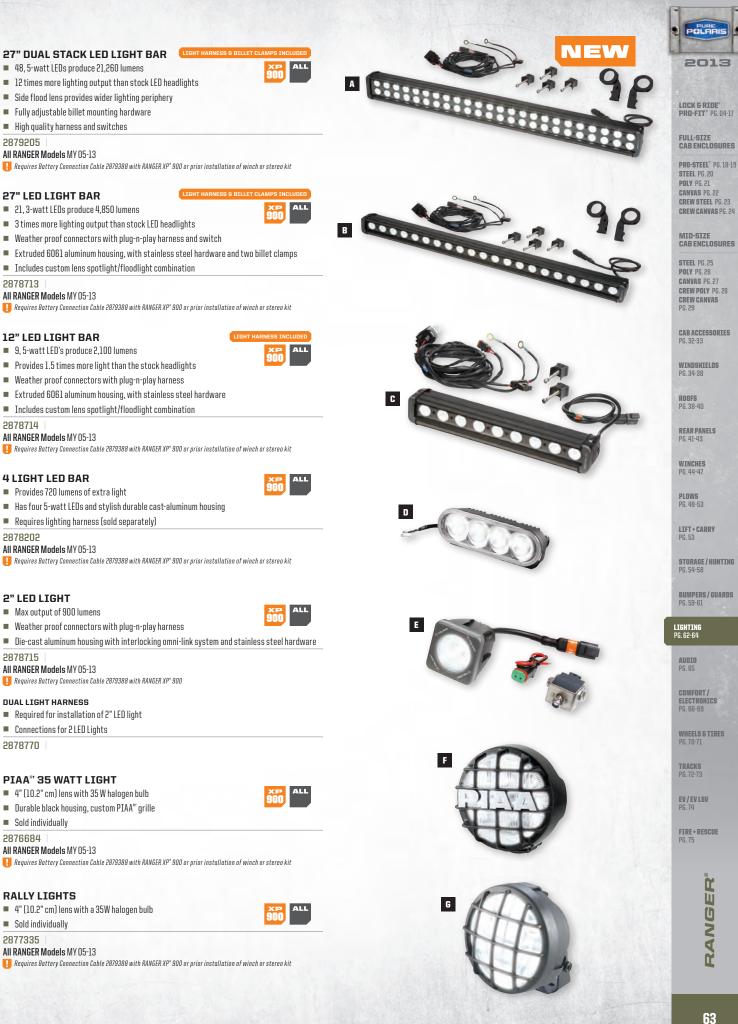

# WINCHES

Polaris<sup>®</sup> HD Winches deliver unfailing reliability and unsurpassed performance. For max reliability and max pulling power, count on Polaris<sup>®</sup> HD Winches.

**SYNTHETIC ROPE:** Superior flexibility, great strength, lightweight

Improves rope life, corrosion-resistant

ALUMINUM FAIRLEAD:

POLARIS PRO --

AUTO-STOP TECHNOLOGY:

Great for plowing; prevents overlifting

WINCHES

TO HEAVY-DUTY PULLING POWER

Stops winch at end of pull, prevents driveline stress

Winch stops when collar on rope contacts fairlead

AUTO-STOP TECHNOLOGY INNOVATION

Hook Collar

Winch stops when fairlead detects hook collar.

ADDING PREMIUM FEATURES

#### POLARIS **FI** WINCHES

#### **HEAVY-DUTY PULLING POWER**

- Cut steel gears for improved durability
- Steel spool can handle extreme loads
- 40% quieter near-silent free spooling
- Sealed motor and drivetrain
- Low-voltage contactor
- Integrated wiring and mount plates ensure perfect fit