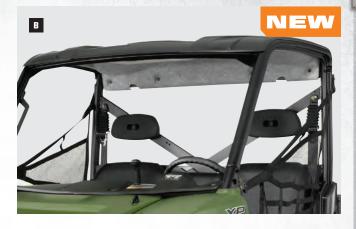

## POLARIS<sup>®</sup> PRO HD 4500 LB. WINCH

Heavy-duty pulling power with Auto-Stop technology, aluminum fairlead and synthetic rope.

SEE PAGE 44

New Poly and Canvas Cab Systems.

SEE PAGES 26-29