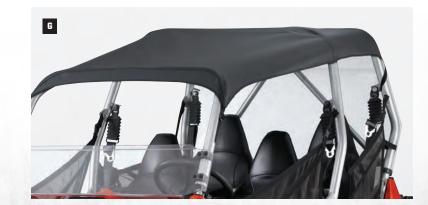

#### D. LOCK & RIDE® PRO-FIT® CANVAS ROOF

- Premium, heavy-duty, mold-resistant 23 oz. polyester with UV stabilizers Aluminum roof bow provides constant tension for a finished look and to shed water away from the roof
- Gasketed design with heavy-duty cinch-tight buckles provides a snug, secure fit
- Installs easily using mounting locations integrated in cab frame

2879039 **XP 900** MY13