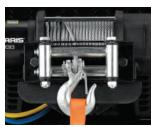

# WINCHES

Polaris<sup>®</sup> HD Winches deliver unfailing reliability and unsurpassed performance. For max reliability and max pulling power, count on Polaris<sup>®</sup> HD Winches.

**SYNTHETIC ROPE:** Superior flexibility, great strength, lightweight

Improves rope life, corrosion-resistant

ALUMINUM FAIRLEAD:

POLARIS PRO --

AUTO-STOP TECHNOLOGY:

Great for plowing; prevents overlifting

WINCHES

TO HEAVY-DUTY PULLING POWER

Stops winch at end of pull, prevents driveline stress

Winch stops when collar on rope contacts fairlead

AUTO-STOP TECHNOLOGY INNOVATION

Hook Collar

Winch stops when fairlead detects hook collar.

ADDING PREMIUM FEATURES