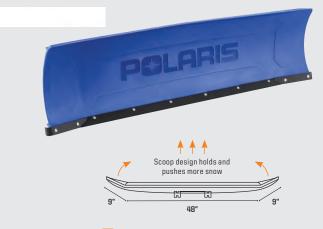

#### SNO-GLIDE POLY BLADE **INCREASE PLOWING PERFORMANCE. REDUCE IMPACT.**

This innovative 66" (167.6 cm) snow blade flexes and absorbs impact to minimize stress on the vehicle while plowing. Ideal for residential use where moving and piling large amounts of snow is required, the scooped blade pushes snow forward rather than deflecting it to the side.

- Poly blade flexes and returns to shape as opposed to bending with traditional steel blades
- 66" (167.6 cm) width clears wide pack of snow easily
- Scooped design holds and pushes more snow improving snow removal efficiency
- Flexible design reduces plow blade chatter for quieter operation
- Blade won't rust, scratch or corrode
- For snow plowing only