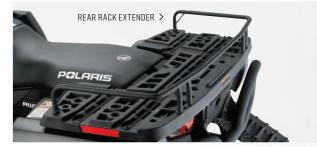

box and Gun Boot Mount

#### FRONT RACK EXTENDER

2878671 | Sportsman 400/500/800 MY11-13, Sportsman Big Boss MY11-13, Sportsman Touring 500 MY11-13

#### REAR RACK EXTENDER

**2878672** | Sportsman 400/500/800 MY 11-13

#### D. SPORTSMAN<sup>®</sup> RACK EXTENDERS

- Perfect for securing gear bags while you ride
- Made of powder-coated steel, 4.5" (11.4 cm) tall
- Works with Sportsman<sup>®</sup> Cargo Box and Gun Boot Mount

#### FRONT RACK EXTENDER

**2878044 Sportsman** MY 05-10

#### REAR RACK EXTENDER

2878045 | Sportsman MY 05-10

#### E. TOURING REAR RACK EXTENDER

- Designed specifically for the Sportsman Touring\*
- Adds extra tie-down points for cargo
- Works with Gun Boot Mount

2876486-418

Sportsman Touring 500/800 MY 08-13 2878385

Sportsman Touring 550/850 MY 10-13













WINCHES PG. 118-119

**PLOWS** PG. 120-123

BUMPERS/GUARDS PG. 124-127

**LIGHTING** PG. 128-129

WHEELS & TIRES PG. 130-131

**TRACKS** PG. 132-133

WINDSHIELDS PG. 134-135

#### **RACKS** Pg. 136-137

**STORAGE** PG. 138-142

HUNTING PG.143

**COMFORT/ ELECTRONICS** PG. 144-145

**SCRAMBLER XP 850** PG. 146-147

**SPORT** PG. 148-149

# SPORTSMAN



DOWNLOAD OUR FREE POLARIS<sup>®</sup> ACCESSORIES CATALOG APP. Browse for all the latest Polaris<sup>®</sup> accessories, videos and links. STORAGE

# STORAGE

Your gear rides secure and protected in these amazing cargo boxes - which install in seconds using Lock & Ride<sup>®</sup>. Pack everything. Even the kitchen sink.

#### Inck&RI



#### A. LOCK & RIDE<sup>®</sup> FRONT CARGO BOX

- Keeps your gear dry, secure and protected
- Repl