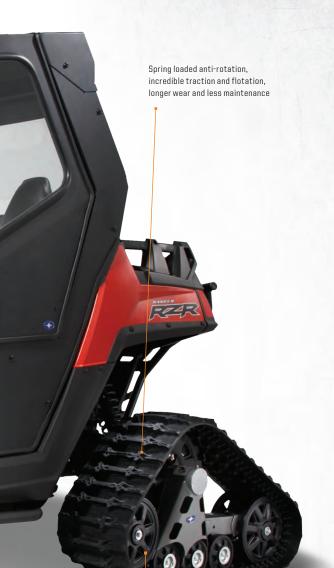

- Optimized contact patch and track design for reduced steering effort

#### NOTE:

- Always operate vehicle in AWD when using track systems
- 500-lb. max cargo load with tracks installed

#### **DESIGN YOUR TRACKS**



- PROSPECTOR<sup>®</sup> PRO TRACK MOUNTS Install in place of vehicle's wheels
- Mounting point for track kit
- Engineered for RZR<sup>®</sup> models



SELECT A MOUNT

2878084

RZR S MY 09-13, RZR 4 MY 10-13

2 SELECT A KIT

2877539

#### PROSPECTOR<sup>®</sup> PRO-SR TRACK KIT

Experience easy steering in snow, for longer rides with less fatigue

Optimized gearing 🖕

true AWD

for superior low-end performance and

RZR 800 MY 08-13 2879216

RZR S MY 09-13, RZR 4 MY 10-13

Features large-diameter corner wheels to increase the approach angle and easily clear obstacles

룉밑민





75% more wheels in contact with the ground at all time providing increased support and track durability



DOWNLOAD OUR FREE POLARIS<sup>®</sup> ACCESSORIES CATALOG APP. Browse for all the latest Polaris<sup>®</sup> accessories, videos and links.



Ľ

WINDSHIELDS PG. 78-79

2013

**ROOFS** PG. 80-81

REAR PANELS PG. 82

DOORS PG. 83-85

CAB ENCLOSURES

STEEL PG. 86 POLY PG.86 Canvas Pg.87

WINCHES PG. 88-89

BUMPERS / GUARDS PG. 90-93

WHEELS & TIRES PG. 94-95

#### **tracks** Pg. 96-97

STORAGE PG. 98-101

**LIGHTING** PG. 102-104

**COMFORT** PG. 105-109

**AUDIO** PG. 110-111

**PLOWS** PG. 112-113

PERFORMANCE PG. 114

**YOUTH / RZR 170** PG. 115

# STORAGE

STORAGE

For cargo big or small, there's a handy storage box. Most of these boxes install in seconds without tools using Loc