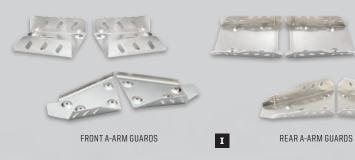

1-13

#### E. STEEL ROCK SLIDERS

- Smart styling complements the sporty look of the vehicle
- Protects the sides and bottom of the vehicle from rocks, stumps and other off-road hazards
- Durable tube construction with a rust-resistant powder-coat finish
- Easy installation with pre-drilled mounting locations
- Excellent protection from rock and stumps, ideal for trails

#### Max ground clearance and max protection

2878286

RZR 570 MY 12-13. RZR 800 MY 08-13. RZR S MY 09-13

#### F. RZR<sup>®</sup> 4 STEP BARS

- Provides rear-seat passengers with a convenient place to step while entering and exiting the vehicle
- Strong, durable steel tube construction with a black finish that matches the cage
- Sold in pairs

2878093

RZR 4 MY 10-13





FENDER FLARE KIT SHOWN ON MY 10 RZR\*

















#### G. FENDER FLARE KIT

- Additional 4" of coverage to provide protection from mud/water
- Ideal for vehicles running accessory wheels with wider offsets
- Provides your RZR® with a custom look

2877314 RZR 800 MY 08-13

#### H. UNDERBODY SKID PLATE

- Aluminum components replace stock plastic skid plate
- Ideal for serious trail and desert riders
- .125" (.3 cm) aluminum sides and front two-thirds bottom; .1875" (.5 cm) rear one-third bottom
- Includes all mounting hardware

#### 2878806

RZR 570 MY 12-13

#### 2876736

RZR 800 MY 08-13, RZR S MY 09-13

#### 2878815

RZR 4 MY 11-13 (Does not include side plates for full underbody protection) 2878465

RZR XP MY 11-13 (Does not include side plates for full underbody protection) 2878816

RZR XP4 MY 12-13 (Does not include side plates