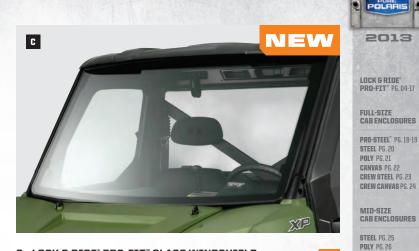

## LOCK & RIDE PRO-FIT PG.04-17

FULL-SIZE CAB ENCLOSURE

2013

PRO-STEEL" PG. 18-19 STEEL PG. 20 POLY PG. 21 CANVAS PG.22 CREW STEEL PG.23 CREW CANVAS PG.

MID-SIZE CAB ENCLOSUR

STEEL PG. 25 POLY PG. 26 CANVAS PG.27 **CREW POLY** PG. 28 CREW CANVAS PG. 29