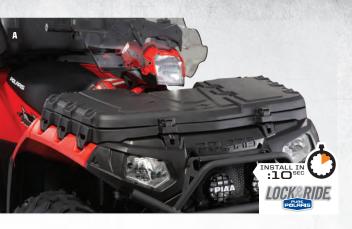

#### LOCK & RIDE<sup>®</sup> PRO-FIT<sup>®</sup> **FIXED WINDOW DOORS**

#### 2879247

- Tempered, fixed-position glass window has excellent scratch and abrasionresistance
- Structural web injection-molded shell creates extremely durable door exterior
- Heavy-duty tube steel frame
- Doors mount easily and seal in cab frame's designated mounting locations
- Includes optional sealing kit

FIXED WINDOW DOORS 2879247