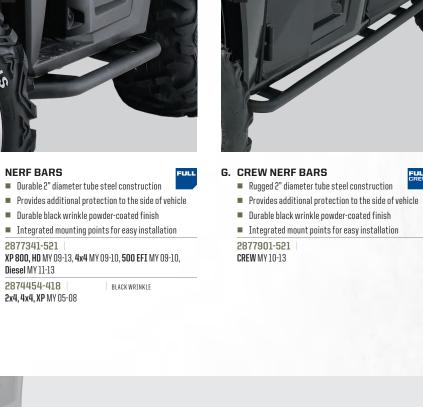

# н

E. XP 900 NERF BARS

2878843

**XP 900** MY13

Durable, stamped plate steel construction

Durable black wrinkle powder-coated finish

Provides additional protection to the side of vehicle

Integrated mounting locations for easy installation

Integrated boot scraper helps keep interior clean





900 FULL FULL CREW

F. NERF BARS

2877341-521

Diesel MY 11-13

2874454-418

2x4, 4x4, XP MY 05-08

**300** 

WINDSHIELDS PG. 34-38

**ROOFS** PG. 38-40

**REAR PANELS** PG 41-43

WINCHES PG. 44-47

**PLOWS** PG. 48-53

LIFT + CARRY PG. 53

STORAGE / HUNTING PG. 54-58

#### UMPERS / GUARDS G. 59-61

LIGHTING PG. 62-64

CREW

FULL FULL CREW

**AUDIO** PG. 65

**COMFORT / ELECTRONICS** PG. 66-69

WHEELS & TIRES PG. 70-71

**TRACKS** PG. 72-73

**EV / EV LSV** PG. 74

FIRE + RESCUE

ANGI ſ



H. EXTENDED FENDER FLARE KIT







2877027-067 XP 800, HD MY09-13, CREW MY10-13, 4x4 MY 05-10, Diesel MY 11-13

**I** MODEL YEAR 2010 AND PRIOR SHOWN WITHOUT SIDE NETS

\*

DOWNLOAD OUR FREE POLARIS<sup>®</sup> ACCESSORIES CATALOG APP. owse for all the latest Polaris" accessories, videos and links



LIGHTING

#### A. 27" DUAL STACK LED LIGHT BAR

- 48, 5-watt LEDs produce 21,260 lumens
- 12 times more lighting output than stock LED headlights
- Side flood lens provides wider lighting periphery
- Fully adjustable billet mounting hardware
- High quality harness and switches

#### 2879205

All RANGER Models MY 05-13

Requires Battery Connection Cable 2879388 with RANGER XP' 900 or prior installation of winch or stereo kit

#### **B. 27" LED LIGHT BAR**

- 21. 3-watt LEDs produce 4.850 lum