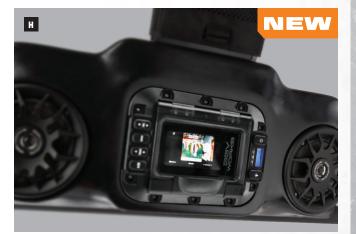

#### **PRO-STEEL<sup>™</sup> CAB**

TITMENT XP 800, HD MY 09-13, 6x6 MY 10-13, 500 EFI MY 09-10, Diesel MY 11-13

If your work, hunt or ride calls for the strongest, most reliable protection available, your only choice is the PRO-STEEL<sup>™</sup> cab. It installs securely and delivers the surest protection against any weather, job site or off-road hazard.

В

Improved sound management due to thick foam-backed carpet

> Overhead vents for maximum air-flow with

fixed glass

windshield

Accessory Overhead Console keeps personal items like keys, phones and wallets secure and close at hand

C

PRO-STEEL" CAB SYSTEM W/ FIXED WINDSHIELD AND STEEL DOORS 2851234