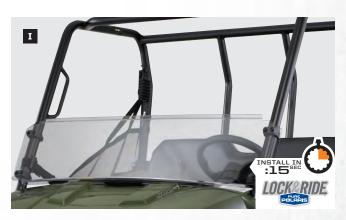

#### B. LOCK & RIDE<sup>®</sup> PRO-FIT<sup>®</sup> FIXED GLASS WINDSHIELD

- Accessory windshield wiper/washer 2879249 can be added (sold separately)
- Protective, laminate safety glass
- Provides the highest level of scratch resistance
- Easy 4-bolt installation with designated mounting locations in cab frame • Automotive-style curved glass for premium fit and finish
- Seals into place with 360° gasket
- No exterior framework, so riders enjoy greater field of vision

2879269

XP 900 MY13