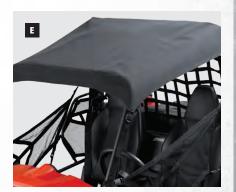

# ROOFS

ROOFS

Top your RANGER® off with a roof that provides riders with shade, sound insulation and reliable overhead protection from rain and off-road hazards. Choose the roof style and material that best suits your riding needs.

#### A. LOCK & RIDE<sup>®</sup> PRO-FIT<sup>®</sup> STEEL ROOF

R Black

- Thick 12-gauge steel construction for unmatched strength and durability
- FOPS-certified roof for maximum protection
- Durable powder-coated finish for scratch and corrosion resistance
- Sound-dampening headliner for reduced interior noise
- Installs easily in mounting locations integrated in cab frame for gap-free, sealed cab environment
- Roof extends over the tops of all other cab components for optimized sealed installation
- Sound-absorbing liner for reduced interior noise level: up to 60% quieter at idle and 40% quieter at 20 mph with full cab installed

2878850 XP 900 MY13