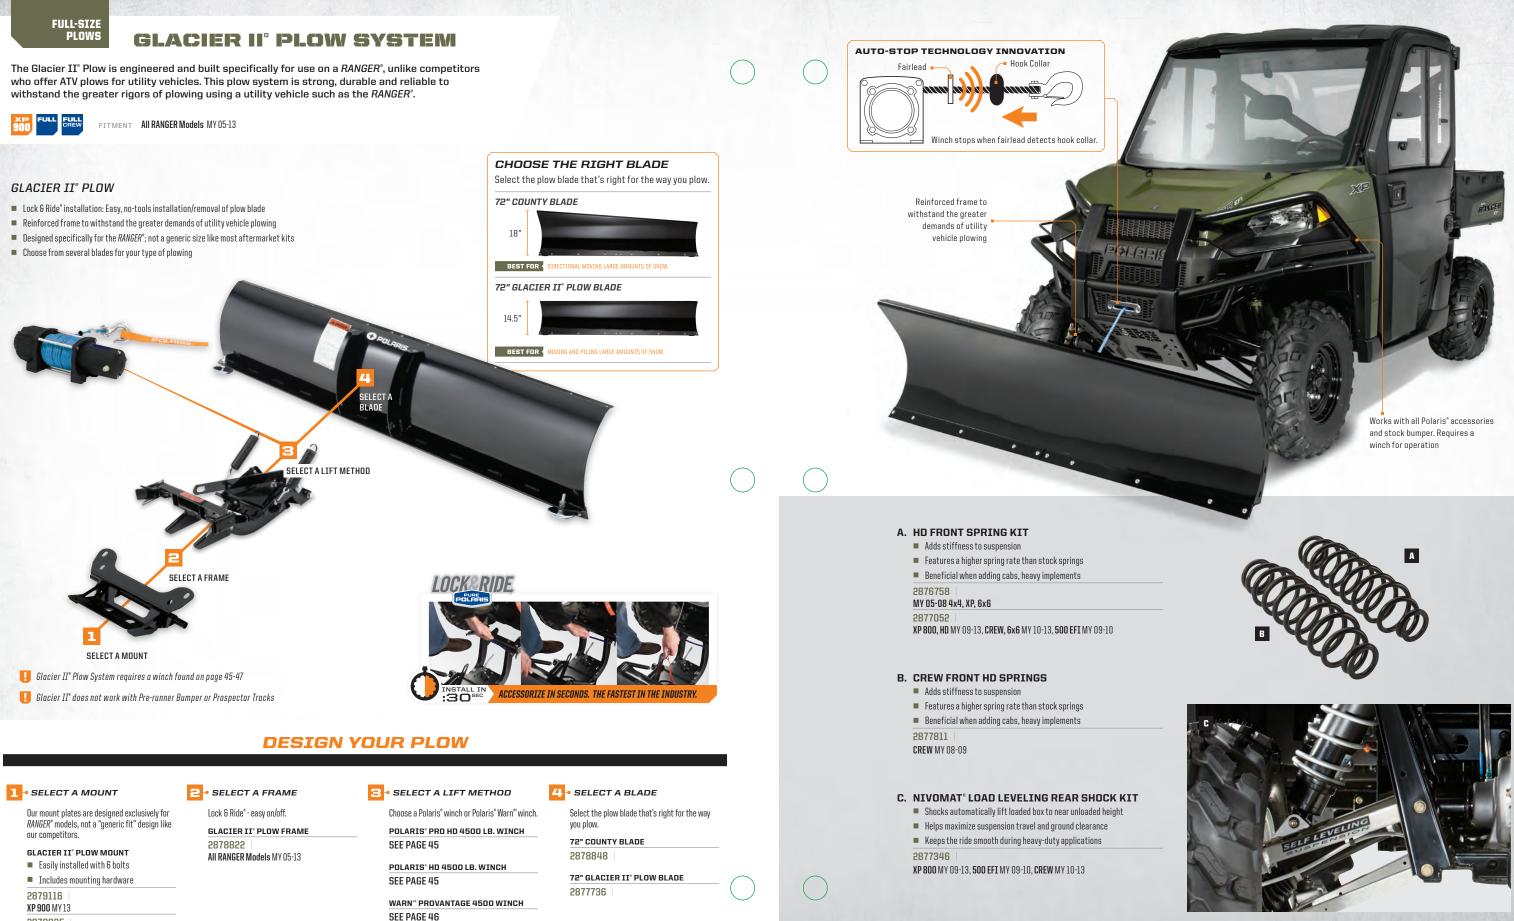

#### **GLACIER<sup>®</sup> PRO PLOW SYSTEM**

For heavy-duty plowing, call in the PRO - the Glacier® PRO Plow System. It is engineered and built to tackle your biggest, most demanding jobs. Its modular design gives you the choice of using a winch or hydraulic blade lift, and a choice of manual or hydraulic blade angling. Polaris®-exclusive Lock & Ride® technology makes it easy to install or remove the heavy-duty 72" steel plow blade, which has an 18" blade lift height.

#### GLACIER<sup>®</sup> PRO PLOW

- Heavy-duty cast steel frame for maximum durability
- Lock & Ride<sup>®</sup> for easy blade installation and removal
- 72" wide by 20" tall heavy-duty blade
- Low-maintenance, self-contained electric over hydraulic cylinders
- Modular design lets you choose: Hydraulic or Winch Lift
- Choice of blade angle control: Hydraulic or Manual Angle
- Lift and angle adjustments can be made from the driver's seat
- Manual angle with shear pin design protects plow in high-impact contact
- Manual angle adjustment is easily accessible, prevents digging into snow to change angle
- Auto-retracting kick stand folds in as you drive away

#### GLACIER<sup>®</sup> PRO PLOW SYSTEM, DESIGNED FOR EXTREME SNOW REMOVAL

**CONVENIENCE:** Control blade lift and angle without leaving the cab.

**INSTALL IN ACCESSORIZE IN SECONDS. THE FASTEST IN THE INDUSTRY.** 

MODULAR DESIGN: Choose from winch or hydraulic lift systems and manual or hydraulic angle systems.

CAPACITY: 72" wide by 20" tall heavy-duty blade for large-scale snow removal.

NEW

18" lift height

SELECT A FRAME

SELECT A MOUNT

1 - SELECT A MOUNT

GLACIER<sup>®</sup> PRO PLOW

MOUNT PLATE

2879106

2879105

Full-Size Only

**XP 900** MY 13

CHOOSE BETWEEN WINCH OR HYDRAULIC LIFT METHODS, AND ADD HYDRAULIC ANGLING SYSTEM

**I** Glacier<sup>®</sup> Pro does not work with Pre-Runner Bumper or Prospector Tracks

### **DESIGN YOUR PLOW**

2 - SELECT A FRAME

GLACIER<sup>®</sup> PRO PLOW PUSH FRAME 2879103

2879220 POLARIS<sup>®</sup> HD PRO

ADD AN ANGLE SYSTEM:

SYSTEM 2879224

Hydraulic Lift and Angle Systems

CONFIGURE YOUR PLOW

CHOOSE A LIFT METHOD: GLACIER<sup>®</sup> PRO PLOW HYDRAULIC LIFT SYSTEM

4500 LB. WINCH See pages 45-47 for additional winch options

GLACIER<sup>®</sup> PRO PLOW HYDRAULIC ANGLE

\*Power Controller 2879227 required with

GLACIER<sup>®</sup> PRO PLOW 72" BLADE 2879104

#### 5 - ADD ACCESSORIES

POWER CONTROLLER 2879227

\*Power Controller required with Hydraulic Lift 2879220 and Anale Systems 2879224

Winch stops when collar on rope contacts fairlead

AUTO-STOP TECHNOLOGY INNOVATION

Hook Collar

Winch stops when fairlead detects hook collar.

ADDING PREMIUM FEATURES