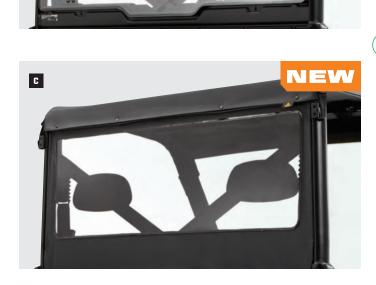

## REAR PANEL SELECTOR

RANGER XP° 900 owners will find a Lock & Ride" PRO-FIT" Rear Panel that provides protection and comfort for the way they work, hunt or ride. These rear panels install easily into the vehicle's frame with a 360° gasket seal, and the frame-free design provides expanded visibility. Rear panels offer protection, prevent dust swirl and are available with adjustable ventilation.

## LOCK & RIDE<sup>®</sup> PRO-FIT<sup>™</sup> ADVANTAGES

Gasket runs the perimeter of

**360° GASKET SEAL** 

into place with a 360°

gasket for the most

reliable protection

and comfort.

Rear panels seal

#### **IMPROVED VISIBILITY**

uncompromised rearward visibility.

**VALUED FEATURES:** 

In-frame installation eliminates the need for exterior framework, so riders enjoy full,

#### **REVOLUTIONARY INSTALLATION**

Rear panels install easily in designated attachment locations and lock securely in place using Lock & Ride® technology.

OWNLOAD OUR FREE POLARIS<sup>®</sup> ACCESSORIES CATALOG APP. wse for all the latest Polaris" accessories, videos and link