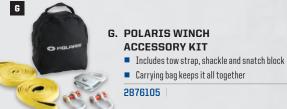

ing 500/800 MY 08-10

🤨 Scrambler XP" 850 requires winch wiring kit 2879387

D





F

#### E. POLARIS<sup>®</sup> PRO HD WINCH UPGRADE KIT

- Auto-Stop technology stops winch to eliminate stress on driveline components
- Winch stops when Auto-Stop Collar on rope contacts fairlead
- Auto-Stop prevents overlifting of plows, over-retrieving on pulls
- Corrosion-free, polished aluminum hawse fairlead

#### 2879149 Polaris HD 2500 & 3500 lb. Winches

**U**Requires use of synthetic rope

#### F. POLARIS<sup>®</sup> WIRELESS WINCH REMOTE

- Operates winch wirelessly within 50' (15.2 m) of ATV
- Plugs directly into Polaris<sup>®</sup> Winch wire harness
- Red LED light indicates remote is transmitting
- Includes remote holster with belt clip

#### 2877221

Polaris or Polaris Warn ATV Winch Kits











#### H. WINCH ROPE

- 50' (15.2 m) of strong synthetic rope with superior flexibility and wear resistance
- Maximum strength-to-weight ratio
- Stronger than cable, and it floats
- Superior flex and wear resistance

#### 2875791

Polaris HD 2500 & 3500 lb. Winches

#### **50 FT STEEL** WINCH CABLE

#### 2878890

Polaris HD 2500 & 3500 lb. Winches

#### PLOW WINCH ROPE

- Replaces your winch rope or cable for plowing
- Stands up to repeated, sharp angled pulls used to lift plow blades
- 8' (243.8 cm) of .25" (.6 cm) braided rope

#### 2878483

Polaris HD 2500 & 3500 lb. Winches

- K. POLARIS<sup>®</sup> WINCH CONTACTOR 4013465
- L. SCRAMBLER<sup>®</sup> 850 WINCH WIRING KIT (NOT SHOWN) 2879387

#### WINCHES PG. 118-119

PLOWS PG. 120-123

BUMPERS/GUARD

LIGHTING PG. 128-129

WHEELS