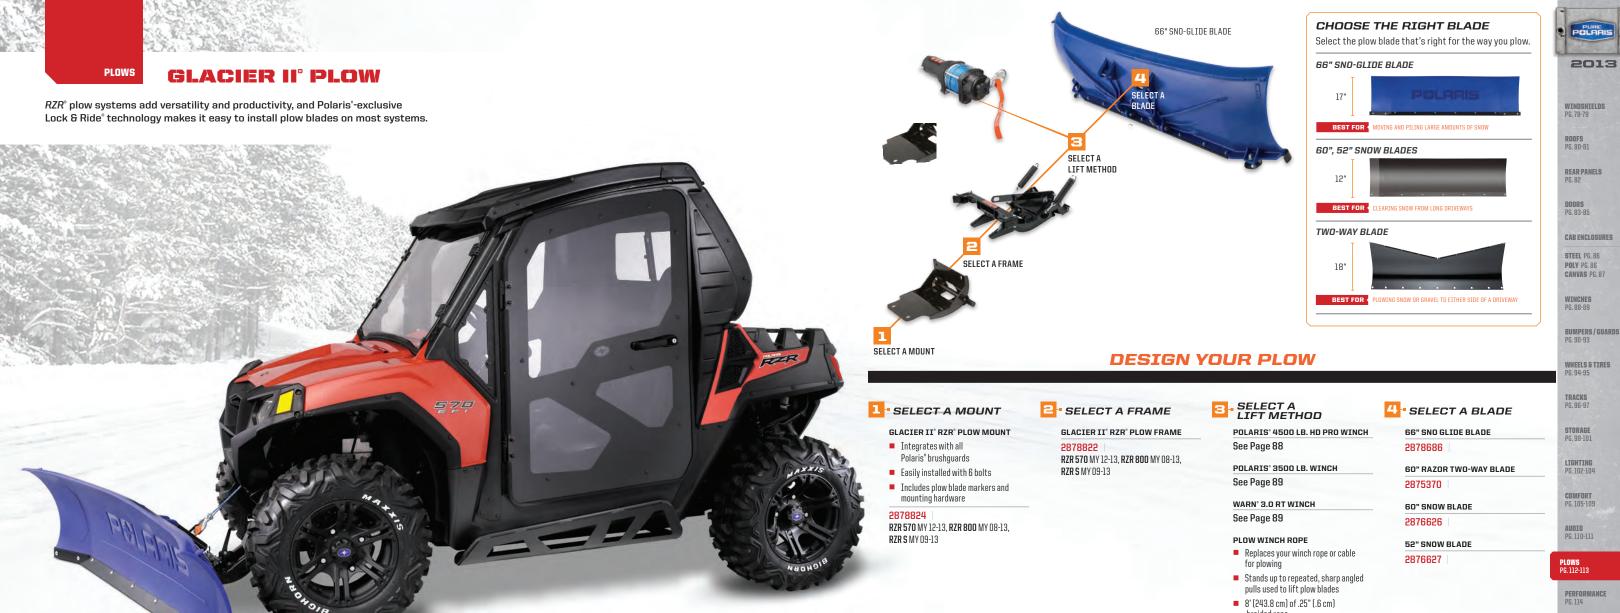

#### **GLACIER<sup>®</sup> PRO PLOW SYSTEM**

For heavy-duty plowing, call in the PRO - the Glacier® PRO Plow System. It is engineered and built to tackle your biggest, most demanding jobs. Its modular design gives you the choice of using a winch or hydraulic blade lift, and a choice of manual or hydraulic blade angling. Polaris®-exclusive Lock & Ride® technology makes it easy to install or remove the heavy-duty 72" steel plow blade, which has an 18" blade lift height.

#### GLACIER<sup>®</sup> PRO PLOW

- Heavy-duty cast steel frame for maximum durability
- Lock & Ride<sup>®</sup> for easy blade installation and removal
- 72" wide by 20" tall heavy-duty blade
- Low-maintenance, self-contained electric over hydraulic cylinders
- Modular design lets you choose: Hydraulic or Winch Lift
- Choice of blade angle control: Hydraulic or Manual Angle
- Lift and angle adjustments can be made from the driver's seat
- Manual angle with shear pin design protects plow in high-impact contact
- Manual angle adjustment is easily accessible, prevents digging into snow to change angle
- Auto-retracting kick stand folds in as you drive away

#### GLACIER<sup>®</sup> PRO PLOW SYSTEM, DESIGNED FOR EXTREME SNOW REMOVAL

**CONVENIENCE:** Control blade lift and angle without leaving the cab.

**INSTALL IN ACCESSORIZE IN SECONDS. THE FASTEST IN THE INDUSTRY.** 

MODULAR DESIGN: Choose from winch or hydraulic lift systems and manual or hydraulic angle systems.

CAPACITY: 72" wide by 20" tall heavy-duty blade for large-scale snow removal.

NEW

18" lift height

SELECT A FRAME

SELECT A MOUNT

1 - SELECT A MOUNT

GLACIER<sup>®</sup> PRO PLOW

MOUNT PLATE

2879106

2879105

Full-Size Only

**XP 900** MY 13

### **DESIGN YOUR PLOW**

2 - SELECT A FRAME

GLACIER<sup>®</sup> PRO PLOW PUSH FRAME 2879103

2879220 POLARIS<sup>®</sup> HD PRO

ADD AN ANGLE SYSTEM:

SYSTEM 2879224

Hydraulic Lift and Angle Systems

CONFIGURE YOUR PLOW

CHOOSE A LIFT METHOD: GLACIER<sup>®</sup> PRO PLOW HYDRAULIC LIFT SYSTEM

4500 LB. WINCH See pages 45-47 for additional winch options

GLACIER<sup>®</sup> PRO PLOW HYDRAULIC ANGLE

\*Power Controller 2879227 required with

GLACIER<sup>®</sup> PRO PLOW 72" BLADE 2879104

#### 5 - ADD ACCESSORIES

POWER CONTROLLER 2879227

\*Power Controller required with Hydraulic Lift 2879220 and Anale Systems 2879224

CHOOSE THE RIGHT BLADE Select the plow blade that's right for the way you plow. 66" SNO-GLIDE BLADE 17 BEST FOR NOVING AND PILING LARGE AMOUNTS OF SNOW 60", 52" SNOW BLADES

12' BEST FOR G SNOW FROM LONG DRIVEWAYS TWO-WAY BLADE 18 BEST FOR WING SNOW, DIRT OR GRAVEL TO EITHER SIDE OF A DRIVEWAY