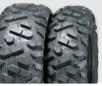

| Brushguard  |
| HARNESS           | Included          | 2877910         | 2878770      | 2877910             | 2877910     |
| RECOMMENDED CLAMP | -                 | -               | -            | -                   | -           |









J



K

G

LIGHTED WHIP FLAG Brushguard Included 2878906

2013 WINCHES PG. 118-119

**PLOWS** PG. 120-123

BUMPERS/GUARDS PG. 124-127

#### LIGHTING PG. 128-129

WHEELS & TIRES PG. 130-131

**TRACKS** PG. 132-133

WINDSHIELDS PG. 134-135

**RACKS** PG. 136-137

**STORAGE** PG. 138-142

HUNTING PG. 143

COMFORT/ Electronics Pg. 144-145

SCRAMBLER XP 850 PG. 146-147

**SPORT** PG. 148-149

# 1 2 U



Recommended fit for **Sportsman XP 550/850** MY 09-13, Sportsman Touring 550/850 MY 10-13, Sportsman X2 550/850 MY 10-13, Scrambler XP 850 MY 13



MAXXIS" BIGHORN" 14"

The tread pattern and wide footprint give this 6-ply radial outstanding traction and its shoulder lugs help protect the sidewalls.

F



ITP" BAJA CROSS 14"

8-ply, extended-life rubber compound and innovative overlapping tread pattern provide a smooth, predictable ride and slow wear characteristics.





ITP<sup>®</sup> MUD LITE XTR

Aggressive tread design features 1-1/8" deep, angled grooves for superior traction in all trail or mud situations. 6-ply radial construction offers a tire with a smooth ride and long life.

| RONT                                  | REAR                                       | FRONT                                      | REAR                                       | FRONT                                     | REAR