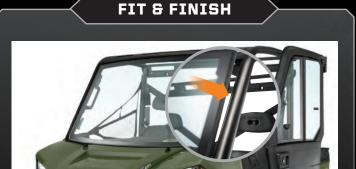

## REAR PANEL SELECTOR

RANGER XP° 900 owners will find a Lock & Ride" PRO-FIT" Rear Panel that provides protection and comfort for the way they work, hunt or ride. These rear panels install easily into the vehicle's frame with a 360° gasket seal, and the frame-free design provides expanded visibility. Rear panels offer protection, prevent dust swirl and are available with adjustable ventilation.

#### **IMPROVED VISIBILITY**

uncompromised rearward visibility.

**VALUED FEATURES:** 

In-frame installation eliminates the need for exterior framework, so riders enjoy full,

#### **REVOLUTIONARY INSTALLATION**

Rear panels install easily in designated attachment locations and lock securely in place using Lock & Ride® technology.

OWNLOAD OUR FREE POLARIS<sup>®</sup> ACCESSORIES CATALOG APP. wse for all the latest Polaris" accessories, videos and link