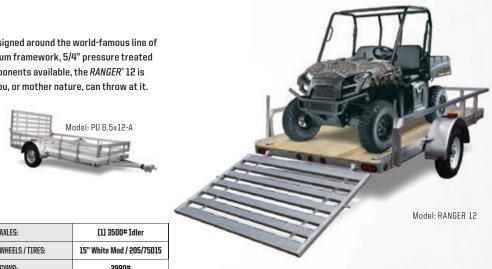

include all aluminum box-tube framework, .030" exterior side panels, and torsion ride axles. Box lengths range from 8 to 20 feet.

WWW.POLARIS-TRAILERS.COM

PA' IN

### B. OPEN RANGER TRAILERS

FOR MORE INFO, PLEASE VISIT:

Our RANGER 12 utility trailer was custom designed around the world-famous line of Polaris" utility vehicles. Built from all aluminum framework, 5/4" pressure treated decking boards and the highest quality components available, the *RANGER*<sup>\*</sup> 12 is rugged enough to withstand the best that you, or mother nature, can throw at it.

Polaris" utility trailer models range from 4x8 to 6.5x12, and are available in wood or aluminum decking. Popular options include bi-folding rear ramps, removable rail kits, diamond plate side panels, wheel jacks and d-ring tie-downs.



# RANGER<sup>®</sup> 12 QUICK SPECS

| PAYLOAD CAPACITY:  | 2515#      | AXLES:          | (1) 3500# Idle       |
|--------------------|------------|-----------------|----------------------|
| DECK DIM (LxW):    | 144" x 72" | WHEELS / TIRES: | 15" White Mod / 205, |
| OVERALL DIM (LxW): | 18' x 94"  | GVWR:           | 2990#                |



Polaris<sup>®</sup> and its vehicle body designs and names are registered trademarks of Polaris<sup>®</sup> Industries Inc. Used under license. Polaris<sup>®</sup> designs, engineers, manufactures and markets snowmobiles, all-terrain vehicles (ATVs), Victory<sup>®</sup> motorcycles and the Polaris<sup>®</sup> *RANGER*<sup>®</sup> for recreational and utility use. Information about the complete line of Polaris<sup>®</sup> products, apparel and veh