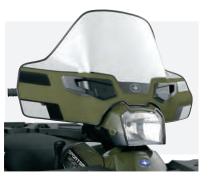

#### E. LOCK & RIDE<sup>®</sup> PRO-FIT<sup>®</sup> HALF WINDSHIELD

- Provides protection while allowing complete airflow to occupants
- Excellent for high dust/temperature conditions
- Strong, durable, optical-grade .177" thick polycarbonate provides the ultimate in impact resistance
- Install or remove in seconds with easy Lock & Ride<sup>®</sup> quarter-turn handles

2879135 XP 900 MY13

XP 900

35