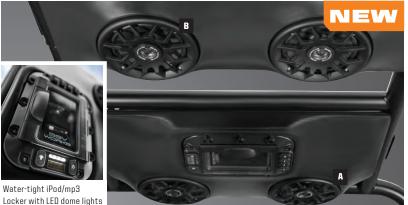

## FULL-SIZE CAB ENCLOSURES

FULL

#### **PRO-STEEL<sup>™</sup> CAB**

TITMENT XP 800, HD MY 09-13, 6x6 MY 10-13, 500 EFI MY 09-10, Diesel MY 11-13

If your work, hunt or ride calls for the strongest, most reliable protection available, your only choice is the PRO-STEEL<sup>™</sup> cab. It installs securely and delivers the surest protection against any weather, job site or off-road hazard.

В

Improved sound management due to thick foam-backed carpet

> Overhead vents for maximum air-flow with

fixed glass

windshield

Accessory Overhead Console keeps personal items like keys, phones and wallets secure and close at hand

C

PRO-STEEL" CAB SYSTEM W/ FIXED WINDSHIELD AND STEEL DOORS 2851234