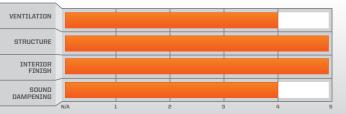

INTERIOR FINISH Overall quality of internal components

SOUND DAMPENING and insulation

1

Strength of materials/ technology used

Amount of sound absorption

## **CAB SYSTEM SELECTOR**

COMPLETE LOCK & RIDE<sup>®</sup> PRO-FIT<sup>™</sup> CAB SYSTEMS. SELECT THE CAB THAT MEETS YOUR NEEDS.

16

|              | LOCK&RIDE<br>POLARIS                                                                               |                                                                                                           |
|--------------|----------------------------------------------------------------------------------------------------|-----------------------------------------------------------------------------------------------------------|
|              | PRIARIS<br>PRIARIS                                                                                 | 2013<br>LOCK & RIDE<br>PRO-FIT P6.04-17                                                                   |
|              |                                                                                                    | FULL-SIZE<br>CAB ENCLOSURES                                                                               |
| A            |                                                                                                    | PRO-STEEL" PG.18-19<br>Steel PG.20<br>Poly PG.21<br>Canvas PG.22<br>Crew Steel PG.23<br>Crew Canvas PG.24 |
| ales         |                                                                                                    | MID-SIZE<br>CAB ENCLOSURES                                                                                |
| - 41         |                                                                                                    | STEEL PG. 25<br>POLY PG. 26<br>CANVAS PG. 27<br>CREW POLY PG. 28<br>CREW CANVAS<br>PG. 29                 |
|              |                                                                                                    | CAB ACCESSORIES<br>PG. 32-33                                                                              |
|              |                                                                                                    | <b>WINDSHIELDS</b><br>PG. 34-38                                                                           |
|              |                                                                                                    | <b>ROOFS</b><br>PG. 38-40                                                                                 |
|              |                                                                                                    | <b>REAR PANELS</b><br>PG. 41-43                                                                           |
| LOCK         | & RIDE" PRO-FIT" 2851126                                                                           | <b>WINCHES</b><br>PG. 44-47                                                                               |
|              | CAB<br>System                                                                                      | <b>PLOWS</b><br>PG. 48-53                                                                                 |
| DI           | JRABLE CANVAS CONSTRUCTION,<br>ESSENTIAL PROTECTION.                                               | <b>LIFT * CARRY</b><br>PG. 53                                                                             |
| Canvas       | Components: Lightweight, easy to store when removed                                                | <b>STORAGE / HUNTING</b><br>PG. 54-58                                                                     |
| Poly Win     | ndshield: Durable, impact resistant, reliable protection that ensures<br>ibility in all conditions | <b>BUMPERS / GUARDS</b><br>PG. 59-61                                                                      |
| Adjusta      | ble Door Ventilation: Zip-open windows in the doors let riders                                     | <b>LIGHTING</b><br>PG. 62-64                                                                              |
|              |                                                                                                    | <b>AUDIO</b><br>PG. 65                                                                                    |
|              |                                                                                                    | COMFORT/<br>Electronics                                                                                   |
| WINDSHIELD   | LOCK & RIDE" PRO-FIT" POLY WINDSHIELD (GENERAL PURPOSE)<br>2879126                                 | PG. 66-69<br>Wheels & Tires<br>Pg. 70-71                                                                  |
| ROOF         | LOCK & RIDE" PRO-FIT" CANVAS ROOF<br>2879039                                                       | <b>TRACKS</b><br>PG. 72-73                                                                                |
| REAR PANEL   | LOCK & RIDE" PRO-FIT" CANVAS REAR PANEL<br>2879040                                                 | <b>ev / ev lsv</b><br>Pg. 74                                                                              |
| DOORS        | LOCK & RIDE" PRO-FIT" FIXED CANVAS DOORS<br>2878853                                                | FIRE * RESCUE<br>PG. 75                                                                                   |
| CONSTRUCTION |                                                                                                    | Ĩ                                                                                                         |
| FINISH       |                                                                                                    | Ū Ū                                                                                                       |
| COMFORT      |                                                                                                    | RANGER                                                                                                    |
| INSTALLATION | NA 1 2 3 4                                                                                         | A A                                                                                                       |