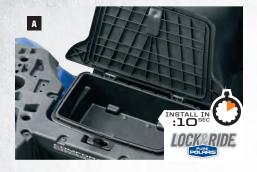

#### LOCK & RIDE<sup>®</sup> PRO-FIT<sup>®</sup> **FIXED WINDOW DOORS**

#### 2879247

- Tempered, fixed-position glass window has excellent scratch and abrasionresistance
- Structural web injection-molded shell creates extremely durable door exterior
- Heavy-duty tube steel frame
- Doors mount easily and seal in cab frame's designated mounting locations
- Includes optional sealing kit

FIXED WINDOW DOORS 2879247