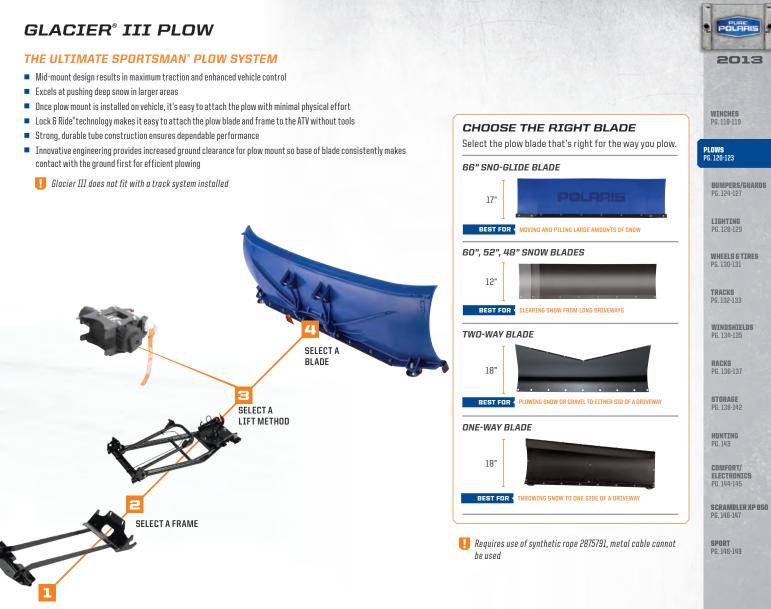

## FULL-SIZE PLOWS

#### **GLACIER<sup>®</sup> PRO PLOW SYSTEM**

For heavy-duty plowing, call in the PRO - the Glacier® PRO Plow System. It is engineered and built to tackle your biggest, most demanding jobs. Its modular design gives you the choice of using a winch or hydraulic blade lift, and a choice of manual or hydraulic blade angling. Polaris®-exclusive Lock & Ride® technology makes it easy to install or remove the heavy-duty 72" steel plow blade, which has an 18" blade lift height.

#### GLACIER<sup>®</sup> PRO PLOW

- Heavy-duty cast steel frame for maximum durability
- Lock & Ride<sup>®</sup> for easy blade installation and removal
- 72" wide by 20" tall heavy-duty blade
- Low-maintenance, self-contained electric over hydraulic cylinders
- Modular design lets you choose: Hydraulic or Winch Lift
- Choice of blade angle control: Hydraulic or Manual Angle
- Lift and angle adjustments can be made from the driver's seat
- Manual angle with shear pin design protects plow in high-impact contact
- Manual angle adjustment is easily accessible, prevents digging into snow to change angle
- Auto-retracting kick stand folds in as you drive away

#### GLACIER<sup>®</sup> PRO PLOW SYSTEM, DESIGNED FOR EXTREME SNOW REMOVAL

**CONVENIENCE:** Control blade lift and angle without leaving the cab.

**INSTALL IN ACCESSORIZE IN SECONDS. THE FASTEST IN THE INDUSTRY.** 

MODULAR DESIGN: Choose from winch or hydraulic lift systems and manual or hydraulic angle systems.

CAPACITY: 72" wide by 20" tall heavy-duty blade for large-scale snow removal.

NEW

18" lift height

SELECT A FRAME

SELECT A MOUNT

1 - SELECT A MOUNT

GLACIER<sup>®</sup> PRO PLOW

MOUNT PLATE

2879106

2879105

Full-Size Only

**XP 900** MY 13

### **DESIGN YOUR PLOW**

2 - SELECT A FRAME

GLACIER<sup>®</sup> PRO PLOW PUSH FRAME 2879103

2879220 POLARIS<sup>®</sup> HD PRO

ADD AN ANGLE SYSTEM:

SYSTEM 2879224

Hydraulic Lift and Angle Systems

CONFIGURE YOUR PLOW

CHOOSE A LIFT METHOD: GLACIER<sup>®</sup> PRO PLOW HYDRAULIC LIFT SYSTEM

4500 LB. WINCH See pages 45-47 for additional winch options

GLACIER<sup>®</sup> PRO PLOW HYDRAULIC ANGLE

\*Power Controller 2879227 required with

GLACIER<sup>®</sup> PRO PLOW 72" BLADE 2879104

#### 5 - ADD ACCESSORIES

POWER CONTROLLER 2879227

\*Power Controller required with Hydraulic Lift 2879220 and Anale Systems 2879224

CHOOSE THE RIGHT BLADE Select the plow blade that's right for the way you plow. 66" SNO-GLIDE BLADE 17 BEST FOR NOVING AND PILING LARGE AMOUNTS OF SNOW 60", 52" SNOW BLADES

12' BEST FOR G SNOW FROM LONG DRIVEWAYS TWO-WAY BLADE 18 BEST FOR WING SNOW, DIRT OR GRAVEL TO EITHER SIDE OF A DRIVEWAY