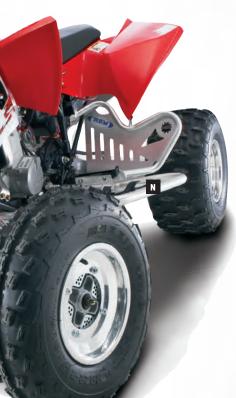

n, scratch resistant finish
- 2877746
- Trail Boss MY10-13



G



- **I. TOW HITCH** Will accept trailer balls with 3/4" (1.9 cm) shank
- Will accept trailer balls with 3/4 (1.5 cm) s
   Easy 3-Point installation
- 2873036

Trail Blazer, Scrambler MY10-13

# J. HAND WARMERS

Keeps hands warm while riding
 2877363

Trail Boss, Trail Blazer, Scrambler MY10-13

# K. THUMB WARMER

Keeps throttle thumb warm

Easy installation

2877364 | Trail Boss, Trail Blazer, Scrambler MY10-13

# OUTLAW



L. OUTLAW SHOCK COVERS

- Matches Outlaw's "smoking guns" aggressive look
- Sold as a pair
   2875968

Outlaw

# M. OUTLAW FRONT GRAB BAR

- Fits seamlessly with the Outlaw's skid plate
- Hardy front end protection and an aggressive custom look
- 1" (2.5 cm) brushed aluminum tubing

### 2876356 Outlaw





# N. NERF BARS

- Made of 1.25" (3.2 cm) brushed aluminum tubing, rugged steel mounting plates and replaceable and adjustable nylon netting
- Integrated mounting points for installation
- Webbing stays inside nerf bar for extra protection

2876843 Outlaw

**Replacement Netting** 

2876844

# O. ALUMINUM A-ARM GUARDS

■ Made from .125"(.3 cm) aluminum

Attaches to the A-arm using billet hooks

2877601 Outlaw



**RTSMAN** 

Ū



WINCHES PG. 118-119

**PLOWS** PG. 120-123

BUMPERS/GUARDS PG. 124-127

**LIGHTING** PG. 128-129

WHEELS & TIRES PG. 130-131

**TRACKS** PG. 132-133

WINDSHIELDS PG. 134-135

**RACKS** PG. 136-137

**STORAGE** PG. 138-142

HUNTING PG. 143

COMFORT/ Electronics PG. 144-145

SCRAMBLER XP 850 PG. 146-147

**SPORT** PG. 148-149 OIL & LUBES

**PS-4 EXTREME DUTY** 

# P