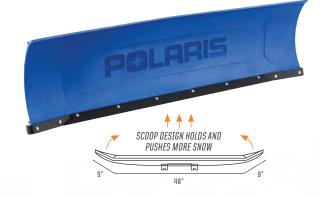

#### SNO-GLIDE POLY BLADE **INCREASE PLOWING PERFORMANCE. REDUCE IMPACT.**

This innovative 66" (167.6 cm) snow blade flexes and absorbs impact to minimize stress on the vehicle while plowing. Ideal for residential use where moving and piling large amounts of snow is required, the scooped blade pushes snow forward rather than deflecting it to the side.

- Poly blade flexes and returns to shape as opposed to bending with traditional steel blades
- 66" (167.6 cm) width clears wide pack of snow easily
- Scooped design holds and pushes more snow improving snow removal efficiency
- Flexible design reduces plow blade chatter for quieter operation
- Blade won't rust, scratch or corrode
- For snow plowing only