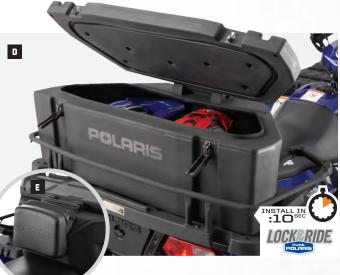

# **REAR PANELS**

**REAR PANELS** 

Riders don't see or think much about rear panels, but these important cab components provide outstanding comfort and protection. Plus, a rear panel eliminates wind swirl that can occur if only a windshield is installed.

Design eliminates need for exterior framework, resulting in full rearward visibility

With windshield installed, rear panel is recommended to reduce dust swirl

- Durable, tempered laminate glass provides high level of scratch resistance
- Install or remove easily in seconds with Lock & Ride\* PRO-FIT\* quarter-turn handles
- Design eliminates exterior framework to provide greater field of vision
- Installs in contours of cab frame with 360° gasketing for outstanding protection, comfort and fit and finish
- With windshield installed, rear panel is recommended to reduce dust swirl 2879013