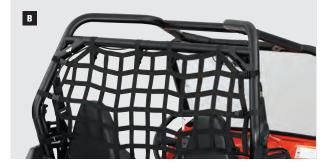

10

Every Lock & Ride® PRO-FIT™ roof reduces the interior noise level, especially with soundabsorbing liners. Noise levels are up to 60% quieter at idle and 40% quieter at 20 mph.

#### **REVOLUTIONARY INSTALLATION**

Lock & Ride® PRO-FIT<sup>™</sup> roofs install directly into mounting points in the RANGER XP° 900 cab frame, providing the easiest installation and a sealed fit.

VALUE