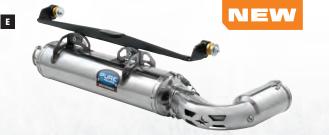

# WINCHES

Polaris<sup>®</sup> HD Winches deliver unfailing reliability and unsurpassed performance. For max reliability and max pulling power, count on Polaris<sup>®</sup> HD Winches.

**SYNTHETIC ROPE:** Superior flexibility, great strength, lightweight

Improves rope life, corrosion-resistant

ALUMINUM FAIRLEAD:

POLARIS PRO --

AUTO-STOP TECHNOLOGY:

Great for plowing; prevents overlifting

WINCHES

TO HEAVY-DUTY PULLING POWER

Stops winch at end of pull, prevents driveline stress

# POLARIS PRO -

- A. POLARIS<sup>®</sup> PRO HD 4500 LB. WINCH Versatility, power and unmatched reliability. This new deluxe winch delivers the same power as the Polaris" HD 4500 LB. Winch with several premium features for added convenience. Proven, reliable 4,500-lb. (2.04 kg) rated pull
- Powerful, reliable 1.5-hp permanent magnet motor Auto-Stop technology stops winch at end of pull/lift to
- prevent stress on driveline components
- Winch stops when Auto-Stop Collar on rope contacts fairlead
- Auto-Stop prevents overlifting of plows, over-retrieving of rope on pulls
- Cut steel gears provide improved driveline durability
- Steel spool handles extreme winch loads
- Near-silent free spool operation 40% quieter
- Polished, corrosion-resistant aluminum hawse fairlead
- High-quality sealed motor and drivetrain Low-voltage contactor for increased range of winch operation
- 50' (15.2 m) of strong synthetic rope with superior flexibility and wear resistance 2879141