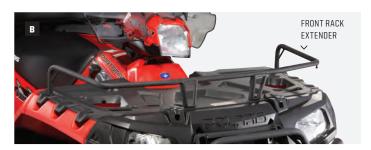

## DOOR SELECTOR

RANGER XP<sup>®</sup> 900 owners can optimize the comfort, protection and interior noise levels of their cab by adding doors. There are doors to meet every rider's needs, and they all install easily into the vehicle cab frame. These doors feature reliable hinges and latching hardware, 360° gasket installation, effective sound dampening and, in select doors, adjustable ventilation.

#### SOUND DAMPENING DOOR LINERS

Lock & Ride® PRO-FIT<sup>™</sup> doors reduce the interior noise level, especially those with interior soundabsorbing liners: Noise levels are up to 60% quieter at idle and 40% quieter at 20 mph.

**REVOLUTIONARY INSTALLATION** 

Hinges and strikers are integrated into Lock & Ride® PRO-FIT™ doors for the easiest installation, and a 360° gasket ensures a sealed fit and finish. Quick-removal pins make it easy to remove doors.