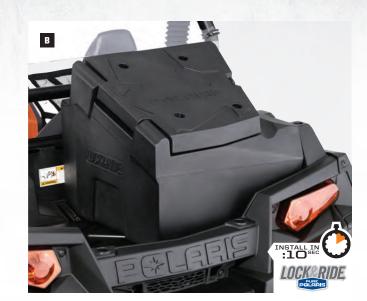

#### GLACIER<sup>®</sup> PRO PLOW SYSTEM, DESIGNED FOR EXTREME SNOW REMOVAL

**CONVENIENCE:** Control blade lift and angle without leaving the cab.

**INSTALL IN ACCESSORIZE IN SECONDS. THE FASTEST IN THE INDUSTRY.** 

MODULAR DESIGN: Choose from winch or hydraulic lift systems and manual or hydraulic angle systems.

CAPACITY: 72" wide by 20" tall heavy-duty blade for large-scale snow removal.

NEW

18" lift height

SELECT A FRAME