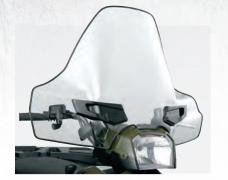

#### E. LOCK & RIDE<sup>®</sup> PRO-FIT<sup>®</sup> HALF WINDSHIELD

- Provides protection while allowing complete airflow to occupants
- Excellent for high dust/temperature conditions
- Strong, durable, optical-grade .177" thick polycarbonate provides the ultimate in impact resistance
- Install or remove in seconds with easy Lock & Ride<sup>®</sup> quarter-turn handles

2879135 XP 900 MY13

XP 900

35