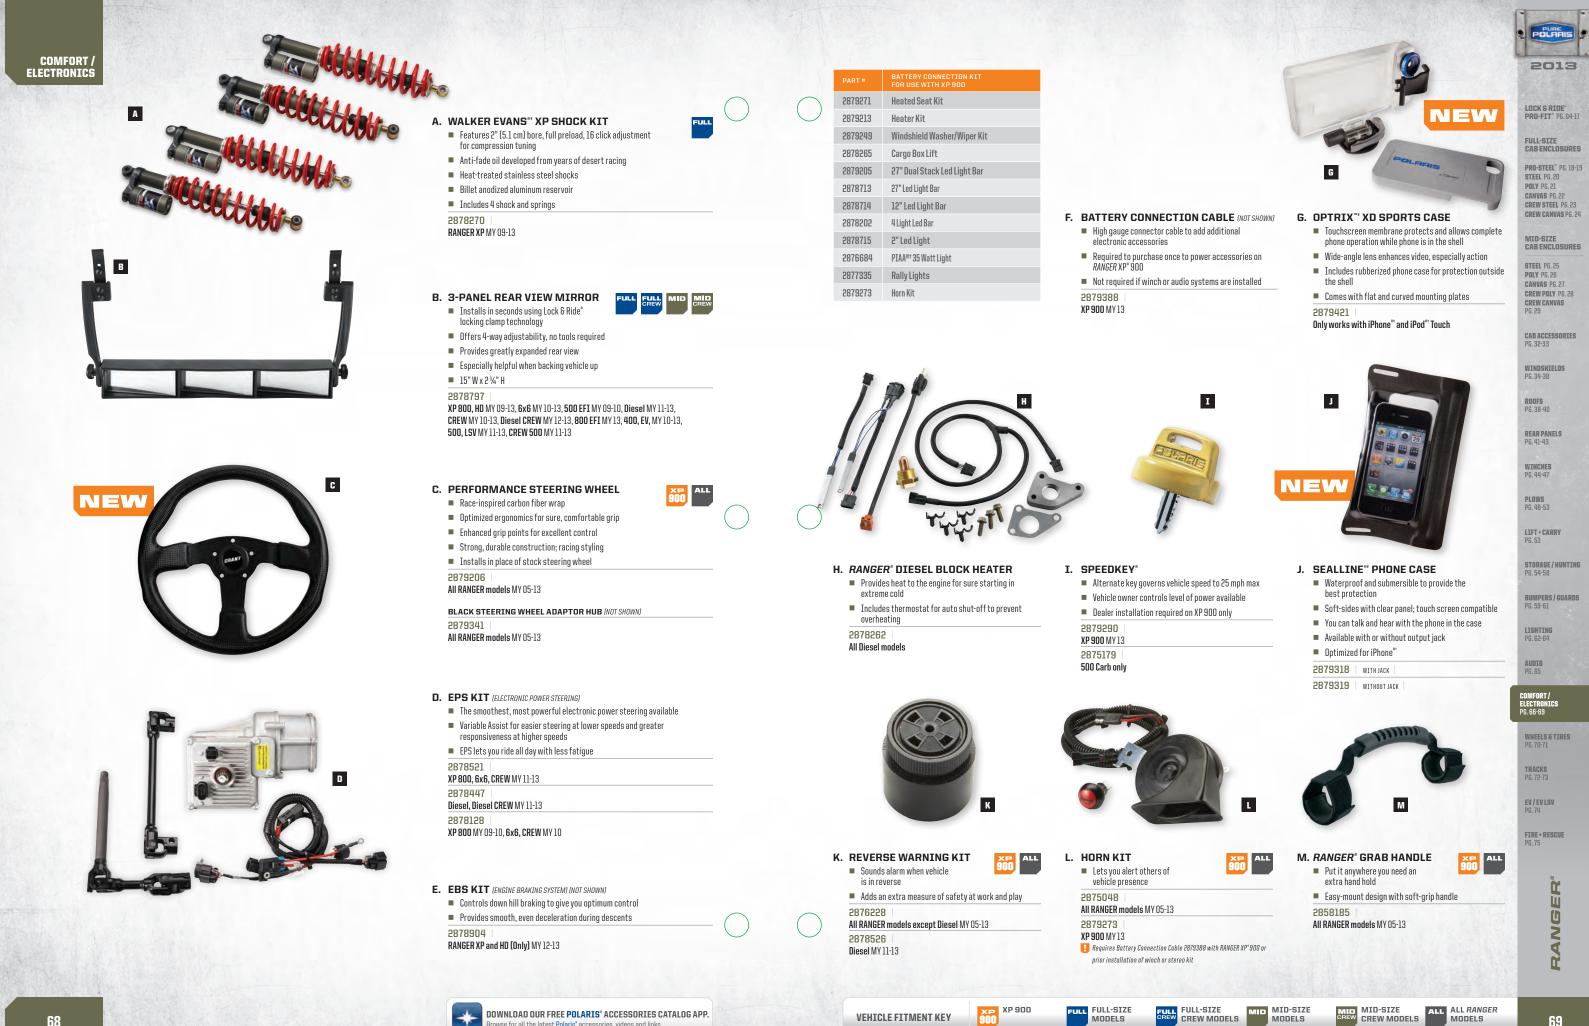

# **CAB ACCESSORIES**

Make it truly your ride. Add cab accessories that deliver the comfort and performance you need for the way you work, hunt and ride. Your *RANGER*° is tough on the outside, comfortable in the cab.

- A. WINDSHIELD WASHER KIT
- Automotive-style washer system
- Includes washer fluid container and hardware

2877337 XP 800, HD MY 09-11, 6x6 MY 10-11, 500 EFI MY 09-10, Diesel MY 11, CREW MY 10-11

- **B. ACCESSORY SWITCH PANEL** 
  - Adds 3 additional switch locations to the dash
  - Includes aluminum block-off plate Accessory switch 4011500 sold separately
  - 2877908

XP 800. HD MY 09-13. 6x6 MY 10-13. 500 EFI MY 09-10. Diesel MY 11-13. CREW MY 10-13. Diesel CREW MY 12-13

- C. DASH DEFROST KIT
- High-speed fan with louver helps defrost windows
- Includes mounting hardware, wiring and switch
- Mounts in dash (requires cutting hole)
- 2877491

XP 800, HD MY 09-13, 6x6 MY 10-13, 500 EFI MY 09-10, Diesel MY 11-13, CREW MY 10-13. Diesel CREW MY 12-13

DASH BLOCK OFF KIT (NOT SHOWN)

- Installs under dash
- Prevents outside airflow blowing through steering area
- 2877488 XP 800, HD MY 09-13, 6x6 MY 10-13, 500 EFI MY 09-10, Diesel MY 11-13, CREW, 6x6 MY 10-11

UNDER SEAT SEAL KIT (NOT SHOWN)

2877487 XP 800. HD MY 09-13. 6x6 MY 10-13. 500 EFI MY 09-10. Diesel MY 11-13. CREW. 6x6 MY 10-11

- D. WINDSHIELD WASHER/WIPER KIT (WASHER NOT SHOWN) Wide area if coverage to keep windshield clear
- Automotive-style washer system with nozzle integrated into the wiper

#### E. DEFROSTING / COOLING FAN

- Helps defrost windows or cool interior Swivels to point air flow where needed
- Integrates where needed
- 2875391 All RANGER Models MY 05-13

📙 Requires Battery Connection Cable 2879388 with RANGER XP" 900 or prior installation of winch or stereo kit

#### F. HEATED SEAT KIT

- Enjoy heated seats for extra cold-weather comfort
- Heater units install in stock seat cushions
- Includes all wiring and installation instructions
- 2879271

#### XP 900 MY 13

🚦 Requires Battery Connection Cable 2879388 with RANGER XP' 900 or prior installation of winch or stereo kit