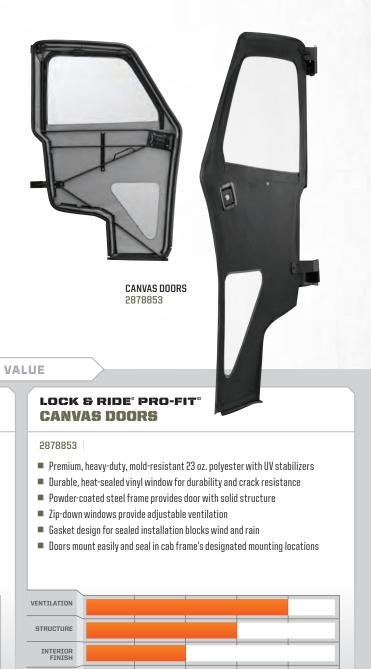

#### LOCK & RIDE<sup>®</sup> PRO-FIT<sup>®</sup> **CANVAS ROOF**

#### 2879039

- Premium, heavy-duty, mold-resistant 23 oz. polyester with UV stabilizers
- Aluminum roof bow provides constant tension for a finished look and to shed water away from the roof
- Gasketed design with heavy-duty cinch-tight buckles provides a snug, secure fit
- Installs easily using mounting locations integrated in cab frame