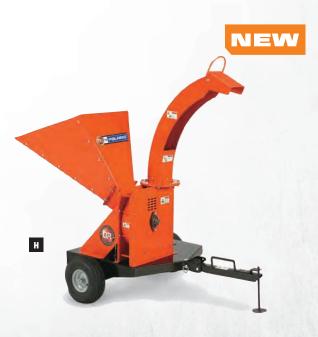

r maximum strength

2878700



# H. RAPID FEED CHIPPER

- 16.5 HP Briggs + Stratton<sup>®</sup> torque
- 4½" Chipping Capacity
- Electric start
- Extended top discharge chute
- Road-towing package installed
- Drop branches in, woodchip mulch comes out
- 90% of material you drop in will chip on its own

2878703

# POLARIS<sup>®</sup> HAS TEAMED UP WITH DR<sup>®</sup> POWER EQUIPMENT TO BRING YOU A COMPLETE LINE OF LAWN AND GARDEN EQUIPMENT



2013

OILSSLUBES PG. 150-155

RAMPS/COVERS PG. 156-157

LAWN/GARDEN PG. 154-155

**TRAILERS** PG. 160-161

NEW



F

- 60" width model
- Tow behind your RANGER<sup>®</sup> or ATV
- Loosens the hardest, most compacted materials
- Fills in potholes, ruts and washboards to grade the surface to smooth
- Wireless remote control
- 70 lbs. capacity

2878701



TRAILERS & ACCESSORIES

# **TRAILERS & ACCESSORIES**

C

# A. STEEL UTILITY CART - TANDEM AXLE

- Tandem, sealed-bearing axle design; articulating center pivot provides reliable travel over rough terrain
- Designed to military specifications, military-tested and proven
- Cart has a 1,000 lb (453.6 kg) payload capacity
- Hold up to 17 cu. ft. (5.2 cu. m) of heaping material such as brush
- Drop-down tailgate for easy loading and dumping
- Pin hitch
- Rolls on 18"x9.5"x8" (45.7 x 24.13 x 20.3 cm) off-road tires
- Overall size 60.9" x 35.1" x 12"
- Interior size 57.7" x 31.7" x 12"
- 2878231



# ALCOM TRAILERS

# **ALCOM® TRAILERS**

### A. ENCLOSED RANGER®/ATV TRAILERS

The Polaris<sup>®</sup> brand of enclosed trailers is the ultimate combination of quality, style and versatility. With a