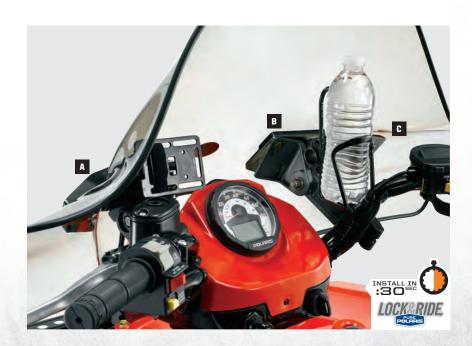

# **CAB ACCESSORIES**

Make it truly your ride. Add cab accessories that deliver the comfort and performance you need for the way you work, hunt and ride. Your *RANGER*° is tough on the outside, comfortable in the cab.

- A. WINDSHIELD WASHER KIT
- Automotive-style washer system
- Includes washer fluid container and hardware

2877337 XP 800, HD MY 09-11, 6x6 MY 10-11, 500 EFI MY 09-10, Diesel MY 11, CREW MY 10-11

- **B. ACCESSORY SWITCH PANEL** 
  - Adds 3 additional switch locations to the dash
  - Includes aluminum block-off plate Accessory switch 4011500 sold separately
  - 2877908

XP 800. HD MY 09-13. 6x6 MY 10-13. 500 EFI MY 09-10. Diesel MY 11-13. CREW MY 10-13. Diesel CREW MY 12-13

- C. DASH DEFROST KIT
- High-speed fan with louver helps defrost windows
- Includes mounting hardware, wiring and switch
- Mounts in dash (requires cutting hole)
- 2877491

XP 800, HD MY 09-13, 6x6 MY 10-13, 500 EFI MY 09-10, Diesel MY 11-13, CREW MY 10-13. Diesel CREW MY 12-13

DASH BLOCK OFF KIT (NOT SHOWN)

- Installs under dash
- Prevents outside airflow blowing through steering area
- 2877488 XP 800, HD MY 09-13, 6x6 MY 10-13, 500 EFI MY 09-10, Diesel MY 11-13, CREW, 6x6 MY 10-11

UNDER SEAT SEAL KIT (NOT SHOWN)

2877487 XP 800. HD MY 09-13. 6x6 MY 10-13. 500 EFI MY 09-10. Diesel MY 11-13. CREW. 6x6 MY 10-11

- D. WINDSHIELD WASHER/WIPER KIT (WASHER NOT SHOWN) Wide area if coverage to keep windshield clear
- Automotive-style washer system with nozzle integrated into the wiper