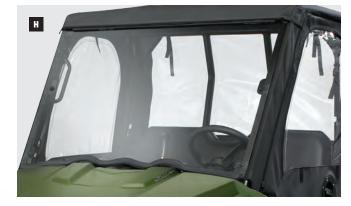

Constructed of lightweight weather-resistant canvas, the roof and rear panel enclosure offers a structured perimeter and see-through acrylic rear window. Easy on and off attachment

В

Steel-framed canvas doors have quick pins for easy on and off. The new latch system provides improved operation and more secure closures

#### **DESIGN YOUR CAB**

S- SELECT DOORS

C. MID-SIZE CANVAS DOORS 2879351

■ Fully utilize venting features while charging RANGER\* EV

LOCK & RIDE<sup>®</sup> PRO-FIT<sup>®</sup> PG. 04-17

2013

FULL-SIZE

PRO-STEEL" PG. 18-19 STEEL PG. 20 POLY PG. 21 CANVAS PG. 22 CREW STEEL PG. 23 CREW CANVAS PG. 2