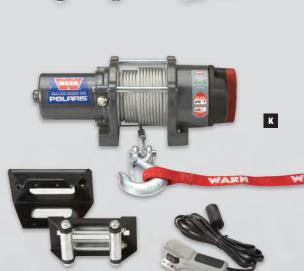

#### A. WARN<sup>®</sup> PROVANTAGE 4500 WINCH

This reliable winch delivers an impressive 4,500 lb. pulling capacity and offers improved performance and durability with its all-metal driveline, sealed motor and corrosion-resistant finish. 4,500 lb. of pulling power

- Durable black powder-coated finish for improved corrosion resistance
- Corded remote
- 50 ft. of aircraft-quality cable
- Lifetime mechanical and 3-year electrical warranty

#### INTEGRATED MOUNT:

Mounts behind the stock or accessory bumpers, includes mounting hardware and wiring

**B. POLARIS<sup>®</sup> PRO HD WINCH UPGRADE KIT** 

Corrosion-free, polished aluminum hawse fairlead

2879149

2879148 WINCH FITMENT 4500 lb

WINCH FITMENT 3500 lb.

🚦 Requires use of synthetic winch rope

Requires purchase of 2879187 Synthetic Winch Rope

Winch stops when Auto-Stop Collar on rope contacts fairlead

Auto-Stop prevents overlifting of plows, over-retrieving on pulls

Upgrade your existing Polaris" HD Winch with the premium features of a PRO HD.

Auto-Stop technology stops winch to eliminate stress on driveline components