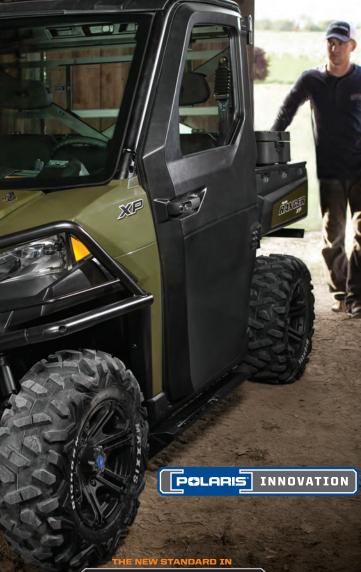

# INTRODUCING

EXPERIENCE THE NEW STANDARD. Scan this code with your mobile device to view Lock & Ride "PRO-FIT" Cabs in action.

BLAR

# THE NEW STANDARD Lock & Ride" pro-fit" cabs

# EXCLUSIVELY FOR RANGER XP® 900