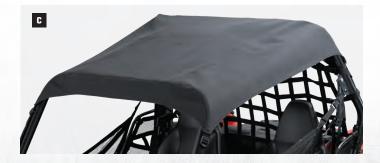

#### D. LOCK & RIDE® PRO-FIT® CANVAS ROOF

- Premium, heavy-duty, mold-resistant 23 oz. polyester with UV stabilizers Aluminum roof bow provides constant tension for a finished look and to shed water away from the roof
- Gasketed design with heavy-duty cinch-tight buckles provides a snug, secure fit
- Installs easily using mounting locations integrated in cab frame

2879039 **XP 900** MY13