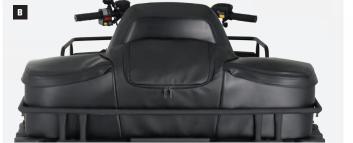

# **REAR PANELS**

**REAR PANELS** 

Riders don't see or think much about rear panels, but these important cab components provide outstanding comfort and protection. Plus, a rear panel eliminates wind swirl that can occur if only a windshield is installed.