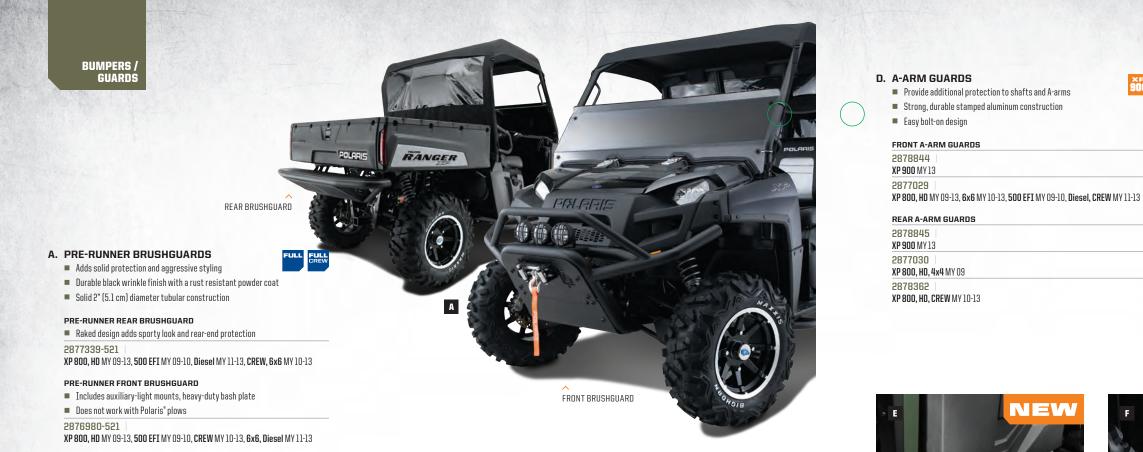

## **CAB SYSTEM SELECTOR**

COMPLETE LOCK & RIDE<sup>®</sup> PRO-FIT<sup>™</sup> CAB SYSTEMS. SELECT THE CAB THAT MEETS YOUR NEEDS.

16

|              | LOCK&RIDE<br>POLARIS                                                                               |                                                                                                           |
|--------------|----------------------------------------------------------------------------------------------------|-----------------------------------------------------------------------------------------------------------|
|              | PRIARIS<br>PRIARIS                                                                                 | 2013<br>LOCK & RIDE<br>PRO-FIT P6.04-17                                                                   |
|              |                                                                                                    | FULL-SIZE<br>CAB ENCLOSURES                                                                               |
| A            |                                                                                                    | PRO-STEEL" PG.18-19<br>Steel PG.20<br>Poly PG.21<br>Canvas PG.22<br>Crew Steel PG.23<br>Crew Canvas PG.24 |
| ales         |                                                                                                    | MID-SIZE<br>CAB ENCLOSURES                                                                                |
| - 41         |                                                                                                    | STEEL PG. 25<br>POLY PG. 26<br>CANVAS PG. 27<br>CREW POLY PG. 28<br>CREW CANVAS<br>PG. 29                 |
|              |                                                                                                    | CAB ACCESSORIES<br>PG. 32-33                                                                              |
|              |                                                                                                    | <b>WINDSHIELDS</b><br>PG. 34-38                                                                           |
|              |                                                                                                    | <b>ROOFS</b><br>PG. 38-40                                                                                 |
|              |                                                                                                    | <b>REAR PANELS</b><br>PG. 41-43                                                                           |
| LOCK         | & RIDE" PRO-FIT" 2851126                                                                           | <b>WINCHES</b><br>PG. 44-47                                                                               |
|              | CAB<br>System                                                                                      | <b>PLOWS</b><br>PG. 48-53                                                                                 |
| DI           | JRABLE CANVAS CONSTRUCTION,<br>ESSENTIAL PROTECTION.                                               | <b>LIFT * CARRY</b><br>PG. 53                                                                             |
| Canvas       | Components: Lightweight, easy to store when removed                                                | <b>STORAGE / HUNTING</b><br>PG. 54-58                                                                     |
| Poly Win     | ndshield: Durable, impact resistant, reliable protection that ensures<br>ibility in all conditions | <b>BUMPERS / GUARDS</b><br>PG. 59-61                                                                      |
| Adjusta      | ble Door Ventilation: Zip-open windows in the doors let riders                                     | <b>LIGHTING</b><br>PG. 62-64                                                                              |
|              |                                                                                                    | <b>AUDIO</b><br>PG. 65                                                                                    |
|              |                                                                                                    | COMFORT/<br>Electronics                                                                                   |
| WINDSHIELD   | LOCK & RIDE" PRO-FIT" POLY WINDSHIELD (GENERAL PURPOSE)<br>2879126                                 | PG. 66-69<br>Wheels & Tires<br>Pg. 70-71                                                                  |
| ROOF         | LOCK & RIDE" PRO-FIT" CANVAS ROOF<br>2879039                                                       | <b>TRACKS</b><br>PG. 72-73                                                                                |
| REAR PANEL   | LOCK & RIDE" PRO-FIT" CANVAS REAR PANEL<br>2879040                                                 | <b>ev / ev lsv</b><br>Pg. 74                                                                              |
| DOORS        | LOCK & RIDE" PRO-FIT" FIXED CANVAS DOORS<br>2878853                                                | FIRE * RESCUE<br>PG. 75                                                                                   |
| CONSTRUCTION |                                                                                                    | Ĩ                                                                                                         |
| FINISH       |                                                                                                    | Ū Ū                                                                                                       |
| COMFORT      |                                                                                                    | RANGER                                                                                                    |
| INSTALLATION | NA 1 2 3 4                                                                                         | A A                                                                                                       |

## FULL-SIZE CAB ENCLOSURES

FULL

#### **PRO-STEEL<sup>™</sup> CAB**

TITMENT XP 800, HD MY 09-13, 6x6 MY 10-13, 500 EFI MY 09-10, Diesel MY 11-13

If your work, hunt or ride calls for the strongest, most reliable protection available, your only choice is the PRO-STEEL<sup>™</sup> cab. It installs securely and delivers the surest protection against any weather, job site or off-road hazard.

#### FULL-SIZE CAB ENCLOS

PRO-STEEL" PG. 18-19 Steel PG. 20 POLY PG. 21 CANVAS PG.22 CREW STEEL PG.23 CREW CANVAS PG.24

MID-SIZE CAB ENCLOSURE

STEEL PG. 25 POLY PG. 26 CANVAS PG.27 **CREW POLY** PG. 28 CREW CANVAS PG. 29