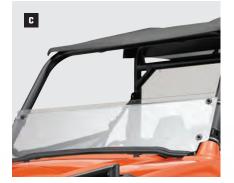

#### B. LOCK & RIDE<sup>®</sup> PRO-FIT<sup>®</sup> FIXED GLASS WINDSHIELD

- Accessory windshield wiper/washer 2879249 can be added (sold separately)
- Protective, laminate safety glass
- Provides the highest level of scratch resistance
- Easy 4-bolt installation with designated mounting locations in cab frame • Automotive-style curved glass for premium fit and finish
- Seals into place with 360° gasket
- No exterior framework, so riders enjoy greater field of vision

#### C. LOCK & RIDE<sup>®</sup> PRO-FIT<sup>®</sup> GLASS WINDSHIELD

- Install or remove in seconds with easy Lock & Ride" PRO-FIT" quarter-turn handles
- Protective, laminate safety glass
- Provides the highest level of scratch resistance
- Automotive-style curved glass for premium fit and finish
- Seals into place with 360° gasket
- No exterior framework, so riders enjoy full, uncompromised visibility