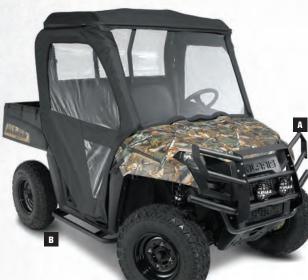

#### **PRO-STEEL<sup>™</sup> CAB**

TITMENT XP 800, HD MY 09-13, 6x6 MY 10-13, 500 EFI MY 09-10, Diesel MY 11-13

If your work, hunt or ride calls for the strongest, most reliable protection available, your only choice is the PRO-STEEL<sup>™</sup> cab. It installs securely and delivers the surest protection against any weather, job site or off-road hazard.

В

Improved sound management due to thick foam-backed carpet

> Overhead vents for maximum air-flow with

fixed glass

windshield

Accessory Overhead Console keeps personal items like keys, phones and wallets secure and close at hand

C

PRO-STEEL" CAB SYSTEM W/ FIXED WINDSHIELD AND STEEL DOORS 2851234

#### PRO-STEEL" CAB SYSTEM W/ FIXED WINDSHIELD AND SOFT DOORS 2851236

🧜 Adding a windshield to any open air vehicle causes a low pressure area behind the windshield that attracts dust to this area. To minimize this effect, use the Polaris" rear panel any time a windshield is installed. Polaris" does not recommend combining other components from other cabs

STEEL DOOR KIT 2878216

SOFT DOOR KIT 2878105

F

Slider windows and door vent windows increase ventilation

LOCK & RIDE<sup>®</sup> PRO-FIT<sup>®</sup> PG. 04-17

2013