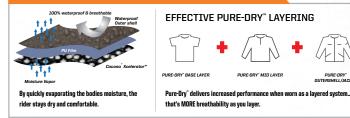

condition.

# SHELL: 100% Nylon.

**WATERPROOF BREATHABLE:** Cocona<sup>®</sup> Xcelerator fabric technology promotes rapid moisture transfer and evaporation, and delivers the finest waterproof, breathable performance.

INSULATION: Un-insulated; mesh-lined for comfort, unrestricted movement and easy on/off.

VENTING: Underarm and back vents with mesh gussets to block dirt & debris; 2-way zip underarm vent and vertical back vent (won't interfere with a backpack).

POCKETS: 2 interior, 3 exterior and audio cord access.

ADDITIONAL FEATURES: Soft fold-over chin flap, microfleece rolled comfort edge at collar, pre-curve sleeve, snap closure cuff, 2-way YKK<sup>®</sup> waterproof front zipper with full-length storm flap inside and neck collar draw cord lock.

# PURE-DRY": TECHNOLOGY BREAKDOWN







2863022 | Black/Gray

2863021 | Black



2863023 | Black

2863024 | Black, Quarter-Zip



2863138 | Black

2863139 | Red

### ADULT SIZE CODES FOR ORDERING

See pg. 193 for size and fit charts.



- 10,000mm waterproof windblock exterior material, fleece interior
- Waterproof zippers
- Adjustable bottom hem and neck drawcords
- Velcro<sup>®</sup> cuff adjusters
- Rolled fleece collar
- Two handwarmer pockets, two interior pockets

2863022 | Black/Gray | S-2XL

# B. POLARIS<sup>®</sup> SOFTSHELL

- Shell: 5,000/5,000 waterproof/breathable softshell, mesh interior
- Venting: Underarm vents with waterproof zippers
- Adjustable bottom hem and neck drawcords
- Velcro<sup>®</sup> cuff adjusters
- Rolled fleece collar
- Two handwarmer pockets, two interior pockets

2863021 | Black | S-3XL