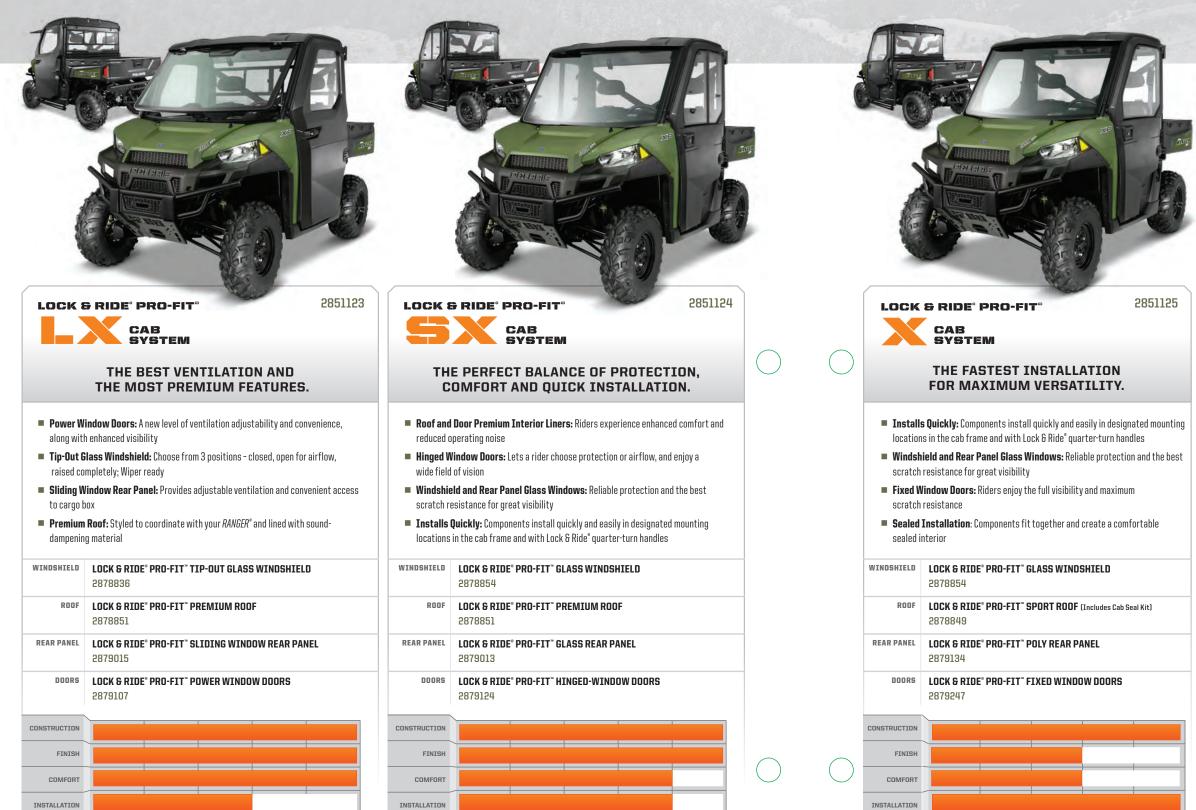

### **CAB-READY VEHICLE**

- Dedicated cab component mounting points engineered into vehicle
- Styled to complement the design of *RANGER* XP<sup>®</sup> 900
- Elimination of cab framework increases riders' field of vision

## TOUGH STARTS HERE

- Professional-grade cab materials built to meet your performance needs
- Engineered and tested to the same demanding standards as RANGER XP<sup>®</sup> 900

## THE CHOICE IS YOURS

- Any combination of windshield, roof, rear panel and doors fit together and install easily
- Choose the components that best meet your needs
- Upgrade your RANGER<sup>®</sup> experience with accessories including heater, wipers, audio and GPS

## **REVOLUTIONARY INSTALL**

- Purpose-built chassis features dedicated component attachment points
- With Lock & Ride<sup>®</sup> technology, install accessories that meet your needs
- Install a complete cab system in under 60 seconds
- nd ds