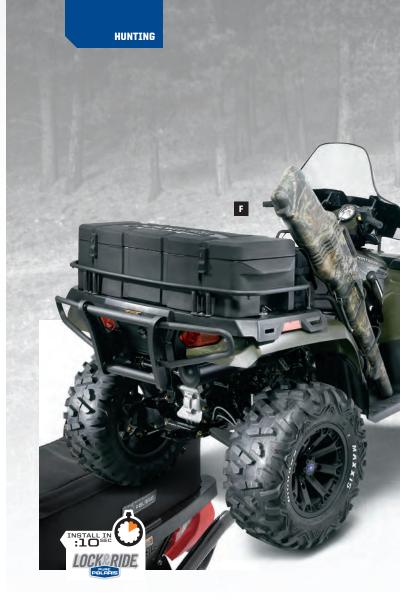

# GLACIER<sup>®</sup> PRO PLOW SYSTEM

Designed for extreme snow removal. Features include hydraulic lift, hydraulic angle and a large 72" blade.

SEE PAGE 48-49