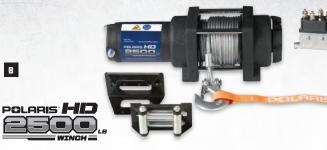

#### B. POLARIS<sup>®</sup> HD 4500 LB. WINCH

This powerful winch is built to handle any heavy-duty task. It's a tough 1.5 HP workhorse with 4,500 lbs. (2,041.2 kg) of pulling power and is wired specifically for Polaris® RANGER® vehicles.

- Proven, reliable 4,500-lb. (2.04 kg) rated pull
- Powerful, reliable 1.5-hp permanent magnet motor
- 50' of high-quality steel 5.5mm cable
- Cut steel gears provide improved driveline durability
- Steel spool handles extreme winch loads
- Near-silent free spool operation 40% quieter
- High-quality sealed motor and drivetrain
- Low voltage contactor for increased range of winch operation
- Integrated wiring and mount plates for perfect fit on Polaris" RANGER"
- Includes wired remote and socket, roller fairlead, hook and strap
- Available in bumper-integrated or multi-mount options

#### POLARIS<sup>®</sup> HD 4500 LB. WINCH 2879337 **XP 900** MY 13

CREW MY 10-13. Diesel CREW MY 12-13 2005-09 HD INTEGRATED

Mounts behind the stock or accessory bumpers, includes mounting hardware and wiring.