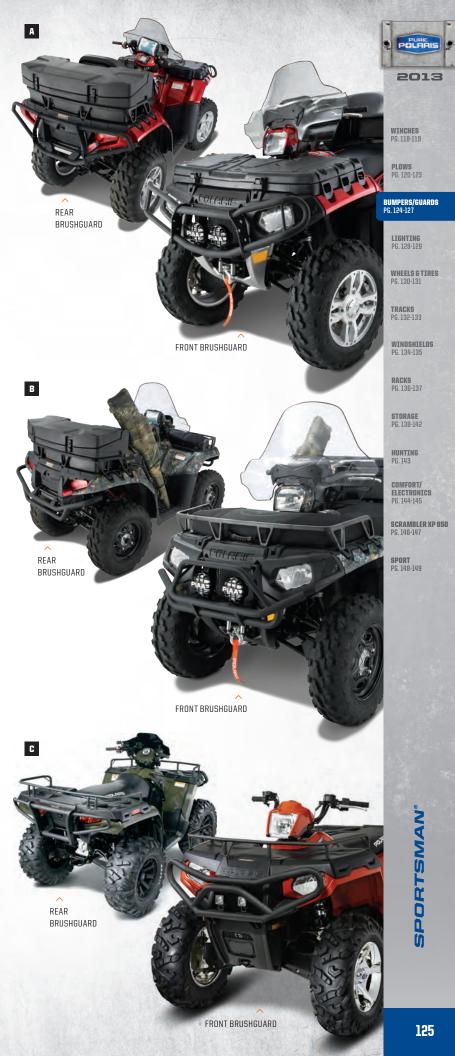

## **CAB SYSTEM SELECTOR**

COMPLETE LOCK & RIDE<sup>®</sup> PRO-FIT<sup>™</sup> CAB SYSTEMS. SELECT THE CAB THAT MEETS YOUR NEEDS.

16

|              | LOCK&RIDE<br>POLARIS                                                                               |                                                                                                           |
|--------------|----------------------------------------------------------------------------------------------------|-----------------------------------------------------------------------------------------------------------|
|              | PRIARIS<br>PRIARIS                                                                                 | 2013<br>LOCK & RIDE<br>PRO-FIT P6.04-17                                                                   |
|              |                                                                                                    | FULL-SIZE<br>CAB ENCLOSURES                                                                               |
| A            |                                                                                                    | PRO-STEEL" PG.18-19<br>Steel PG.20<br>Poly PG.21<br>Canvas PG.22<br>Crew Steel PG.23<br>Crew Canvas PG.24 |
| ales         |                                                                                                    | MID-SIZE<br>CAB ENCLOSURES                                                                                |
| - 41         |                                                                                                    | STEEL PG. 25<br>POLY PG. 26<br>CANVAS PG. 27<br>CREW POLY PG. 28<br>CREW CANVAS<br>PG. 29                 |
|              |                                                                                                    | CAB ACCESSORIES<br>PG. 32-33                                                                              |
|              |                                                                                                    | <b>WINDSHIELDS</b><br>PG. 34-38                                                                           |
|              |                                                                                                    | <b>ROOFS</b><br>PG. 38-40                                                                                 |
|              |                                                                                                    | <b>REAR PANELS</b><br>PG. 41-43                                                                           |
| LOCK         | & RIDE" PRO-FIT" 2851126                                                                           | <b>WINCHES</b><br>PG. 44-47                                                                               |
|              | CAB<br>System                                                                                      | <b>PLOWS</b><br>PG. 48-53                                                                                 |
| DI           | JRABLE CANVAS CONSTRUCTION,<br>ESSENTIAL PROTECTION.                                               | <b>LIFT * CARRY</b><br>PG. 53                                                                             |
| Canvas       | Components: Lightweight, easy to store when removed                                                | <b>STORAGE / HUNTING</b><br>PG. 54-58                                                                     |
| Poly Win     | ndshield: Durable, impact resistant, reliable protection that ensures<br>ibility in all conditions | <b>BUMPERS / GUARDS</b><br>PG. 59-61                                                                      |
| Adjusta      | ble Door Ventilation: Zip-open windows in the doors let riders                                     | <b>LIGHTING</b><br>PG. 62-64                                                                              |
|              |                                                                                                    | <b>AUDIO</b><br>PG. 65                                                                                    |
|              |                                                                                                    | COMFORT/<br>Electronics                                                                                   |
| WINDSHIELD   | LOCK & RIDE" PRO-FIT" POLY WINDSHIELD (GENERAL PURPOSE)<br>2879126                                 | PG. 66-69<br>Wheels & Tires<br>Pg. 70-71                                                                  |
| ROOF         | LOCK & RIDE" PRO-FIT" CANVAS ROOF<br>2879039                                                       | <b>TRACKS</b><br>PG. 72-73                                                                                |
| REAR PANEL   | LOCK & RIDE" PRO-FIT" CANVAS REAR PANEL<br>2879040                                                 | <b>ev / ev lsv</b><br>Pg. 74                                                                              |
| DOORS        | LOCK & RIDE" PRO-FIT" FIXED CANVAS DOORS<br>2878853                                                | FIRE * RESCUE<br>PG. 75                                                                                   |
| CONSTRUCTION |                                                                                                    | Ĩ                                                                                                         |
| FINISH       |                                                                                                    | Ū Ū                                                                                                       |
| COMFORT      |                                                                                                    | RANGER                                                                                                    |
| INSTALLATION | NA 1 2 3 4                                                                                         | A A                                                                                                       |

## FULL-SIZE CAB ENCLOSURES

FULL

#### **PRO-STEEL<sup>™</sup> CAB**

TITMENT XP 800, HD MY 09-13, 6x6 MY 10-13, 500 EFI MY 09-10, Diesel MY 11-13

If your work, hunt or ride calls for the strongest, most reliable protection available, your only choice is the PRO-STEEL<sup>™</sup> cab. It installs securely and delivers the surest protection against any weather, job site or off-road hazard.

#### **CANVAS CAB**

Install canvas cab components quickly and easily for protection and shade, and easily remove them for open-air riding. The durable, weather-resistant canvas provides impressive protection from wind and rain.

#### **CREW STEEL CAB**

Laminated glass windshield designed

Shown with tip-out windshield

to function closed, vented or fully open.

Steel cab components provide RANGER CREW riders with the strongest, most reliable protection available. Off-road hazards are no match for these components, which feature sound-absorbing insulation and are ideally suited for heavy-duty use.