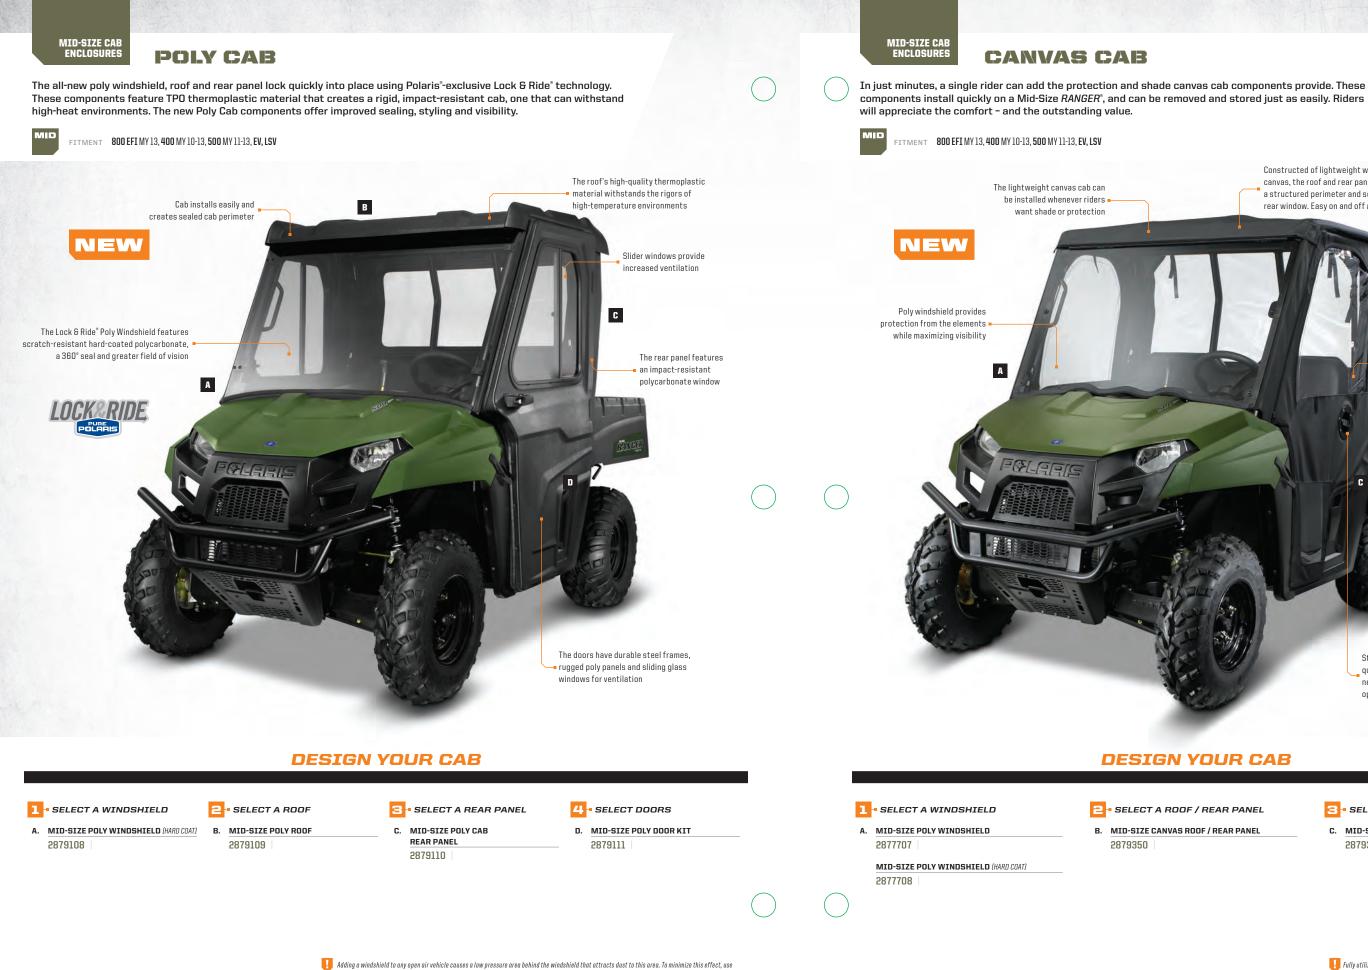

Constructed of lightweight weather-resistant canvas, the roof and rear panel enclosure offers a structured perimeter and see-through acrylic rear window. Easy on and off attachment

В

Steel-framed canvas doors have quick pins for easy on and off. The new latch system provides improved operation and more secure closures

#### **DESIGN YOUR CAB**

S- SELECT DOORS

C. MID-SIZE CANVAS DOORS 2879351

■ Fully utilize venting features while charging RANGER\* EV

LOCK & RIDE<sup>®</sup> PRO-FIT<sup>®</sup> PG. 04-17

2013

FULL-SIZE

PRO-STEEL" PG. 18-19 STEEL PG. 20 POLY PG. 21 CANVAS PG. 22 CREW STEEL PG. 23 CREW CANVAS PG. 2

EV / EV LSV

FIRE + RESCUE

נ Π RANG

Constructed of lightweight weather-resistant canvas, roof and rear panel enclosure offer a structured perimeter and see-through acrylic rear window with easy on and off attachment

В

Zip-open windows provide adjustable ventilation and access from inside the cab

> Quick pins make it easy to install/remove the steel-framed canvas doors and the new latch offers improved operation and a more secure closure

Canvas crew doors are easy on and off with acrylic windows and external latch closures

C. MID-SIZE CREW CANVAS DOORS 2879353

2013

LOCK & RIDE<sup>®</sup> PRO-FIT<sup>®</sup> PG. 04-17

FULL-SIZE CAB ENCLOSURES