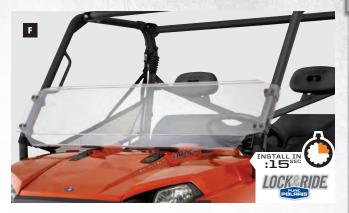

#### E. LOCK & RIDE<sup>®</sup> PRO-FIT<sup>®</sup> HALF WINDSHIELD

- Provides protection while allowing complete airflow to occupants
- Excellent for high dust/temperature conditions
- Strong, durable, optical-grade .177" thick polycarbonate provides the ultimate in impact resistance
- Install or remove in seconds with easy Lock & Ride<sup>®</sup> quarter-turn handles

2879135 XP 900 MY13

XP 900

35