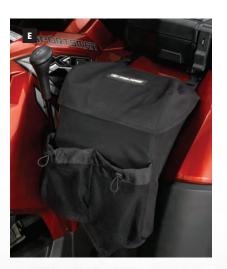

portsman X2 550/850 MY 10-13



#### **B. SEMI-RIGID TOURING CARGO BAG**

- Large-capacity, heavy-duty vinyl bag
- 3 zippered openings, removable dividers
- Attaches to rack with Velcro<sup>®</sup> straps

2877220 Sportsman Touring 500/800 MY 08-13



#### C. FENDER BAG

- Convenient storage for snacks and gear
- Large zippered compartment

2875306-070

All Sportsman Models

Two pouches for water bottles

#### D. FRONT POUCH BAG

- Fits under XP front rack
- Stores tools and spare plugs
- Water resistant fabric and zippers
- 2876615

Sportsman XP 550/850 MY 09-13

#### E. FENDER BAG

- Perfect place to store gear and snacks
- Easy to access while seated
- Pockets hold water bottles

2876604 Sportsman XP 550/850 MY 09-13, Sportsman Touring 550/850 MY 10-13, Sportsman X2 550/850 MY 10-13







#### F. LOCK & RIDE<sup>®</sup> GUN BOOT MOUNTS

- High-impact case secures firearm over any terrain
- Lock & Ride<sup>®</sup> system mounts on right
- Works with Cargo Box, Cargo Bag, Rack Extenders

| GUN BOOT MOUNT                      |
|-------------------------------------|
| 2878337                             |
| Sportsman 400/500/800 MY 11-13      |
| 2876920                             |
| Sportsman 500/600/700/800 MY 05-10  |
| 2876416                             |
| Sportsman 300/400, Hawkeye MY 06-07 |
| 2877381                             |
| Sportsman XP 550/850 MY 09-13       |
| 2878001                             |
| Sportsman Touring 550/850 MY 10-12  |
| 2876493                             |
| Sportsman Touring 500/800 MY 08-13  |
| 2875783