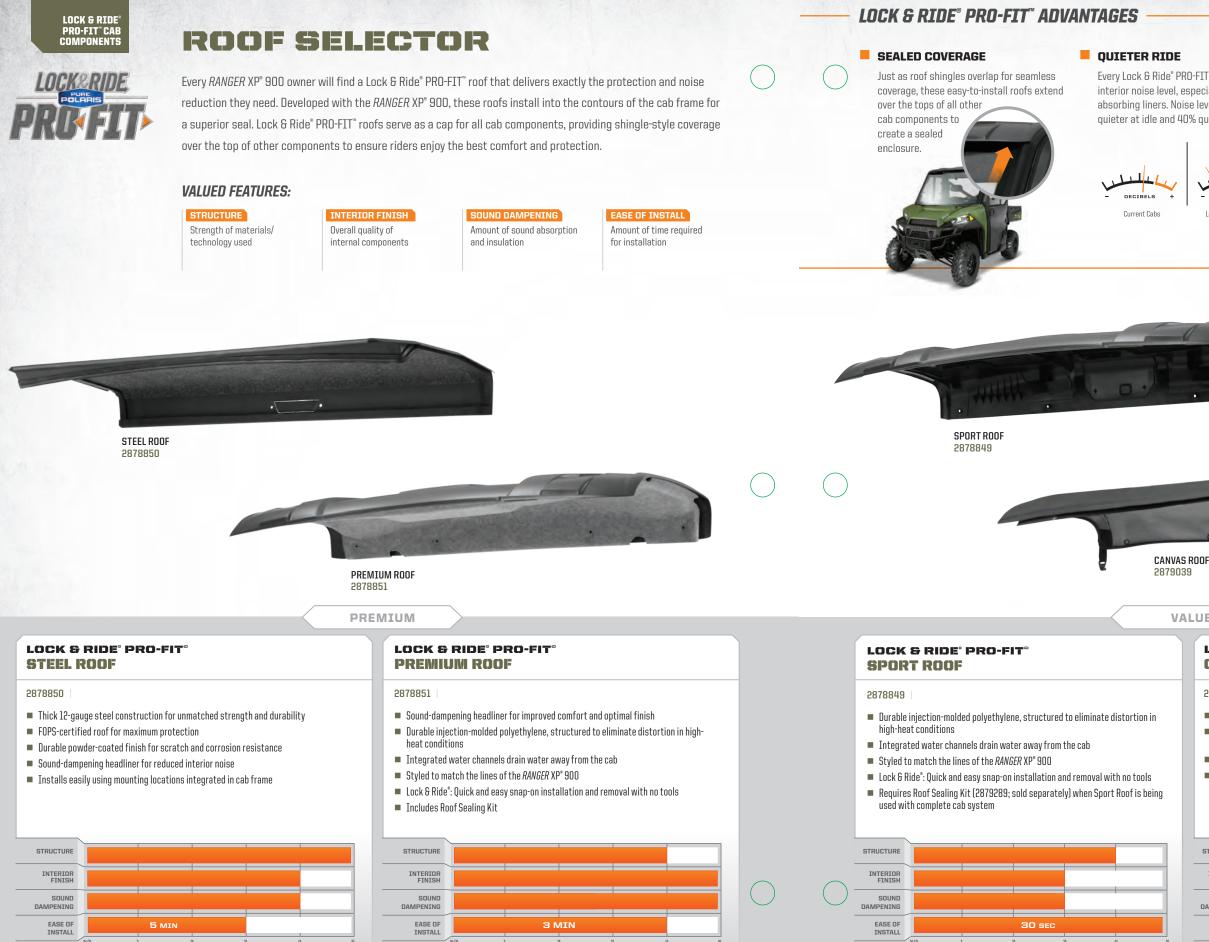

# ROOFS

ROOFS

Top your RANGER® off with a roof that provides riders with shade, sound insulation and reliable overhead protection from rain and off-road hazards. Choose the roof style and material that best suits your riding needs.

#### A. LOCK & RIDE<sup>®</sup> PRO-FIT<sup>®</sup> STEEL ROOF

R Black

- Thick 12-gauge steel construction for unmatched strength and durability
- FOPS-certified roof for maximum protection
- Durable powder-coated finish for scratch and corrosion resistance
- Sound-dampening headliner for reduced interior noise
- Installs easily in mounting locations integrated in cab frame for gap-free, sealed cab environment
- Roof extends over the tops of all other cab components for optimized sealed installation
- Sound-absorbing liner for reduced interior noise level: up to 60% quieter at idle and 40% quieter at 20 mph with full cab installed

2878850 XP 900 MY13

#### B. LOCK & RIDE" PRO-FIT" PREMIUM ROOF

- Sound-dampening headliner for improved comfort and optimal finish ■ Interior noise levels are up to 60% quieter at idle and 40% quieter at 20 mph with full cab installed
- Durable injection-molded polyethylene, structured to eliminate distortion in high heat conditions

XP 900

xp 900

×P 900

- Integrated water channels drain water away from the cab
- Styled to match the lines of the *RANGER* XP<sup>®</sup> 900 and provide a superior fit and finish
- Lock & Ride<sup>®</sup>: Quick and easy snap-on installation and removal with no tools
- Includes roof sealing kit 2879289
- Installs in designated mounting points in cab frame for gap-free, sealed cab environment Roof extends over the tops of all other cab components for optimized sealed installation 2878851

XP 900 MY 13

#### C. LOCK & RIDE" PRO-FIT" SPORT ROOF"

- Durable injection-molded polyethylene, structured to eliminate distortion in high heat conditions
- Integrated water channels drain water away from the cab
- Styled to match the lines of the *RANGER* XP<sup>®</sup> 900 and provide superior fit and finish
- Lock & Ride": Quick and easy snap-on installation and removal with no tools
- Requires Roof Sealing Kit (2879289; sold separately) when Sport Roof is being used with complete cab system
- Reduces interior noise level for riders

2878849 **XP 900** MY13

- SEAL KIT
- Seal Kit 2879289 included in Premium Roof and optional for Sport Roof
- Required when Sport Roof is being used with complete cab system

2879289 XP 900 MY13

#### D. LOCK & RIDE® PRO-FIT® CANVAS ROOF

- Premium, heavy-duty, mold-resistant 23 oz. polyester with UV stabilizers Aluminum roof bow provides constant tension for a finished look and to shed water away from the roof
- Gasketed design with heavy-duty cinch-tight buckles provides a snug, secure fit
- Installs easily using mounting locations integrated in cab frame

2879039 **XP 900** MY13