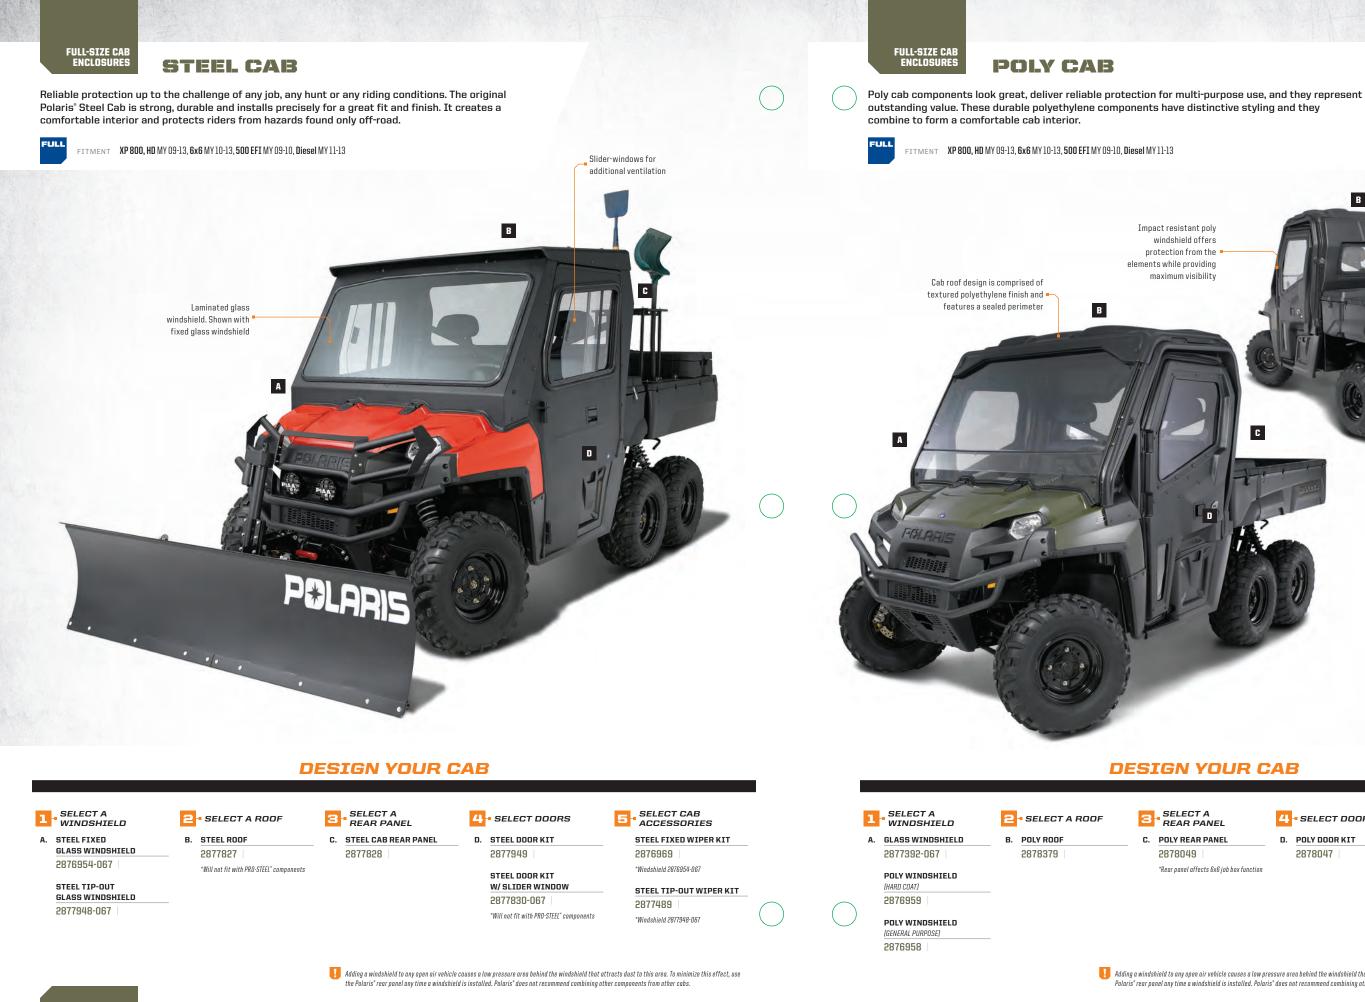

## FULL-SIZE CAB ENCLOSURES

FULL

#### **PRO-STEEL<sup>™</sup> CAB**

TITMENT XP 800, HD MY 09-13, 6x6 MY 10-13, 500 EFI MY 09-10, Diesel MY 11-13

If your work, hunt or ride calls for the strongest, most reliable protection available, your only choice is the PRO-STEEL<sup>™</sup> cab. It installs securely and delivers the surest protection against any weather, job site or off-road hazard.

В

Improved sound management due to thick foam-backed carpet

> Overhead vents for maximum air-flow with

fixed glass

windshield

Accessory Overhead Console keeps personal items like keys, phones and wallets secure and close at hand

C

PRO-STEEL" CAB SYSTEM W/ FIXED WINDSHIELD AND STEEL DOORS 2851234

#### PRO-STEEL" CAB SYSTEM W/ FIXED WINDSHIELD AND SOFT DOORS 2851236

🧜 Adding a windshield to any open air vehicle causes a low pressure area behind the windshield that attracts dust to this area. To minimize this effect, use the Polaris" rear panel any time a windshield is installed. Polaris" does not recommend combining other components from other cabs

STEEL DOOR KIT 2878216

SOFT DOOR KIT 2878105

F

Slider windows and door vent windows increase ventilation

LOCK & RIDE<sup>®</sup> PRO-FIT<sup>®</sup> PG. 04-17

2013

#### **CANVAS CAB**

Install canvas cab components quickly and easily for protection and shade, and easily remove them for open-air riding. The durable, weather-resistant canvas provides impressive protection from wind and rain.