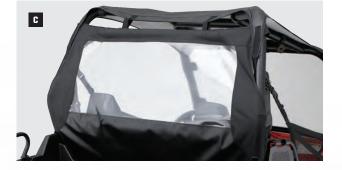

#### **CANVAS CAB**

Install canvas cab components quickly and easily for protection and shade, and easily remove them for open-air riding. The durable, weather-resistant canvas provides impressive protection from wind and rain.