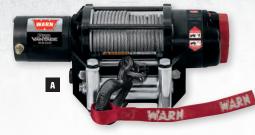

#### A. WARN<sup>®</sup> PROVANTAGE 4500 WINCH

This reliable winch delivers an impressive 4,500 lb. pulling capacity and offers improved performance and durability with its all-metal driveline, sealed motor and corrosion-resistant finish. 4,500 lb. of pulling power

- Durable black powder-coated finish for improved corrosion resistance
- Corded remote
- 50 ft. of aircraft-quality cable
- Lifetime mechanical and 3-year electrical warranty

#### INTEGRATED MOUNT:

Mounts behind the stock or accessory bumpers, includes mounting hardware and wiring

**B. POLARIS<sup>®</sup> PRO HD WINCH UPGRADE KIT** 

Corrosion-free, polished aluminum hawse fairlead

WARN<sup>®†</sup> PROVANTAGE 4500 WINCH 2879274 XP 900 MY13

WARN<sup>®</sup> 40 RT WINCH 2877401 **XP 800, HD** MY 09-13, **6x6** MY 10-13, 500 EFI MY 09-10, Diesel MY 11-13, CREW MY 10-13, Diesel CREW MY 12-13