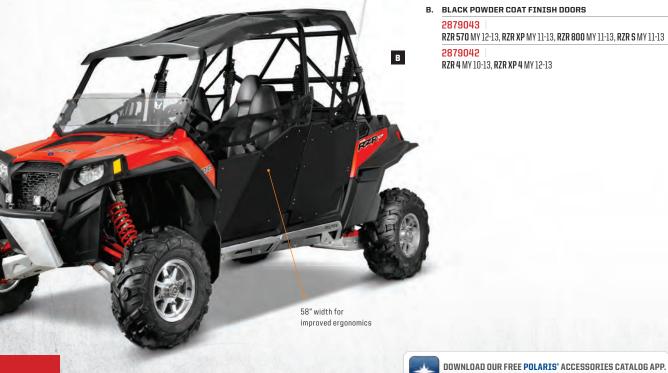

## DOOR SELECTOR

RANGER XP<sup>®</sup> 900 owners can optimize the comfort, protection and interior noise levels of their cab by adding doors. There are doors to meet every rider's needs, and they all install easily into the vehicle cab frame. These doors feature reliable hinges and latching hardware, 360° gasket installation, effective sound dampening and, in select doors, adjustable ventilation.

#### SOUND DAMPENING DOOR LINERS

Lock & Ride® PRO-FIT<sup>™</sup> doors reduce the interior noise level, especially those with interior soundabsorbing liners: Noise levels are up to 60% quieter at idle and 40% quieter at 20 mph.

**REVOLUTIONARY INSTALLATION** 

Hinges and strikers are integrated into Lock & Ride® PRO-FIT™ doors for the easiest installation, and a 360° gasket ensures a sealed fit and finish. Quick-removal pins make it easy to remove doors.