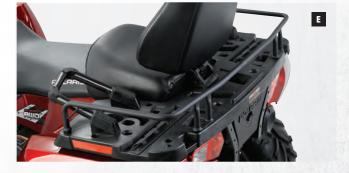

ox and Gun Boot Mount

#### FRONT RACK EXTENDER

2878671 | Sportsman 400/500/800 MY11-13, Sportsman Big Boss MY11-13, Sportsman Touring 500 MY11-13

#### REAR RACK EXTENDER

**2878672** | Sportsman 400/500/800 MY 11-13

#### D. SPORTSMAN<sup>®</sup> RACK EXTENDERS

- Perfect for securing gear bags while you ride
- Made of powder-coated steel, 4.5" (11.4 cm) tall
- Works with Sportsman<sup>®</sup> Cargo Box and Gun Boot Mount

#### FRONT RACK EXTENDER

**2878044 Sportsman** MY 05-10

#### REAR RACK EXTENDER

2878045 | Sportsman MY 05-10

#### E. TOURING REAR RACK EXTENDER

- Designed specifically for the Sportsman Touring\*
- Adds extra tie-down points for cargo
- Works with Gun Boot Mount

2876486-418

Sportsman Touring 500/800 MY 08-13 2878385

Sportsman Touring 550/850 MY 10-13













WINCHES PG. 118-119

**PLOWS** PG. 120-123

BUMPERS/GUARDS PG. 124-127

**LIGHTING** PG. 128-129

WHEELS & TIRES PG. 130-131

**TRACKS** PG. 132-133

WINDSHIELDS PG. 134-135

#### **RACKS** Pg. 136-137

**STORAGE** PG. 138-142

HUNTING PG.143

**COMFORT/ ELECTRONICS** PG. 144-145

**SCRAMBLER XP 850** PG. 146-147

**SPORT** PG. 148-149

# SPORTSMAN



DOWNLOAD OUR FREE POLARIS<sup>®</sup> ACCESSORIES CATALOG APP. Browse for all the latest Polaris<sup>®</sup> accessories, videos and links. STORAGE

# STORAGE

Your gear rides secure and protected in these amazing cargo boxes - which install in seconds using Lock & Ride<sup>®</sup>. Pack everything. Even the kitchen sink.

#### Inck&RI



#### A. LOCK & RIDE<sup>®</sup> FRONT CARGO BOX

- Keeps your gear dry, secure and protected
- Replac