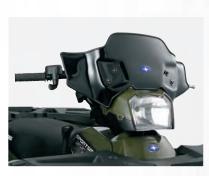

## HALF WINDSHIELD

#### 2879135

- to occupants
- Strong, durable, optical-grade .177" thick polycarbonate provides the ultimate in impact resistance
- Lock & Ride<sup>®</sup> quarter-turn handles

ſ

DOWNLOAD OUR FREE **POLARIS**" ACCESSORIES CATALOG APP. wse for all the latest Polaris" accessories, videos and link