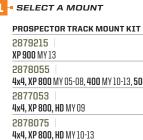

BUMPERS / GUARDS PG. 59-61

LIGHTING PG. 62-64

**AUDIO** PG. 65

**COMFORT /** Electronics PG. 66-69

WHEELS & TIRES PG. 70-71

**TRACKS** PG. 72-73

**EV / EV LSV** PG. 74

FIRE + RESCUE