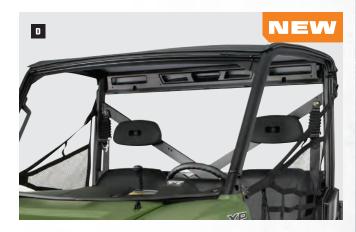

#### E. LOCK & RIDE<sup>®</sup> PRO-FIT<sup>®</sup> HALF WINDSHIELD

- Provides protection while allowing complete airflow to occupants
- Excellent for high dust/temperature conditions
- Strong, durable, optical-grade .177" thick polycarbonate provides the ultimate in impact resistance
- Install or remove in seconds with easy Lock & Ride<sup>®</sup> quarter-turn handles

2879135 XP 900 MY13

XP 900

35