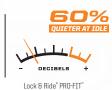

10

Every Lock & Ride® PRO-FIT™ roof reduces the interior noise level, especially with soundabsorbing liners. Noise levels are up to 60% quieter at idle and 40% quieter at 20 mph.

#### SOUND DAMPENING DOOR LINERS

Lock & Ride® PRO-FIT<sup>™</sup> doors reduce the interior noise level, especially those with interior soundabsorbing liners: Noise levels are up to 60% quieter at idle and 40% quieter at 20 mph.