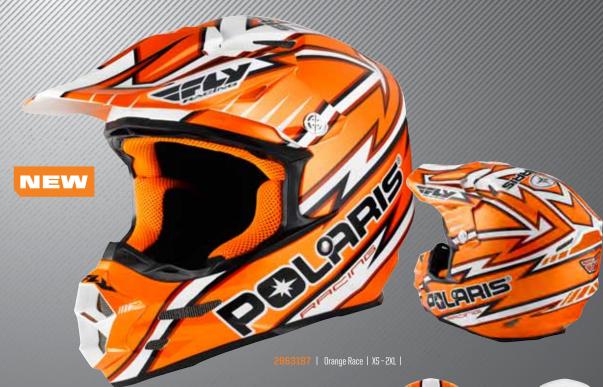

uction shell of cutting-edge, aircraft-grade woven carbon fiber and Kevlar<sup>®</sup>; the dual layers of the EPS (Expanded Polystyrene) liner combine for progressive impact absorption for different levels of impact. VENTS: Multi-port air induction cooling system with eleven intake and four exhaust vents promotes effective airflow; tri-vent goggle anti-fog vents above the goggle eye port help prevent fogging.

INTERIOR: Washable comfort liner and cheek pads with the "Quick Snap" system can be removed quickly and easily for cleaning; plush liner absorbs sweat and complements the helmet's ventilation system. ADDITIONAL FEATURES: Custom-molded rubber trim with protective nose guard; lightweight aluminum hardware for superior strength and light weight. SAFETY: Snell M2010- and DOT-approved.





5 | Platinum Ice | XS - 2XL |



2863186 | Northern Safari | XS - 2XL |

### ADULT SIZE CODES FOR ORDERING

See pg. 193 for size and fit charts.

# « COMPOSITE CONSTRUCTION SHELL »

Outer shell is constructed using state-of-the-art, aircraft grade woven carbon fiber and Kevlar\* composite materials, which creates superior strength while remaining extremely light.

# « DUAL DENSITY EPS LINER »

Two layers of Expanded Polystyrene, one softer one slightly harder, combine to give you more progressive impact absorption.

# « MULTI PORT AIR INDUCTION COOLING SYSTEM »

Eleven intake and four exhaust vents create massive airflow to keep your head cool.

Don't forget to add the two-digit size code at the end of the part number! XS = 01 See size availability in the item description, not all size