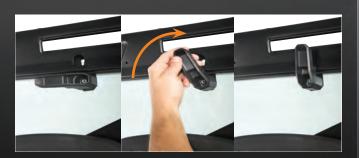

#### INSTALLATION

Polaris<sup>®</sup>-exclusive Lock & Ride<sup>®</sup> technology makes cab installation or removal easy with quarter-turn handles, snap-on roofs and dedicated mounting points.

HALF WINDSHIELD

#### **REVOLUTIONARY INSTALLATION**

Lock & Ride® PRO-FIT<sup>™</sup> roofs install directly into mounting points in the RANGER XP° 900 cab frame, providing the easiest installation and a sealed fit.

VALUE

**REVOLUTIONARY INSTALLATION** 

Hinges and strikers are integrated into Lock & Ride® PRO-FIT™ doors for the easiest installation, and a 360° gasket ensures a sealed fit and finish. Quick-removal pins make it easy to remove doors.