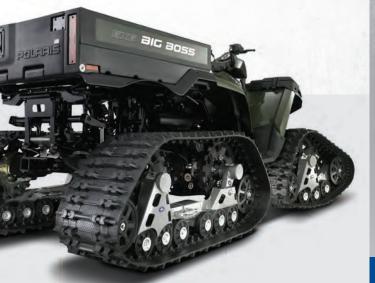

CAB ACCESSORIES PG. 32-33

WINDSHIELDS PG. 34-38

**ROOFS** PG. 38-40

REAR PANELS PG. 41-43

WINCHES PG. 44-47

**PLOWS** PG. 48-53

LIFT + CARRY PG. 53

STORAGE / HUNTING PG. 54-58

BUMPERS / GUARDS PG. 59-61

LIGHTING PG. 62-64

AUDIO PG.65

**COMFORT / Electronics** PG. 66-69

WHEELS & TIRES PG. 70-71

**TRACKS** PG. 72-73

**ev / ev lsv** Pg. 74

FIRE + RESCUE