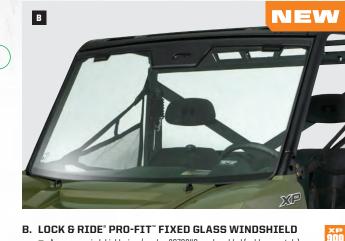

#### **PRO-STEEL<sup>™</sup> CAB**

TITMENT XP 800, HD MY 09-13, 6x6 MY 10-13, 500 EFI MY 09-10, Diesel MY 11-13

If your work, hunt or ride calls for the strongest, most reliable protection available, your only choice is the PRO-STEEL<sup>™</sup> cab. It installs securely and delivers the surest protection against any weather, job site or off-road hazard.

В

Improved sound management due to thick foam-backed carpet

> Overhead vents for maximum air-flow with

fixed glass

windshield

Accessory Overhead Console keeps personal items like keys, phones and wallets secure and close at hand

C

PRO-STEEL" CAB SYSTEM W/ FIXED WINDSHIELD AND STEEL DOORS 2851234

#### PRO-STEEL" CAB SYSTEM W/ FIXED WINDSHIELD AND SOFT DOORS 2851236

🧜 Adding a windshield to any open air vehicle causes a low pressure area behind the windshield that attracts dust to this area. To minimize this effect, use the Polaris" rear panel any time a windshield is installed. Polaris" does not recommend combining other components from other cabs