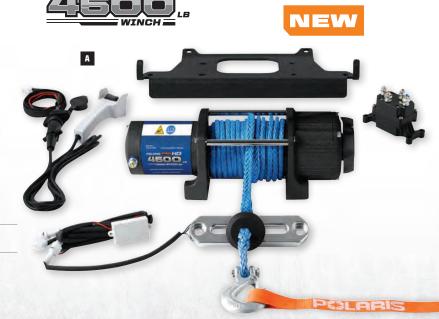

# POLARIS PRO -

- A. POLARIS<sup>®</sup> PRO HD 4500 LB. WINCH Versatility, power and unmatched reliability. This new deluxe winch delivers the same power as the Polaris" HD 4500 LB. Winch with several premium features for added convenience. Proven, reliable 4,500-lb. (2.04 kg) rated pull
- Powerful, reliable 1.5-hp permanent magnet motor Auto-Stop technology stops winch at end of pull/lift to
- prevent stress on driveline components
- Winch stops when Auto-Stop Collar on rope contacts fairlead
- Auto-Stop prevents overlifting of plows, over-retrieving of rope on pulls
- Cut steel gears provide improved driveline durability
- Steel spool handles extreme winch loads
- Near-silent free spool operation 40% quieter
- Polished, corrosion-resistant aluminum hawse fairlead
- High-quality sealed motor and drivetrain Low-voltage contactor for increased range of winch operation
- 50' (15.2 m) of strong synthetic rope with superior flexibility and wear resistance 2879141

**XP 900** MY13