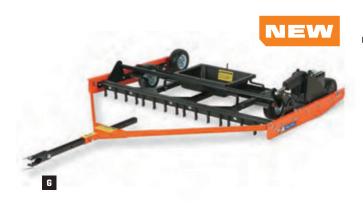

h side discharge
- Easy tool-less adjustments
- Electric start, battery PN 4140006 required

2856670



# THIS PARTNERSHIP WILL OFFER YOUR DEALERSHIP:

- A supplier with over 25 years experience of building innovative products
- Extensive product testing to ensure strength and durability
- 2-year all inclusive warranty
- Great profit opportunity, earn \$300-\$1300 per product

# F. TOW BEHIND FIELD AND BRUSH MOWER

- 20 HP Kohler<sup>®</sup> Courage engine
- Electric Start
- 44" Cutting width
- Heavy duty swinging blades to cut through brush and up to 2" wood material
- Wide rear discharge prevents clogging
- VERSA-HITCH<sup>™</sup> makes it easy to hook-up to towing vehicles with a pin hitch Mow height from 4" to 7.5"
- Deck is made of 1/8" steel (11 gauge) for maximum strength

2878700



# H. RAPID FEED CHIPPER

- 16.5 HP Briggs + Stratton<sup>®</sup> torque
- 4½" Chipping Capacity
- Electric start
- Extended top discharge chute
- Road-towing package installed
- Drop branches in, woodchip mulch comes out
- 90% of material you drop in will chip on its own

2878703

# POLARIS<sup>®</sup> HAS TEAMED UP WITH DR<sup>®</sup> POWER EQUIPMENT TO BRING YOU A COMPLETE LINE OF LAWN AND GARDEN EQUIPMENT



2013

OILSSLUBES PG. 150-155

RAMPS/COVERS PG. 156-157

LAWN/GARDEN PG. 154-155

**TRAILERS** PG. 160-161

NEW



F

- 60" width model
- Tow behind your RANGER<sup>®</sup> or ATV
- Loosens the hardest, most compacted materials
- Fills in potholes, ruts and washboards to grade the surface to smooth
- Wireless remote control
- 70 lbs. capacity

2878701



TRAILERS & ACCESSORIES

# *