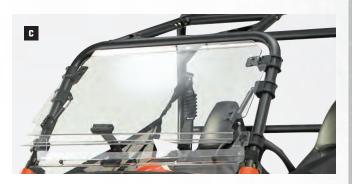

# **DESIGN YOUR CAB**

## HALF WINDSHIELD

#### 2879135

- to occupants
- Strong, durable, optical-grade .177" thick polycarbonate provides the ultimate in impact resistance
- Lock & Ride<sup>®</sup> quarter-turn handles

ſ

DOWNLOAD OUR FREE **POLARIS**" ACCESSORIES CATALOG APP. wse for all the latest Polaris" accessories, videos and link