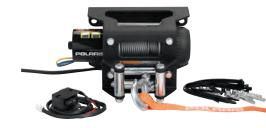

#### B. POLARIS<sup>®</sup> HD 4500 LB. WINCH

This powerful winch is built to handle any heavy-duty task. It's a tough 1.5 HP workhorse with 4,500 lbs. (2,041.2 kg) of pulling power and is wired specifically for Polaris® RANGER® vehicles.

- Proven, reliable 4,500-lb. (2.04 kg) rated pull
- Powerful, reliable 1.5-hp permanent magnet motor
- 50' of high-quality steel 5.5mm cable
- Cut steel gears provide improved driveline durability
- Steel spool handles extreme winch loads
- Near-silent free spool operation 40% quieter
- High-quality sealed motor and drivetrain
- Low voltage contactor for increased range of winch operation
- Integrated wiring and mount plates for perfect fit on Polaris" RANGER"
- Includes wired remote and socket, roller fairlead, hook and strap
- Available in bumper-integrated or multi-mount options

#### POLARIS<sup>®</sup> HD 4500 LB. WINCH 2879337 **XP 900** MY 13

CREW MY 10-13. Diesel CREW MY 12-13 2005-09 HD INTEGRATED

Mounts behind the stock or accessory bumpers, includes mounting hardware and wiring.