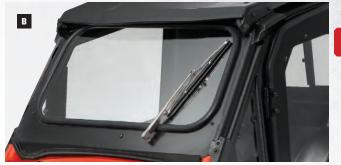

#### **PRO-STEEL<sup>™</sup> CAB**

TITMENT XP 800, HD MY 09-13, 6x6 MY 10-13, 500 EFI MY 09-10, Diesel MY 11-13

If your work, hunt or ride calls for the strongest, most reliable protection available, your only choice is the PRO-STEEL<sup>™</sup> cab. It installs securely and delivers the surest protection against any weather, job site or off-road hazard.

В

Improved sound management due to thick foam-backed carpet

> Overhead vents for maximum air-flow with

fixed glass

windshield

Accessory Overhead Console keeps personal items like keys, phones and wallets secure and close at hand

C

PRO-STEEL" CAB SYSTEM W/ FIXED WINDSHIELD AND STEEL DOORS 2851234

#### PRO-STEEL" CAB SYSTEM W/ FIXED WINDSHIELD AND SOFT DOORS 2851236

🧜 Adding a windshield to any open air vehicle causes a low pressure area behind the windshield that attracts dust to this area. To minimize this effect, use the Polaris" rear panel any time a windshield is installed. Polaris" does not recommend combining other components from other cabs