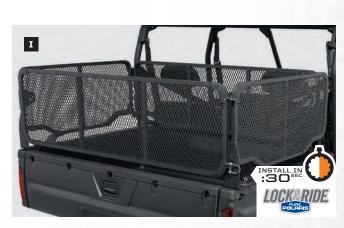

## REAR PANEL SELECTOR

RANGER XP° 900 owners will find a Lock & Ride" PRO-FIT" Rear Panel that provides protection and comfort for the way they work, hunt or ride. These rear panels install easily into the vehicle's frame with a 360° gasket seal, and the frame-free design provides expanded visibility. Rear panels offer protection, prevent dust swirl and are available with adjustable ventilation.

## LOCK & RIDE<sup>®</sup> PRO-FIT<sup>™</sup> ADVANTAGES

Gasket runs the perimeter of

**360° GASKET SEAL** 

into place with a 360°

gasket for the most

reliable protection

and comfort.

Rear panels seal

#### **IMPROVED VISIBILITY**

uncompromised rearward visibility.

**VALUED FEATURES:** 

In-frame installation eliminates the need for exterior framework, so riders enjoy full,

#### **REVOLUTIONARY INSTALLATION**

Rear panels install easily in designated attachment locations and lock securely in place using Lock & Ride® technology.

OWNLOAD OUR FREE POLARIS<sup>®</sup> ACCESSORIES CATALOG APP. wse for all the latest Polaris" accessories, videos and link