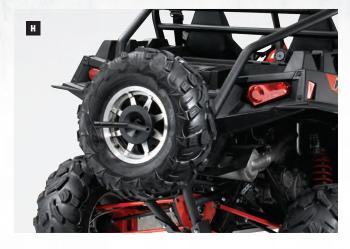

to install, remove and take along

2878352

 Perfect for storing your GPS, gloves, cell phone and more while not in use

C. UNDER DASH PASSENGER BAG

Mounts under right-side dash with Velcro<sup>®</sup>

Easy to install or remove and take with you

Perfect for an extra set of dry gloves or goggles

Stores and protects personal items

2878353

ALL RZR MODELS

F. RZR<sup>®</sup> 4 SEAT REAR BAG

Clips to rear of front seat

RZR 4 MY 10-13, RZR XP 4 MY 12-13

2878354

Holds maps, cell phones or an extra set of gloves

Multiple storage pockets with easy zipper access



#### G. CAB FRAME CARGO BAG

- Attaches easily to the cab frame
- Multiple storage pockets with easy zipper access
  - Keeps items conveniently close
  - Perfect for storing and extra jacket or two
  - 2878415 All RZR Models



- I. RZR<sup>®</sup> GUN BOOT MOUNT
  - Carry 1 or 2 gun boots securely
  - Frees up space in the cargo box
  - Easy to install and remove
  - Mounts on Cab Frame Extension (see page 92)

#### 2877320-458

- RZR 570 MY 12-13, RZR 800 MY 08-13, RZR S MY 09-13
- ! Requires Cab Frame Extension Kit see page 92 for fitment
- Under the second state of the second state of



#### H. SPARE TIRE HOLDER

- Mounts spare tire outside cargo box
- Keeps box open for other cargo
- Lets you always have a spare on hand
- Mounts on Cab Frame Extension Kit (see page 92)

2878563

Ι

#### RZR 570 MY 12-13, RZR XP MY 11-13

2877319-458

#### RZR 800 MY 08-13, RZR S MY 09-13, RZR XP 4 12-13

Requires Cab Frame Extension Kit (not required for RZR S MY 09-10) see page 92 for fitment,

2013

WINDSHIELDS PG. 78-7