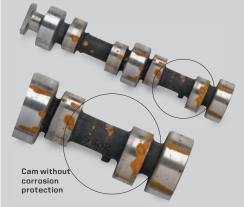

Improves rope life, corrosion-resistant

ALUMINUM FAIRLEAD:

POLARIS PRO --

AUTO-STOP TECHNOLOGY:

Great for plowing; prevents overlifting

WINCHES

TO HEAVY-DUTY PULLING POWER

Stops winch at end of pull, prevents driveline stress