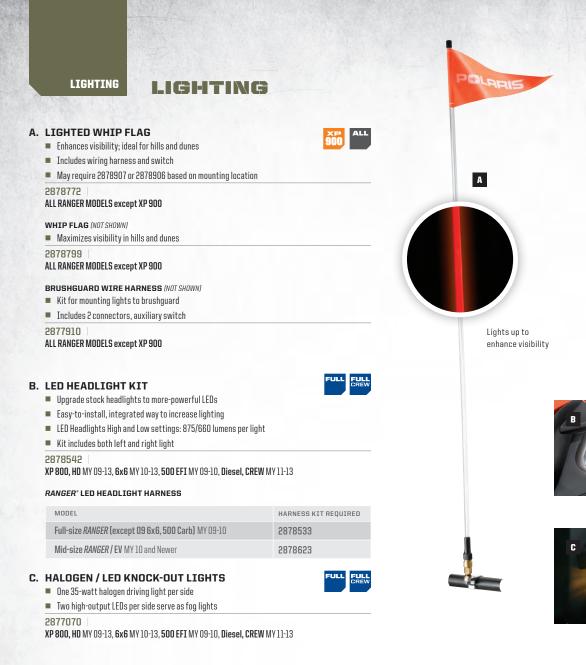

RANGER

Polycarbonate rear window offers exceptional visibility

LOCK & RIDE<sup>®</sup> PRO-FIT<sup>®</sup> PG. 04-17

#### FULL-SIZE CAB ENCLOSU

PRO-STEEL" PG. 18-19 STEEL PG. 20 POLY PG. 21 CANVAS PG. 22 CREW STEEL PG. 23 CREW CANVAS PG. 24

#### AID-SIZE Ab enclo

STEEL PG.25 POLY PG.26 CANVAS PG.27 CREW POLY PG.28 CREW CANVAS PG.29

CAB ACCESSORIES PG. 32-33

WINDSHIELDS PG. 34-38

**ROOFS** PG. 38-40

REAR PANELS PG. 41-43

WINCHES PG. 44-47

**PLOWS** PG. 48-53