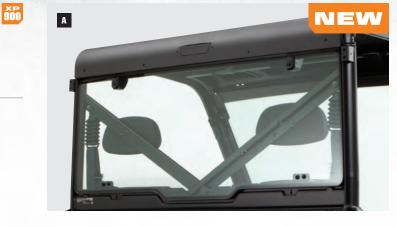

## REAR PANEL SELECTOR

RANGER XP° 900 owners will find a Lock & Ride" PRO-FIT" Rear Panel that provides protection and comfort for the way they work, hunt or ride. These rear panels install easily into the vehicle's frame with a 360° gasket seal, and the frame-free design provides expanded visibility. Rear panels offer protection, prevent dust swirl and are available with adjustable ventilation.

## LOCK & RIDE<sup>®</sup> PRO-FIT<sup>™</sup> ADVANTAGES

Gasket runs the perimeter of

**360° GASKET SEAL** 

into place with a 360°

gasket for the most

reliable protection

and comfort.

Rear panels seal

#### **IMPROVED VISIBILITY**

uncompromised rearward visibility.

**VALUED FEATURES:** 

In-frame installation eliminates the need for exterior framework, so riders enjoy full,

#### **REVOLUTIONARY INSTALLATION**

Rear panels install easily in designated attachment locations and lock securely in place using Lock & Ride® technology.

OWNLOAD OUR FREE POLARIS<sup>®</sup> ACCESSORIES CATALOG APP. wse for all the latest Polaris" accessories, videos and link