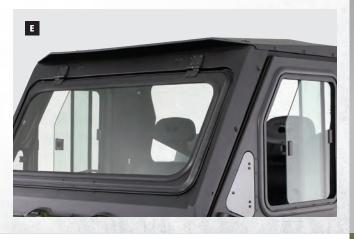

#### **PRO-STEEL<sup>™</sup> CAB**

TITMENT XP 800, HD MY 09-13, 6x6 MY 10-13, 500 EFI MY 09-10, Diesel MY 11-13

If your work, hunt or ride calls for the strongest, most reliable protection available, your only choice is the PRO-STEEL<sup>™</sup> cab. It installs securely and delivers the surest protection against any weather, job site or off-road hazard.

#### **CANVAS CAB**

Install canvas cab components quickly and easily for protection and shade, and easily remove them for open-air riding. The durable, weather-resistant canvas provides impressive protection from wind and rain.