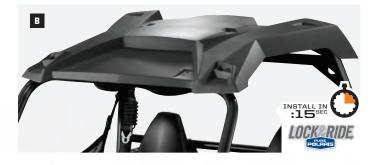

#### A. LOCK & RIDE<sup>®</sup> PRO-FIT<sup>®</sup> STEEL ROOF

R Black

- Thick 12-gauge steel construction for unmatched strength and durability
- FOPS-certified roof for maximum protection
- Durable powder-coated finish for scratch and corrosion resistance
- Sound-dampening headliner for reduced interior noise
- Installs easily in mounting locations integrated in cab frame for gap-free, sealed cab environment
- Roof extends over the tops of all other cab components for optimized sealed installation
- Sound-absorbing liner for reduced interior noise level: up to 60% quieter at idle and 40% quieter at 20 mph with full cab installed

2878850 XP 900 MY13