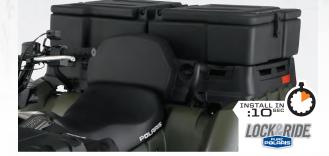

#### E. HEADACHE RACK

- Steel mesh construction delivers outstanding protection
- Offers mounting locations for four work lights
- Durable black wrinkle finish
- 2878818 XP 800, HD MY 10-13, 6x6 MY 10-13, 500 EFI MY 10, Diesel, CREW MY 11-13