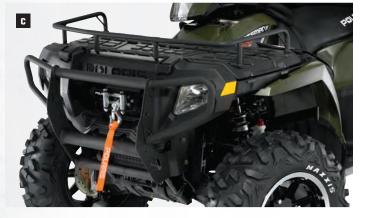

# WINCHES

Polaris<sup>®</sup> HD Winches deliver unfailing reliability and unsurpassed performance. For max reliability and max pulling power, count on Polaris<sup>®</sup> HD Winches.

**SYNTHETIC ROPE:** Superior flexibility, great strength, lightweight

Improves rope life, corrosion-resistant

ALUMINUM FAIRLEAD:

POLARIS PRO --

AUTO-STOP TECHNOLOGY:

Great for plowing; prevents overlifting

WINCHES

TO HEAVY-DUTY PULLING POWER

Stops winch at end of pull, prevents driveline stress

Winch stops when collar on rope contacts fairlead

AUTO-STOP TECHNOLOGY INNOVATION

Hook Collar

Winch stops when fairlead detects hook collar.

ADDING PREMIUM FEATURES