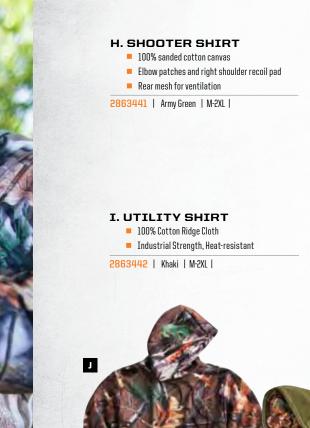

/ breathable PU coating
- Insulation: 150g body, 100g sleeves
- Pockets: Exterior handwarmer cargo pockets, Interior storage chest pocket
- Additional Features: Zip-off and removable hood, Cartridge holders in handwarmer pockets for shells, Adjustable wrist cuffs

2862348 | S-3XL



- G. PURSUIT<sup>®</sup> CAMO 3-SEASON SHELL
  - Waterproof Breathable: 3,000mm/3,000g waterproof/ breathable PU coating
  - Interior: Lightweight, micro-fleece lining
  - Pockets: Exterior pockets, Interior storage chest pocket
  - Additional Features: Adjustable wrist cuffs

2862349 | S-3XL





C. HUNTER'S TEE 100% COTTON 2862369 | Brown | M-2XL

D. RANGER PATCH TEE 100% RING-SPUN GARMENT-DYED COTTON

2863457 | Tan | M-2XL

E. PERFORMANCE CAMO POCKET TEE 70% COTTON/30% DRI BALANCE 2862368 | Black | M-2XL |



POLERIÓ

J. PURSUIT<sup>®</sup> CAMO PERFORMANCE HOODIE = 100% Polyester Outer shell = Cotton Interior

2863444 | Pursuit<sup>®</sup> Camo | M-2XL

K. PURSUIT<sup>®</sup> CAMO HOODIE 80% Cotton/20% Polyester 2863445 | Army Green | M-3XL

L. PURSUIT<sup>®</sup> CAMO HOODIE 80% Cotton/20% Polyester 2862367 | Brown | M-2XL

### ADULT SIZE CODES FOR ORDERING

See pg. 193 for size and fit charts.

Ι

K



183



# WOMEN'S TECHNICALWEAR NEW



A. SOFTSHELL **5**,000/5,000 waterproof/breathable softshell, mesh interior Underarm vents with waterproof zippers Two handwarmer pockets, two interior pockets Adjustable bottom hem and neck drawcords Velcro<sup>®</sup> cuff adjusters Rolled fleece collar 2863026 | Black | S-2XL



C. FLEECE Polar Fleece Two zippered handwarmer pockets, zippered chest po