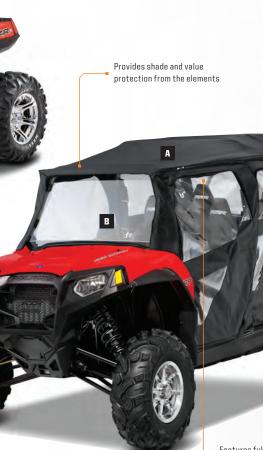

#### D. LOCK & RIDE® PRO-FIT® CANVAS ROOF

- Premium, heavy-duty, mold-resistant 23 oz. polyester with UV stabilizers Aluminum roof bow provides constant tension for a finished look and to shed water away from the roof
- Gasketed design with heavy-duty cinch-tight buckles provides a snug, secure fit
- Installs easily using mounting locations integrated in cab frame

- C. LOCK & RIDE<sup>®</sup> PRO-FIT<sup>™</sup> CANVAS REAR PANEL
- Premium, heavy-duty, mold-resistant 23 oz. polyester construction with UV stabilizers
- Durable, heat-sealed vinyl window for durability and crack resistance
- Heavy-duty cinch-tight buckles for a snug, secure fit
- Panel installs easily into integrated mounting locations
- Easily removed and stored for greater ventilation
- Installs in contours of cab frame for reliable protection, comfort and fit and finish
- With windshield installed, rear panel is recommended to reduce dust swirl