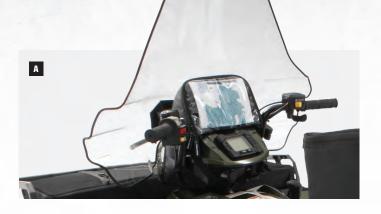

# WINDSHIELDS

What looks best to you? Maybe a flip-up windshield style suits your needs, or a half windshield. Pick the windshield that's best for your ride and your style.

NEW

#### A. LOCK & RIDE<sup>®</sup> PRO-FIT<sup>®</sup> **TIP-OUT GLASS WINDSHIELD**

- 3-position adjustability lets riders control volume of airflow into the cab
- Protective, laminate safety glass
- Provides the highest level of scratch resistance
- Easy bolt-on design: Windshields includes all hinges, strikers and shock mounts
- Accessory windshield wiper/washer 2879249 can be added (sold separately)
- Automotive-style curved glass for premium fit and finish

1

- Seals into place with 360° gaskets
- No exterior framework, so riders enjoy greater field of vision 2878836

XP 900 MY13