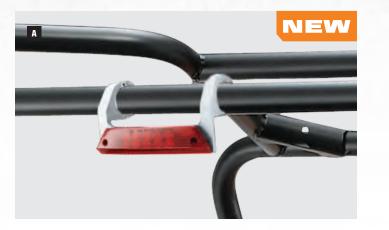

## HALF WINDSHIELD

#### 2879135

- to occupants
- Strong, durable, optical-grade .177" thick polycarbonate provides the ultimate in impact resistance
- Lock & Ride<sup>®</sup> quarter-turn handles

ſ

DOWNLOAD OUR FREE **POLARIS**" ACCESSORIES CATALOG APP. wse for all the latest Polaris" accessories, videos and link