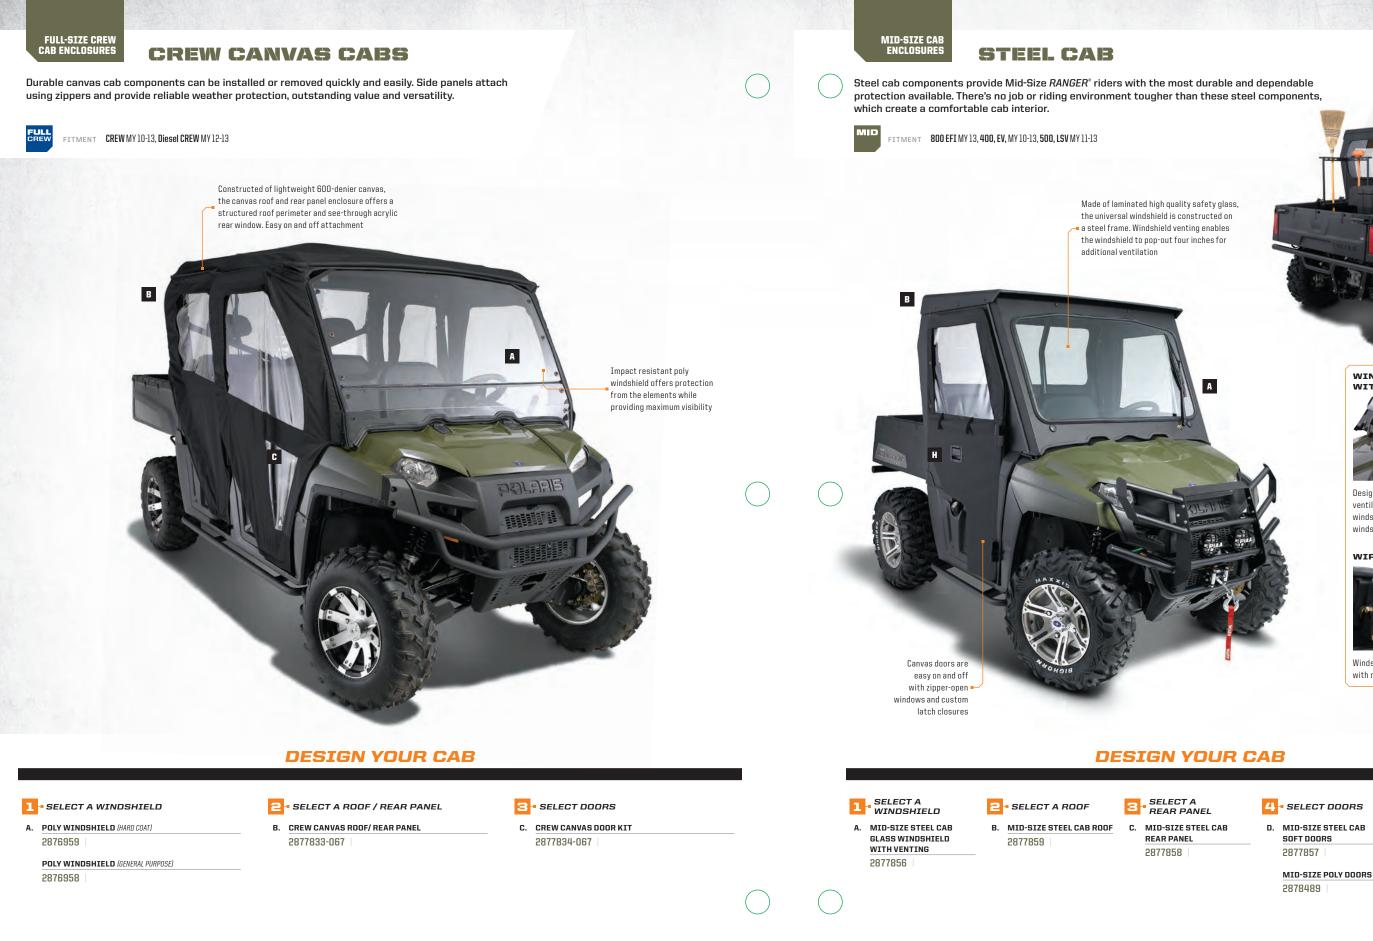

#### **CANVAS CAB**

Install canvas cab components quickly and easily for protection and shade, and easily remove them for open-air riding. The durable, weather-resistant canvas provides impressive protection from wind and rain.

#### ITMENT XP 800, HD MY 09-13, 6x6 MY 10-13, 500 EFI MY 09-10, Diesel MY 11-13

#### SELECT A WINDSHIELD

A. CANVAS POLY WINDSHIELD (GENERAL PURPOSE) 2876958

CANVAS POLY WINDSHIELD (HARD COAT) 2876959

2 - SELECT A ROOF / REAR PANEL

**DESIGN YOUR CAB** 

B. CANVAS ROOF/ REAR PANEL 2876961-067

3 - SELECT DOORS

- C. CANVAS DOORS 2876962-067

A. STEEL FIXED GLASS WINDSHIELD 2876954-067

SELECT A WINDSHIELD

SELECT A ROOF B. CREW STEEL CAB ROOF

> 2877903 \*Will not fit with PRO-STEEL" components

STEEL TIP-OUT GLASS WINDSHIELD