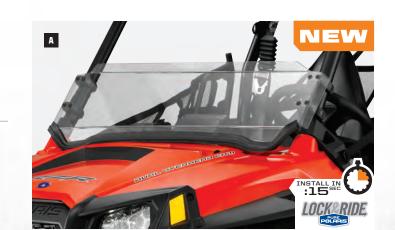

#### NEW

LOCK & RIDE<sup>®</sup> PRO-FIT<sup>®</sup> CAB COMPONENTS

The New Standard in RANGER® Cabs.

SEE PAGES 04-17

# INTRODUCING

EXPERIENCE THE NEW STANDARD. Scan this code with your mobile device to view Lock & Ride "PRO-FIT" Cabs in action.

BLAR

# THE NEW STANDARD Lock & Ride" pro-fit" cabs

# EXCLUSIVELY FOR RANGER XP® 900