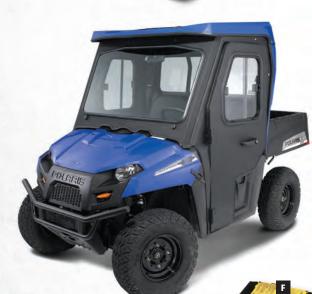

#### **CREW STEEL CAB**

Laminated glass windshield designed

Shown with tip-out windshield

to function closed, vented or fully open.

Steel cab components provide RANGER CREW riders with the strongest, most reliable protection available. Off-road hazards are no match for these components, which feature sound-absorbing insulation and are ideally suited for heavy-duty use.

ITMENT CREW MY 10-13, Diesel CREW MY 12-13

A

Slider-windows for

additional ventilation

В

C

#### **DESIGN YOUR CAB**

п

SELECT A REAR PANEL C. STEEL CAB REAR PANEL 2877828

D. CREW STEEL DOOR KIT 2877904

SELECT CAB 5 ACCESSORIES STEEL FIXED WIPER KIT

2876969 \*Windshield 2876954-067

STEEL TIP-OUT WIPER KIT 2877489 Windshield 2877948-067

CREW FRONT HD SPRINGS 2877052

LOCK & RIDE<sup>®</sup> PRO-FIT<sup>®</sup> PG. 04-17

2013