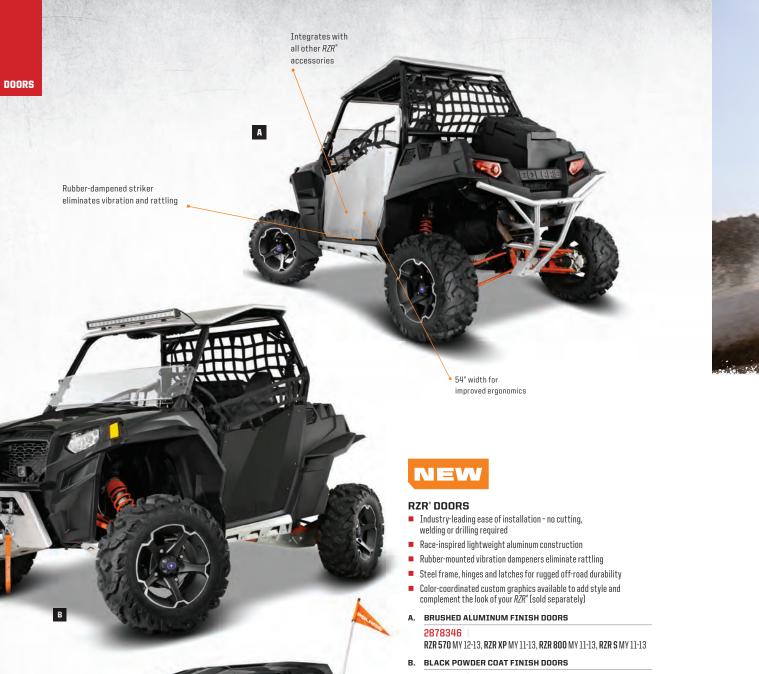

## DOOR SELECTOR

RANGER XP<sup>®</sup> 900 owners can optimize the comfort, protection and interior noise levels of their cab by adding doors. There are doors to meet every rider's needs, and they all install easily into the vehicle cab frame. These doors feature reliable hinges and latching hardware, 360° gasket installation, effective sound dampening and, in select doors, adjustable ventilation.

INTERIOR FINISH Overall quality of internal components

SOUND DAMPENING and insulation

1

Strength of materials/ technology used

Amount of sound absorption

## LOCK & RIDE<sup>®</sup> PRO-FIT<sup>™</sup> ADVANTAGES

#### SOUND DAMPENING DOOR LINERS

Lock & Ride® PRO-FIT<sup>™</sup> doors reduce the interior noise level, especially those with interior soundabsorbing liners: Noise levels are up to 60% quieter at idle and 40% quieter at 20 mph.

**REVOLUTIONARY INSTALLATION** 

Hinges and strikers are integrated into Lock & Ride® PRO-FIT™ doors for the easiest installation, and a 360° gasket ensures a sealed fit and finish. Quick-removal pins make it easy to remove doors.