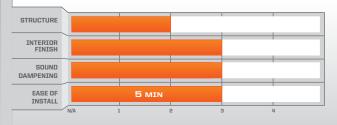

INTERIOR FINISH Overall quality of internal components

SOUND DAMPENING and insulation

1

Strength of materials/ technology used

Amount of sound absorption

10

Every Lock & Ride® PRO-FIT™ roof reduces the interior noise level, especially with soundabsorbing liners. Noise levels are up to 60% quieter at idle and 40% quieter at 20 mph.

#### SOUND DAMPENING DOOR LINERS

Lock & Ride® PRO-FIT<sup>™</sup> doors reduce the interior noise level, especially those with interior soundabsorbing liners: Noise levels are up to 60% quieter at idle and 40% quieter at 20 mph.