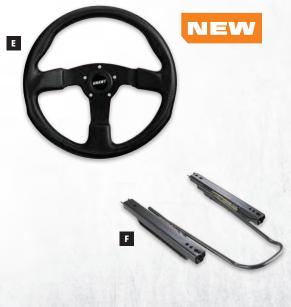

# 

Power Window Door

## **VENTILATION OPTIONS**

Only Polaris® offers available power windows that provide the ultimate in adjustable ventilation. Automotive-guality controls let you

customize airflow into the cab. Lock & Ride\* PRO-FIT

POWER WINDOW DOORS 2879107

#### LOCK & RIDE<sup>®</sup> PRO-FIT<sup>®</sup> **POWER WINDOW DOORS**

#### 2879107

- Power windows provide maximum ventilation control and great visibility
- Strong, thermoplastic outer shell creates durable door skin
- Reliable heavy-duty tube steel frame
- Interior lining for automotive level fit and finish
- Doors mount easily and seal in cab frame's designated mounting locations
- Includes optional sealing kit