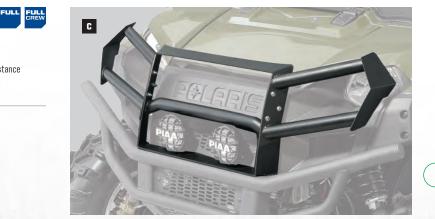

#### **PRO-STEEL<sup>™</sup> CAB**

TITMENT XP 800, HD MY 09-13, 6x6 MY 10-13, 500 EFI MY 09-10, Diesel MY 11-13

If your work, hunt or ride calls for the strongest, most reliable protection available, your only choice is the PRO-STEEL<sup>™</sup> cab. It installs securely and delivers the surest protection against any weather, job site or off-road hazard.

В

Improved sound management due to thick foam-backed carpet

> Overhead vents for maximum air-flow with

fixed glass

windshield

Accessory Overhead Console keeps personal items like keys, phones and wallets secure and close at hand

C

PRO-STEEL" CAB SYSTEM W/ FIXED WINDSHIELD AND STEEL DOORS 2851234