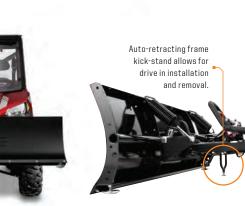

#### **GLACIER<sup>®</sup> PRO PLOW SYSTEM**

For heavy-duty plowing, call in the PRO - the Glacier® PRO Plow System. It is engineered and built to tackle your biggest, most demanding jobs. Its modular design gives you the choice of using a winch or hydraulic blade lift, and a choice of manual or hydraulic blade angling. Polaris®-exclusive Lock & Ride® technology makes it easy to install or remove the heavy-duty 72" steel plow blade, which has an 18" blade lift height.

#### GLACIER<sup>®</sup> PRO PLOW

- Heavy-duty cast steel frame for maximum durability
- Lock & Ride<sup>®</sup> for easy blade installation and removal
- 72" wide by 20" tall heavy-duty blade
- Low-maintenance, self-contained electric over hydraulic cylinders
- Modular design lets you choose: Hydraulic or Winch Lift
- Choice of blade angle control: Hydraulic or Manual Angle
- Lift and angle adjustments can be made from the driver's seat
- Manual angle with shear pin design protects plow in high-impact contact
- Manual angle adjustment is easily accessible, prevents digging into snow to change angle
- Auto-retracting kick stand folds in as you drive away

#### GLACIER<sup>®</sup> PRO PLOW SYSTEM, DESIGNED FOR EXTREME SNOW REMOVAL

**CONVENIENCE:** Control blade lift and angle without leaving the cab.

**INSTALL IN ACCESSORIZE IN SECONDS. THE FASTEST IN THE INDUSTRY.** 

MODULAR DESIGN: Choose from winch or hydraulic lift systems and manual or hydraulic angle systems.

CAPACITY: 72" wide by 20" tall heavy-duty blade for large-scale snow removal.

NEW

18" lift height

SELECT A FRAME