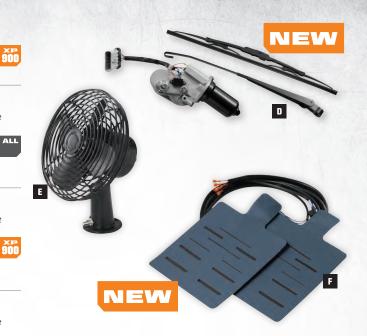

#### E. DEFROSTING / COOLING FAN

- Helps defrost windows or cool interior Swivels to point air flow where needed
- Integrates where needed
- 2875391 All RANGER Models MY 05-13

📙 Requires Battery Connection Cable 2879388 with RANGER XP" 900 or prior installation of winch or stereo kit

#### F. HEATED SEAT KIT

- Enjoy heated seats for extra cold-weather comfort
- Heater units install in stock seat cushions
- Includes all wiring and installation instructions
- 2879271

#### A. LOCK & RIDE<sup>®</sup> PRO-FIT<sup>®</sup> **TIP-OUT GLASS WINDSHIELD**

- 3-position adjustability lets riders control volume of airflow into the cab
- Protective, laminate safety glass
- Provides the highest level of scratch resistance
- Easy bolt-on design: Windshields includes all hinges, strikers and shock mounts
- Accessory windshield wiper/washer 2879249 can be added (sold separately)
- Automotive-style curved glass for premium fit and finish

#### WINDSHIELD WASHER/WIPER KIT

- Wide area if coverage to keep windshield clear
- Automotive-style washer system with nozzle integrated into the wiper 2879249

XP 900 MY 13

📙 Requires Battery Connection Cable 2879388 with RANGER XP" 900 or prior installation of winch or stereo kit