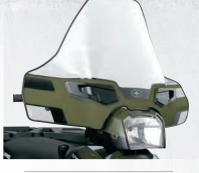

#### E. LOCK & RIDE<sup>®</sup> PRO-FIT<sup>®</sup> HALF WINDSHIELD

- Provides protection while allowing complete airflow to occupants
- Excellent for high dust/temperature conditions
- Strong, durable, optical-grade .177" thick polycarbonate provides the ultimate in impact resistance
- Install or remove in seconds with easy Lock & Ride<sup>®</sup> quarter-turn handles

2879135 XP 900 MY13

XP 900

35