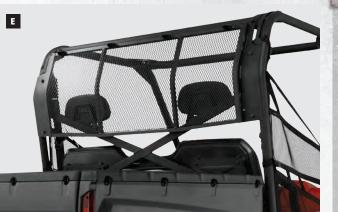

## HALF WINDSHIELD

#### 2879135

- to occupants
- Strong, durable, optical-grade .177" thick polycarbonate provides the ultimate in impact resistance
- Lock & Ride<sup>®</sup> quarter-turn handles

ſ

DOWNLOAD OUR FREE **POLARIS**" ACCESSORIES CATALOG APP. wse for all the latest Polaris" accessories, videos and link

#### E. LOCK & RIDE<sup>®</sup> PRO-FIT<sup>®</sup> HALF WINDSHIELD

- Provides protection while allowing complete airflow to occupants
- Excellent for high dust/temperature conditions
- Strong, durable, optical-grade .177" thick polycarbonate provides the ultimate in impact resistance
- Install or remove in seconds with easy Lock & Ride<sup>®</sup> quarter-turn handles

2879135 XP 900 MY13

XP 900

35