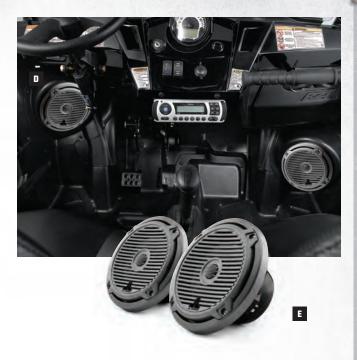

# WINCHES

Polaris<sup>®</sup> HD Winches deliver unfailing reliability and unsurpassed performance. For max reliability and max pulling power, count on Polaris<sup>®</sup> HD Winches.

**SYNTHETIC ROPE:** Superior flexibility, great strength, lightweight

Improves rope life, corrosion-resistant

ALUMINUM FAIRLEAD:

POLARIS PRO --

AUTO-STOP TECHNOLOGY:

Great for plowing; prevents overlifting

WINCHES

TO HEAVY-DUTY PULLING POWER

Stops winch at end of pull, prevents driveline stress

#### POLARIS **FI** WINCHES

#### **HEAVY-DUTY PULLING POWER**

- Cut steel gears for improved durability
- Steel spool can handle extreme loads
- 40% quieter near-silent free spooling
- Sealed motor and drivetrain
- Low-voltage contactor
- Integrated wiring and mount plates ensure perfect fit