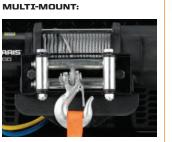

4500 LB. WINCH 2878783 4x4 MY 05-08, XP, CREW MY 08-09, 6x6 MY 05-09, 2x4 MY 09

MULTI-MOUNT:

The convenient Multi-Mount option allows for front or rear receiver mounting. A hand-held remote and aircraft quality cable allow for safe and secure operation. Requires Front Receiver Hitch Kit 2877040 (Shown on pg. 46).