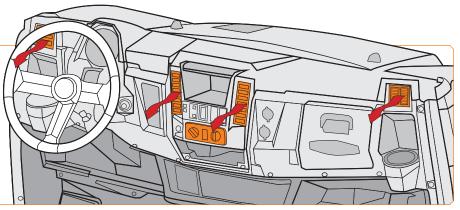

# **CAB ACCESSORIES**

Make it truly your ride. Add cab accessories that deliver the comfort and performance you need for the way you work, hunt and ride. Your *RANGER*° is tough on the outside, comfortable in the cab.

- A. WINDSHIELD WASHER KIT
- Automotive-style washer system
- Includes washer fluid container and hardware

2877337 XP 800, HD MY 09-11, 6x6 MY 10-11, 500 EFI MY 09-10, Diesel MY 11, CREW MY 10-11

- **B. ACCESSORY SWITCH PANEL** 
  - Adds 3 additional switch locations to the dash
  - Includes aluminum block-off plate Accessory switch 4011500 sold separately
  - 2877908

XP 800. HD MY 09-13. 6x6 MY 10-13. 500 EFI MY 09-10. Diesel MY 11-13. CREW MY 10-13. Diesel CREW MY 12-13

- C. DASH DEFROST KIT
- High-speed fan with louver helps defrost windows
- Includes mounting hardware, wiring and switch
- Mounts in dash (requires cutting hole)
- 2877491

XP 800, HD MY 09-13, 6x6 MY 10-13, 500 EFI MY 09-10, Diesel MY 11-13, CREW MY 10-13. Diesel CREW MY 12-13

DASH BLOCK OFF KIT (NOT SHOWN)

- Installs under dash
- Prevents outside airflow blowing through steering area
- 2877488 XP 800, HD MY 09-13, 6x6 MY 10-13, 500 EFI MY 09-10, Diesel MY 11-13, CREW, 6x6 MY 10-11

UNDER SEAT SEAL KIT (NOT SHOWN)

2877487 XP 800. HD MY 09-13. 6x6 MY 10-13. 500 EFI MY 09-10. Diesel MY 11-13. CREW. 6x6 MY 10-11

- D. WINDSHIELD WASHER/WIPER KIT (WASHER NOT SHOWN) Wide area if coverage to keep windshield clear
- Automotive-style washer system with nozzle integrated into the wiper