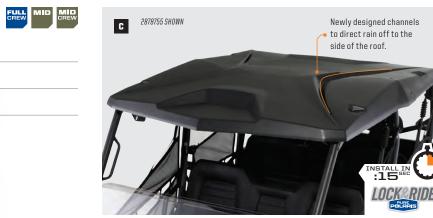

#### B. LOCK & RIDE" PRO-FIT" PREMIUM ROOF

- Sound-dampening headliner for improved comfort and optimal finish ■ Interior noise levels are up to 60% quieter at idle and 40% quieter at 20 mph with full cab installed
- Durable injection-molded polyethylene, structured to eliminate distortion in high heat conditions

XP 900

xp 900

×P 900

- Integrated water channels drain water away from the cab
- Styled to match the lines of the *RANGER* XP<sup>®</sup> 900 and provide a superior fit and finish
- Lock & Ride<sup>®</sup>: Quick and easy snap-on installation and removal with no tools
- Includes roof sealing kit 2879289
- Installs in designated mounting points in cab frame for gap-free, sealed cab environment Roof extends over the tops of all other cab components for optimized sealed installation 2878851

XP 900 MY 13

Durable and lightweight polyethylene construction

Lock & Ride\*: Install or remove quickly and easily without tools

Provides shade, reliable protection from the elements and good value

- Newly designed channels to direct rain off the roof
- Ideal for hunting and trail riding
- Made of rugged, high-density polyethylene