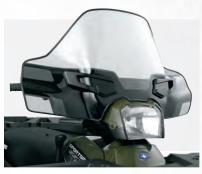

#### E. LOCK & RIDE<sup>®</sup> PRO-FIT<sup>®</sup> HALF WINDSHIELD

- Provides protection while allowing complete airflow to occupants
- Excellent for high dust/temperature conditions
- Strong, durable, optical-grade .177" thick polycarbonate provides the ultimate in impact resistance
- Install or remove in seconds with easy Lock & Ride<sup>®</sup> quarter-turn handles

2879135 XP 900 MY13

XP 900

35