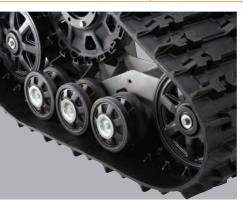

CAB ACCESSORIES PG. 32-33

WINDSHIELDS PG. 34-38

**ROOFS** PG. 38-40

REAR PANELS PG. 41-43

WINCHES PG. 44-47

**PLOWS** PG. 48-53

LIFT + CARRY PG. 53

STORAGE / HUNTING PG. 54-58

BUMPERS / GUARDS PG. 59-61

LIGHTING PG. 62-64

AUDIO PG.65

**COMFORT / Electronics** PG. 66-69

WHEELS & TIRES PG. 70-71

**TRACKS** PG. 72-73

**ev / ev lsv** Pg. 74

FIRE + RESCUE