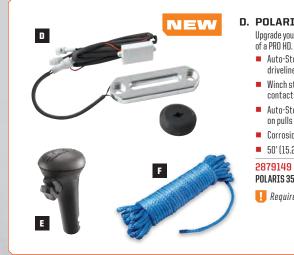

#### INTEGRATED MOUNT:

Mounts behind the stock or accessory bumpers, includes mounting hardware and wiring

**B. POLARIS<sup>®</sup> PRO HD WINCH UPGRADE KIT** 

Corrosion-free, polished aluminum hawse fairlead

2879149

2879148 WINCH FITMENT 4500 lb

WINCH FITMENT 3500 lb.

🚦 Requires use of synthetic winch rope

Requires purchase of 2879187 Synthetic Winch Rope

Winch stops when Auto-Stop Collar on rope contacts fairlead

Auto-Stop prevents overlifting of plows, over-retrieving on pulls

Upgrade your existing Polaris" HD Winch with the premium features of a PRO HD.

Auto-Stop technology stops winch to eliminate stress on driveline components

C

WARN<sup>®</sup> MULTI-MOUNT CREW/ 6X6 CABLE KIT 2877977 6x6. MY 05-09. CREW MY 08-09. CREW, 6x6 MY 10-13

NEW

F. SYNTHETIC WINCH ROPE ■ 50' (15.2 m) of strong synthetic rope with superior flexibility and wear resistance Maximum strength-to-weight ratio Stronger than wire rope, and it floats Superior flex and wear resistance 2879187