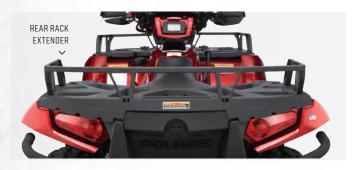

## REAR PANEL SELECTOR

RANGER XP° 900 owners will find a Lock & Ride" PRO-FIT" Rear Panel that provides protection and comfort for the way they work, hunt or ride. These rear panels install easily into the vehicle's frame with a 360° gasket seal, and the frame-free design provides expanded visibility. Rear panels offer protection, prevent dust swirl and are available with adjustable ventilation.

## LOCK & RIDE<sup>®</sup> PRO-FIT<sup>™</sup> ADVANTAGES

Gasket runs the perimeter of

**360° GASKET SEAL** 

into place with a 360°

gasket for the most

reliable protection

and comfort.

Rear panels seal

#### **IMPROVED VISIBILITY**

uncompromised rearward visibility.

**VALUED FEATURES:** 

In-frame installation eliminates the need for exterior framework, so riders enjoy full,

#### **REVOLUTIONARY INSTALLATION**

Rear panels install easily in designated attachment locations and lock securely in place using Lock & Ride® technology.

OWNLOAD OUR FREE POLARIS<sup>®</sup> ACCESSORIES CATALOG APP. wse for all the latest Polaris" accessories, videos and link