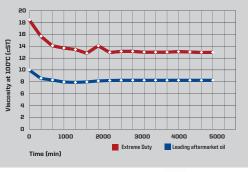

case)
   2878922 2 Quart (8 per case)
   2878919 Gallon (4 per case)
   2879003 16 Gallon
   2879002 55 Gallon

# **43%** MORE PROTECTION IN EXTREME APPLICATIONS



# EXTREME LUBRICITY IN SEVERE CONDITIONS

New Extreme Duty Oil delivers outstanding protection for hard-working Polaris' off-road vehicle engines operating in the hottest climates and temperatures. This fully synthetic oil delivers reliable performance and protection in ambient temperatures as hot as 120°F. Where competitive oils can break down and leave engines vulnerable, Extreme Duty Oil continues to provide excellent protection at high temperatures. This oil reduces high-temperature viscosity loss (retaining 43% more viscosity), maintains oxidative stability longer to protect against damaging sludge and varnish build-up.



RAN RAN

RAN

RAN RAN

RAN RAN RZR

RZF

RZF

RZF

SPC

SPC

SPC

SPC

SPC

SPC

SPC

SPO

SPC

SPC

SCF

TRA TRA

PHO

SPO

OUT OUT

RZF

RZR ELS

2013 F MODE



|                          | ENGINE OIL REQUIREMENT       | FILL QUANTITY | MAINTENANCE INTERVAL                        | 1                                    |
|--------------------------|------------------------------|---------------|---------------------------------------------|--------------------------------------|
|                          |                              |               |                                             | POLARIS                              |
|                          |                              |               |                                             |