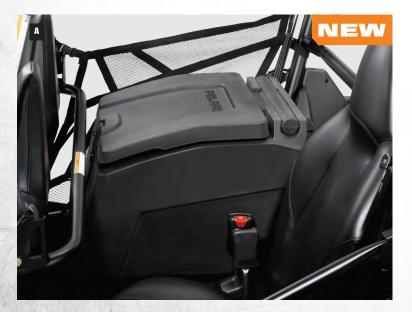

# **CAB ACCESSORIES**

Make it truly your ride. Add cab accessories that deliver the comfort and performance you need for the way you work, hunt and ride. Your *RANGER*° is tough on the outside, comfortable in the cab.

- A. WINDSHIELD WASHER KIT
- Automotive-style washer system
- Includes washer fluid container and hardware

2877337 XP 800, HD MY 09-11, 6x6 MY 10-11, 500 EFI MY 09-10, Diesel MY 11, CREW MY 10-11

- **B. ACCESSORY SWITCH PANEL** 
  - Adds 3 additional switch locations to the dash
  - Includes aluminum block-off plate Accessory switch 4011500 sold separately
  - 2877908

XP 800. HD MY 09-13. 6x6 MY 10-13. 500 EFI MY 09-10. Diesel MY 11-13. CREW MY 10-13. Diesel CREW MY 12-13

- C. DASH DEFROST KIT
- High-speed fan with louver helps defrost windows
- Includes mounting hardware, wiring and switch
- Mounts in dash (requires cutting hole)
- 2877491