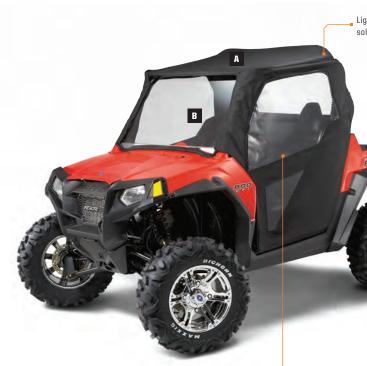

#### **CANVAS CAB**

Install canvas cab components quickly and easily for protection and shade, and easily remove them for open-air riding. The durable, weather-resistant canvas provides impressive protection from wind and rain.

Constructed of lightweight weather-resistant canvas, the roof and rear panel enclosure offers a structured perimeter and see-through acrylic rear window. Easy on and off attachment

В

Steel-framed canvas doors have quick pins for easy on and off. The new latch system provides improved operation and more secure closures

#### **DESIGN YOUR CAB**

S- SELECT DOORS

C. MID-SIZE CANVAS DOORS 2879351

■ Fully utilize venting features while charging RANGER\* EV

LOCK & RIDE<sup>®</sup> PRO-FIT<sup>®</sup> PG. 04-17

2013

FULL-SIZE

PRO-STEEL" PG. 18-19 STEEL PG. 20 POLY PG. 21 CANVAS PG. 22 CREW STEEL PG. 23 CREW CANVAS PG. 2