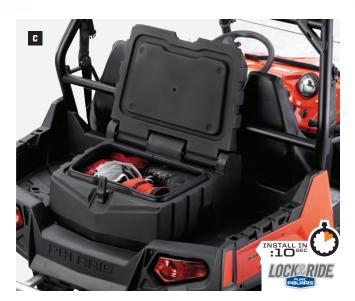

# **REAR PANELS**

**REAR PANELS** 

Riders don't see or think much about rear panels, but these important cab components provide outstanding comfort and protection. Plus, a rear panel eliminates wind swirl that can occur if only a windshield is installed.

#### E. HEADACHE RACK

- Steel mesh construction delivers outstanding protection
- Offers mounting locations for four work lights
- Durable black wrinkle finish
- 2878818 XP 800, HD MY 10-13, 6x6 MY 10-13, 500 EFI MY 10, Diesel, CREW MY 11-13

#### F. FULL-SIZE CANVAS REAR PANEL

- Complement your Bimini Top with this canvas rear panel
- Provides protection from the elements
- Easily removed and stored when conditions change
- Durable vinyl window for visibility
- With windshield installed, rear panel is recommended to reduce dust swirl
- 2877394-067
- XP 800, HD MY 09-13, 6x6 MY 10-13, 500 EFI MY 09-10, Diesel MY 11-13, CREW MY 10-13