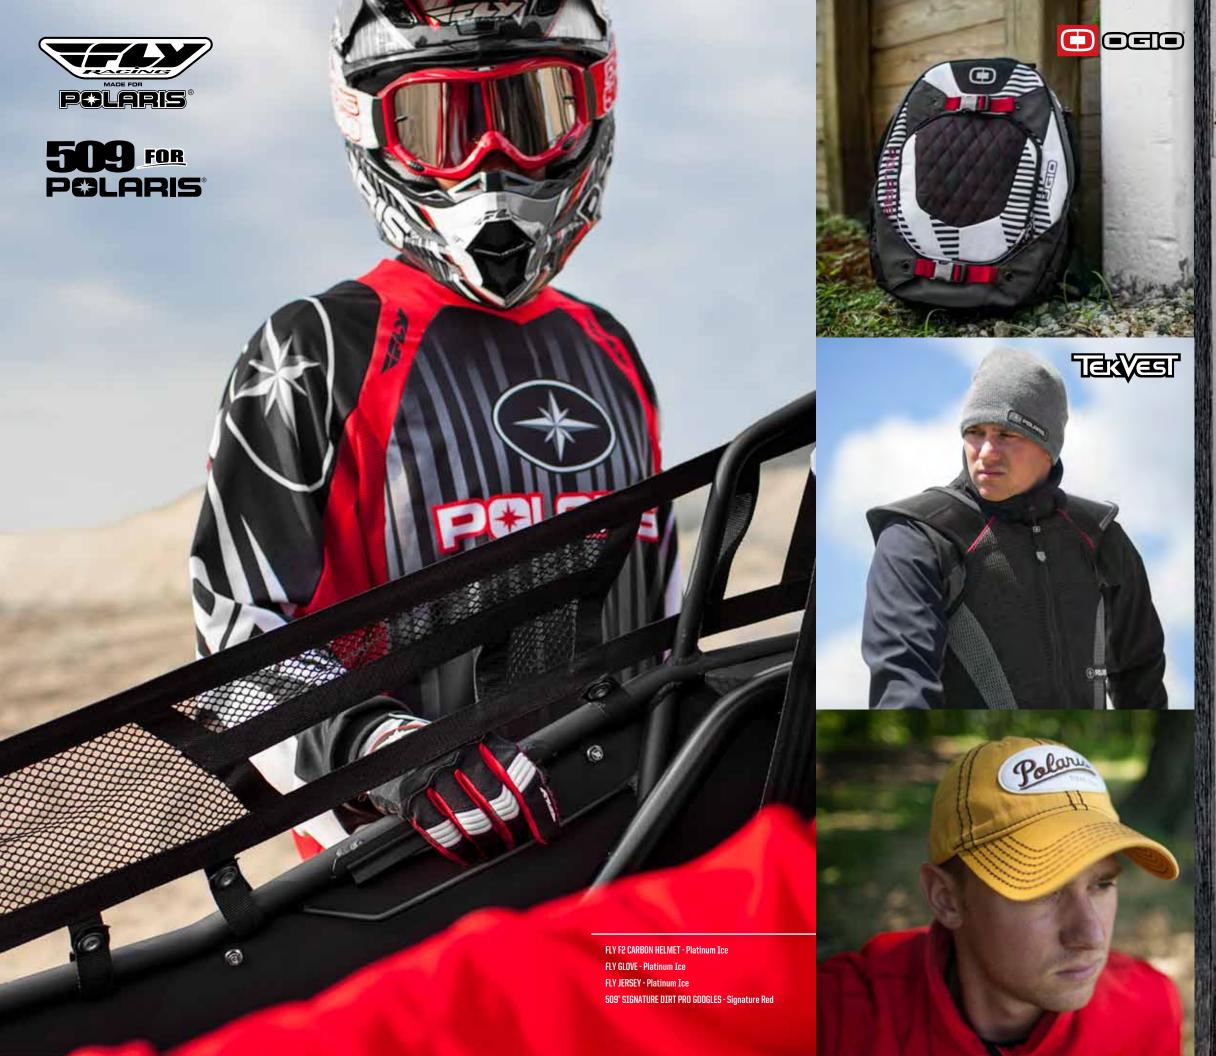

|            | the second s |                            |
|--------------------|------------|----------------------------------------------------------------------------------------------------------------|----------------------------|
| PAYLOAD CAPACITY:  | 2565#      | AXLES:                                                                                                         | (1) 3500# Idler (Leaf)     |
| DECK DIM (LxW):    | 168" x 83" | WHEELS / TIRES:                                                                                                | 15" Silver Mod / 205/75D15 |
| OVERALL DIM (LxW): | 18' x 102" | GVWR:                                                                                                          | 2990#                      |



Model: PATV 83x14





**2013 FEATURED COLLECTIONS** 

NEW

FLY RACING<sup>®</sup> FOR POLARIS<sup>®</sup> PERFORMANCE GEAR TO REV UP YOUR RIDE

SEE PAGES 165, 172, 174

NEW 509° FOR POLARIS° A VISION FOR PERFORMANCE

SEE PAGE 171

NEW

**OGIO<sup>®</sup> FOR POLARIS<sup>®</sup>** HIGH-PERFORMANCE CARGO CARRIERS

**SEE PAGES 130-131** 

# NEW

# TEKVEST<sup>®</sup> FOR POLARIS<sup>®</sup>

OFF-ROAD PROTECTION YOU CAN COUNT ON

SEE PAGES 191

**POLARIS® SPORTSWEAR** SPORTSWEAR WITH FULL-THROTTLE STYLE

SEE PAGES 176-190



DOWNLOAD OUR FREE **POLARIS**<sup>°</sup> Accessories catalog APP.

Browse for all the latest **Polaris**® accessories, videos and links.

App Store Samsung Apps

Scan this code or go to www.polaris.com/cataloge to download the app



### **FLY F2 CARBON HELMET** NEW



# PERFORMANCE GEAR T