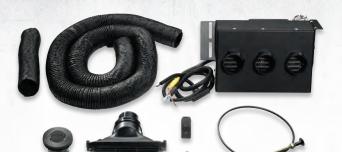

#### HEATER / DEFROST KITS:

#### WHAT FITS AND WHAT YOU'LL NEED

When you purchase a heater or defrost kit, be sure to get the correct adapter for proper installation. Using this chart, find where your heater or defrost kit lines up with your RANGER® model and its model year. Note that adapters are also required for installation in selected RANGER® models.

| FULL-SIZE H | IEATER KITS |                                                           |
|-------------|-------------|-----------------------------------------------------------|
| PART No.    |             | FITMENT                                                   |
| 2879213     |             | RANGER XP° 900 MY 13                                      |
| 2878364     |             | RANGER XP* 800, 6x6, CREW, HD MY 11-13                    |
| 2878363     |             | RANGER XP° 800, 6x6, CREW, HD MY 11-13                    |
| 2878461     |             | RANGER <sup>®</sup> Diesel                                |
| 2878137     |             | <i>RANGER</i> * 700/800, XP 800, HD MY 09-10              |
| 2877974     |             | 500 EFI/700/800, XP 800, HD, MY 09-10,<br>CREW, 6x6 MY 10 |
| 2875445C    |             | 700 MY 05-08, CREW, 700 MY 08-09, 6x6 MY 05-09            |

|   | MID-SIZE | HEATER KITS |                                                         |                  |
|---|----------|-------------|---------------------------------------------------------|------------------|
|   | PART No. |             | FITMENT                                                 |                  |
|   | 2878458  |             | Mid-Size <i>RANGER</i> ° 400, 500,<br>500 CREW MY 10-13 | 800 EFI,         |
|   | 2878491  |             | Mid-Size RANGER® 400, 500,                              | 800 EFI MY 10-13 |
| ) |          |             |                                                         |                  |

#### **EV/LSV HEATER KITS** PART No. FITMENT 2878193 RANGER® EV/LSV

\*RANGER XP° 900 Heater Kit 2879213 shown