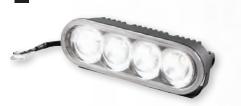

# WINCHES

Polaris<sup>®</sup> HD Winches deliver unfailing reliability and unsurpassed performance. For max reliability and max pulling power, count on Polaris<sup>®</sup> HD Winches.

**SYNTHETIC ROPE:** Superior flexibility, great strength, lightweight

#### **HEAVY-DUTY PULLING POWER**

- Cut steel gears for improved durability
- Steel spool can handle extreme loads
- 40% quieter near-silent free spooling
- Sealed motor and drivetrain
- Low-voltage contactor
- Integrated wiring and mount plates ensure perfect fit