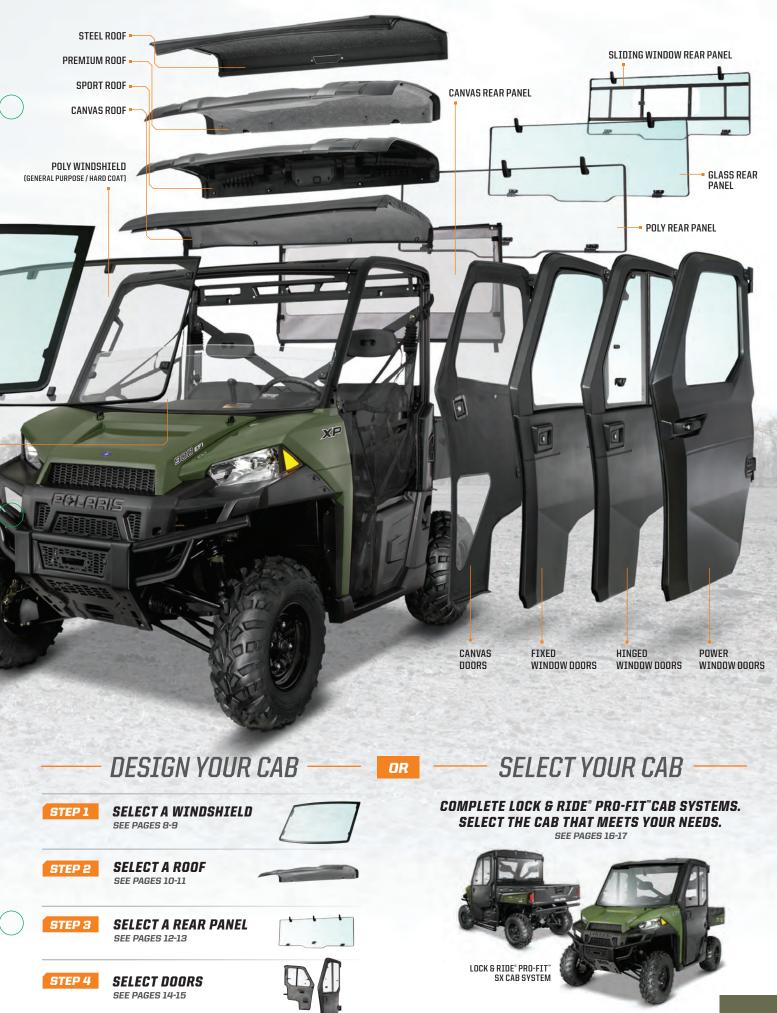

# **DESIGN YOUR CAB**

## REAR PANEL SELECTOR

RANGER XP° 900 owners will find a Lock & Ride" PRO-FIT" Rear Panel that provides protection and comfort for the way they work, hunt or ride. These rear panels install easily into the vehicle's frame with a 360° gasket seal, and the frame-free design provides expanded visibility. Rear panels offer protection, prevent dust swirl and are available with adjustable ventilation.

## DOOR SELECTOR

RANGER XP<sup>®</sup> 900 owners can optimize the comfort, protection and interior noise levels of their cab by adding doors. There are doors to meet every rider's needs, and they all install easily into the vehicle cab frame. These doors feature reliable hinges and latching hardware, 360° gasket installation, effective sound dampening and, in select doors, adjustable ventilation.

## **DESIGN YOUR CAB**

C

\*Rear panel affects 6x6 job box function

D. POLY DOOR KIT 2878047

ECONOMY WIPER KIT 2876854 \*Windshield 2877392-067 Only

MID-SIZE CAB ENCLOSURE STEEL PG. 25 POLY PG. 26 CANVAS PG.27 **CREW POLY** PG. 28