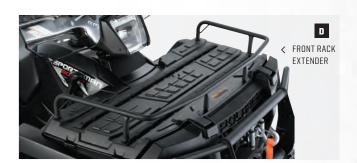

go box and Gun Boot Mount

#### FRONT RACK EXTENDER

2878671 | Sportsman 400/500/800 MY11-13, Sportsman Big Boss MY11-13, Sportsman Touring 500 MY11-13

#### REAR RACK EXTENDER

**2878672** | Sportsman 400/500/800 MY 11-13

#### D. SPORTSMAN<sup>®</sup> RACK EXTENDERS

- Perfect for securing gear bags while you ride
- Made of powder-coated steel, 4.5" (11.4 cm) tall
- Works with Sportsman<sup>®</sup> Cargo Box and Gun Boot Mount

#### FRONT RACK EXTENDER

**2878044 Sportsman** MY 05-10

#### REAR RACK EXTENDER

2878045 | Sportsman MY 05-10

#### E. TOURING REAR RACK EXTENDER

- Designed specifically for the Sportsman Touring\*
- Adds extra tie-down points for cargo
- Works with Gun Boot Mount

2876486-418

Sportsman Touring 500/800 MY 08-13 2878385

Sportsman Touring 550/850 MY 10-13













WINCHES PG. 118-119

**PLOWS** PG. 120-123

BUMPERS/GUARDS PG. 124-127

**LIGHTING** PG. 128-129

WHEELS & TIRES PG. 130-131

**TRACKS** PG. 132-133

WINDSHIELDS PG. 134-135

#### **RACKS** Pg. 136-137

**STORAGE** PG. 138-142

HUNTING PG.143

**COMFORT/ ELECTRONICS** PG. 144-145

**SCRAMBLER XP 850** PG. 146-147

**SPORT** PG. 148-149

# SPORTSMAN



DOWNLOAD OUR FREE POLARIS<sup>®</sup> ACCESSORIES CATALOG APP. Browse for all the latest Polaris<sup>®</sup> accessories, videos and links. STORAGE

# STORAGE

Your gear rides secure and protected in these amazing cargo boxes - which install in seconds using Lock & Ride<sup>®</sup>. Pack everything. Even the kitchen sink.

#### Inck&RI



#### A. LOCK & RIDE<sup>®</sup> FRONT CARGO BOX

- Keeps your gear dry, secure and protected
- Re