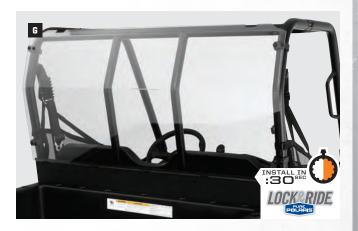

#### C. LOCK & RIDE<sup>®</sup> PRO-FIT<sup>®</sup> GLASS WINDSHIELD

- Install or remove in seconds with easy Lock & Ride" PRO-FIT" quarter-turn handles
- Protective, laminate safety glass
- Provides the highest level of scratch resistance
- Automotive-style curved glass for premium fit and finish
- Seals into place with 360° gasket
- No exterior framework, so riders enjoy full, uncompromised visibility

#### 2878854 **XP 900** MY 13

CAB ACCESSORIES PG. 32-33

CANVAS PG.27

PG. 29

**CREW POLY** PG. 28 CREW CANVAS