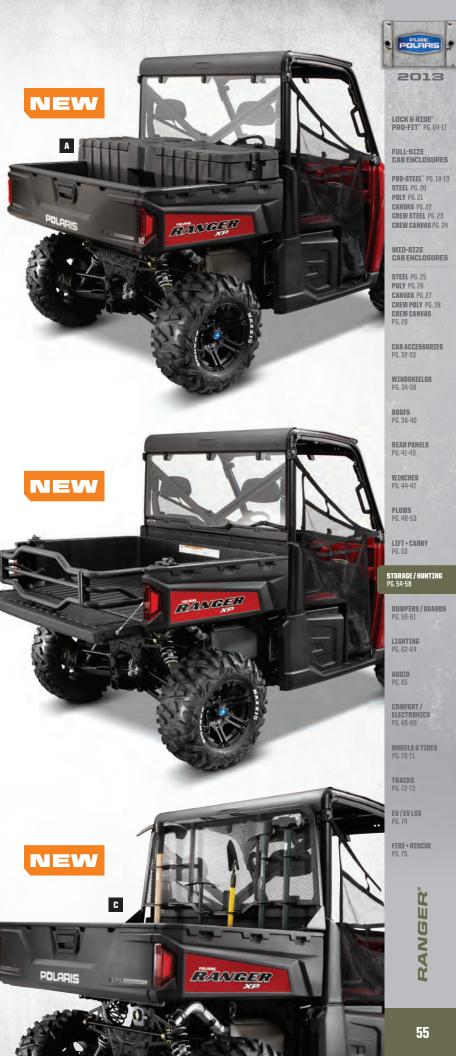

## LOCK & RIDE PRO-FIT PG.04-17

FULL-SIZE CAB ENCLOSURE

2013

PRO-STEEL" PG. 18-19 STEEL PG. 20 POLY PG. 21 CANVAS PG.22 CREW STEEL PG.23 CREW CANVAS PG.

MID-SIZE CAB ENCLOSUR

STEEL PG. 25 POLY PG. 26 CANVAS PG.27 **CREW POLY** PG. 28 CREW CANVAS PG. 29

CAB ACCESSORIE PG. 32-33

WINDSHIELDS PG. 34-38

**ROOFS** PG. 38-40

**REAR PANELS** PG 41-43

WINCHES PG. 44-47

**PLOWS** PG. 48-53

LIFT + CARRY PG 53

STORAGE / HUNTIN Pg. 54-58

BUMPERS / GUARD PG. 59-61

**LIGHTING** PG. 62-64

**AUDIO** PG. 65

**COMFORT /** Electronics PG. 66-69

WHEELS & TIRES PG. 70-71

**TRACKS** PG. 72-73

**EV / EV LSV** PG. 74

FIRE + RESCUE PG. 75