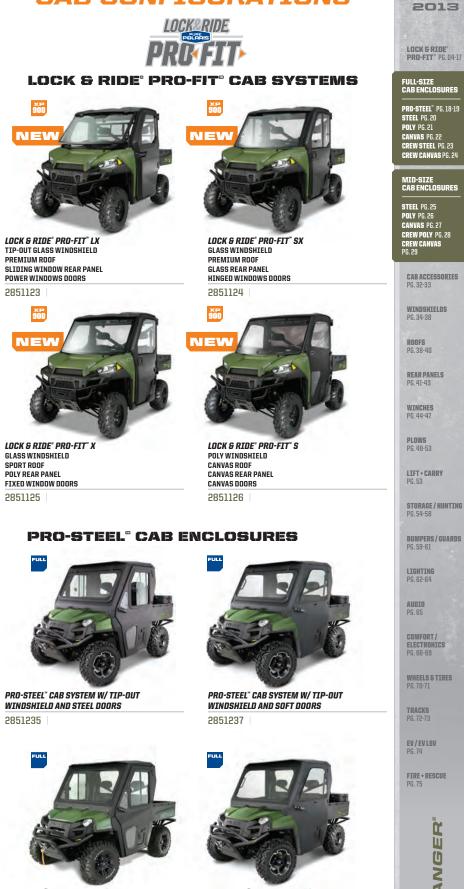

## **CAB SYSTEM SELECTOR**

COMPLETE LOCK & RIDE<sup>®</sup> PRO-FIT<sup>™</sup> CAB SYSTEMS. SELECT THE CAB THAT MEETS YOUR NEEDS.

16

|              | LOCK&RIDE<br>POLARIS                                                                               |                                                                                                           |
|--------------|----------------------------------------------------------------------------------------------------|-----------------------------------------------------------------------------------------------------------|
|              | PRIARIS<br>PRIARIS                                                                                 | 2013<br>LOCK & RIDE<br>PRO-FIT P6.04-17                                                                   |
|              |                                                                                                    | FULL-SIZE<br>CAB ENCLOSURES                                                                               |
| A            |                                                                                                    | PRO-STEEL" PG.18-19<br>Steel PG.20<br>Poly PG.21<br>Canvas PG.22<br>Crew Steel PG.23<br>Crew Canvas PG.24 |
| ales         |                                                                                                    | MID-SIZE<br>CAB ENCLOSURES                                                                                |
| - 41         |                                                                                                    | STEEL PG. 25<br>POLY PG. 26<br>CANVAS PG. 27<br>CREW POLY PG. 28<br>CREW CANVAS<br>PG. 29                 |
|              |                                                                                                    | CAB ACCESSORIES<br>PG. 32-33                                                                              |
|              |                                                                                                    | <b>WINDSHIELDS</b><br>PG. 34-38                                                                           |
|              |                                                                                                    | <b>ROOFS</b><br>PG. 38-40                                                                                 |
|              |                                                                                                    | <b>REAR PANELS</b><br>PG. 41-43                                                                           |
| LOCK         | & RIDE" PRO-FIT" 2851126                                                                           | <b>WINCHES</b><br>PG. 44-47                                                                               |
|              | CAB<br>System                                                                                      | <b>PLOWS</b><br>PG. 48-53                                                                                 |
| DI           | JRABLE CANVAS CONSTRUCTION,<br>ESSENTIAL PROTECTION.                                               | <b>LIFT * CARRY</b><br>PG. 53                                                                             |
| Canvas       | Components: Lightweight, easy to store when removed                                                | <b>STORAGE / HUNTING</b><br>PG. 54-58                                                                     |
| Poly Win     | ndshield: Durable, impact resistant, reliable protection that ensures<br>ibility in all conditions | <b>BUMPERS / GUARDS</b><br>PG. 59-61                                                                      |
| Adjusta      | ble Door Ventilation: Zip-open windows in the doors let riders                                     | <b>LIGHTING</b><br>PG. 62-64                                                                              |
|              |                                                                                                    | <b>AUDIO</b><br>PG. 65                                                                                    |
|              |                                                                                                    | COMFORT/<br>Electronics                                                                                   |
| WINDSHIELD   | LOCK & RIDE" PRO-FIT" POLY WINDSHIELD (GENERAL PURPOSE)<br>2879126                                 | PG. 66-69<br>Wheels & Tires<br>Pg. 70-71                                                                  |
| ROOF         | LOCK & RIDE" PRO-FIT" CANVAS ROOF<br>2879039                                                       | <b>TRACKS</b><br>PG. 72-73                                                                                |
| REAR PANEL   | LOCK & RIDE" PRO-FIT" CANVAS REAR PANEL<br>2879040                                                 | <b>ev / ev lsv</b><br>Pg. 74                                                                              |
| DOORS        | LOCK & RIDE" PRO-FIT" FIXED CANVAS DOORS<br>2878853                                                | FIRE * RESCUE<br>PG. 75                                                                                   |
| CONSTRUCTION |                                                                                                    | Ĩ                                                                                                         |
| FINISH       |                                                                                                    | Ū Ū                                                                                                       |
| COMFORT      |                                                                                                    | RANGER                                                                                                    |
| INSTALLATION | NA 1 2 3 4                                                                                         | A A                                                                                                       |