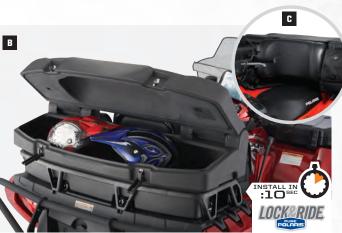

# **REAR PANELS**

**REAR PANELS** 

Riders don't see or think much about rear panels, but these important cab components provide outstanding comfort and protection. Plus, a rear panel eliminates wind swirl that can occur if only a windshield is installed.

Design eliminates need for exterior framework, resulting in full rearward visibility

With windshield installed, rear panel is recommended to reduce dust swirl

- Durable, tempered laminate glass provides high level of scratch resistance
- Install or remove easily in seconds with Lock & Ride\* PRO-FIT\* quarter-turn handles
- Design eliminates exterior framework to provide greater field of vision
- Installs in contours of cab frame with 360° gasketing for outstanding protection, comfort and fit and finish
- With windshield installed, rear panel is recommended to reduce dust swirl 2879013