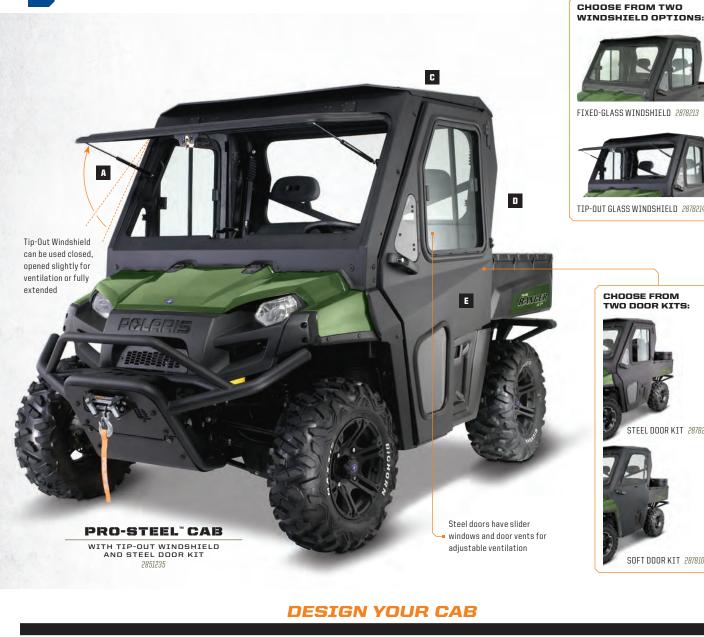

#### **PRO-STEEL<sup>™</sup> CAB**

TITMENT XP 800, HD MY 09-13, 6x6 MY 10-13, 500 EFI MY 09-10, Diesel MY 11-13

If your work, hunt or ride calls for the strongest, most reliable protection available, your only choice is the PRO-STEEL<sup>™</sup> cab. It installs securely and delivers the surest protection against any weather, job site or off-road hazard.

В

Improved sound management due to thick foam-backed carpet

> Overhead vents for maximum air-flow with

fixed glass

windshield

Accessory Overhead Console keeps personal items like keys, phones and wallets secure and close at hand

C

PRO-STEEL" CAB SYSTEM W/ FIXED WINDSHIELD AND STEEL DOORS 2851234

#### PRO-STEEL" CAB SYSTEM W/ FIXED WINDSHIELD AND SOFT DOORS 2851236

🧜 Adding a windshield to any open air vehicle causes a low pressure area behind the windshield that attracts dust to this area. To minimize this effect, use the Polaris" rear panel any time a windshield is installed. Polaris" does not recommend combining other components from other cabs

STEEL DOOR KIT 2878216

SOFT DOOR KIT 2878105

F

Slider windows and door vent windows increase ventilation

LOCK & RIDE<sup>®</sup> PRO-FIT<sup>®</sup> PG. 04-17

2013

RANGER

Canvas doors are equipped with zip-down windows for airflow and have quick-pin mounting for easy installation/removal

> Custom doors open from front for easy entry and exit

#### PRO-STEEL" CAB

D

WITH FIXED GLASS WINDSHIELD AND SOFT DOOR KIT 2851236

#### EASY ORDER CAB CONFIGURATIONS

PRO-STEEL" CAB SYSTEM W/ TIP-OUT WINDSHIELD AND STEEL DOORS 2851235

PRO-STEEL" CAB SYSTEM W/ TIP-OUT WINDSHIELD AND SOFT DOORS 2851237

В