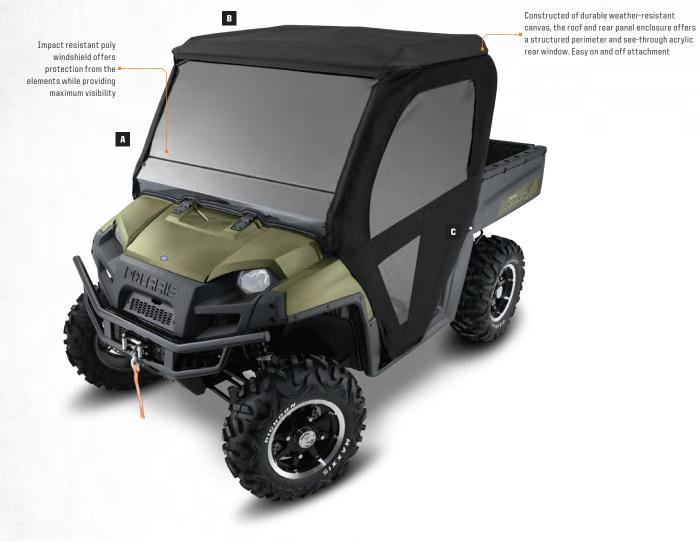

Constructed of lightweight weather-resistant canvas, the roof and rear panel enclosure offers a structured perimeter and see-through acrylic rear window. Easy on and off attachment

В

Steel-framed canvas doors have quick pins for easy on and off. The new latch system provides improved operation and more secure closures

#### **DESIGN YOUR CAB**

S- SELECT DOORS

C. MID-SIZE CANVAS DOORS 2879351

■ Fully utilize venting features while charging RANGER\* EV

LOCK & RIDE<sup>®</sup> PRO-FIT<sup>®</sup> PG. 04-17

2013

FULL-SIZE

PRO-STEEL" PG. 18-19 STEEL PG. 20 POLY PG. 21 CANVAS PG. 22 CREW STEEL PG. 23 CREW CANVAS PG. 2

В

Zip-open windows provide adjustable ventilation and access from inside the cab

> Quick pins make it easy to install/remove the steel-framed canvas doors and the new latch offers improved operation and a more secure closure

Canvas crew doors are easy on and off with acrylic windows and external latch closures

C. MID-SIZE CREW CANVAS DOORS 2879353

2013

LOCK & RIDE<sup>®</sup> PRO-FIT<sup>®</sup> PG. 04-17

FULL-SIZE CAB ENCLOSURES