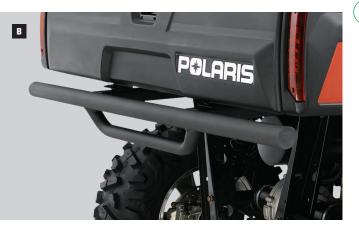

#### **B. FULL-SIZE SPORT ROOF**

 Rugged yet lightweight polyethylene construction Provides reliable protection from the elements, shade and good value 2877946 | BLACK | XP 800, HD MY 09-13, 6x6 MY 10-13, 500 EFI MY 09-10, Diesel MY 11-13 2876399-070 BLACK 4x4, XP 800 MY 05-08, 6x6 MY 05-09, 2x4 MY 09