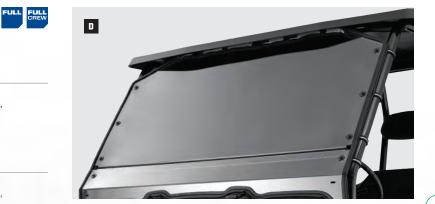

#### **CANVAS CAB**

Install canvas cab components quickly and easily for protection and shade, and easily remove them for open-air riding. The durable, weather-resistant canvas provides impressive protection from wind and rain.

#### ITMENT XP 800, HD MY 09-13, 6x6 MY 10-13, 500 EFI MY 09-10, Diesel MY 11-13