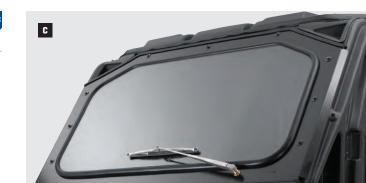

C

PRO-STEEL" CAB SYSTEM W/ FIXED WINDSHIELD AND STEEL DOORS 2851234

#### PRO-STEEL" CAB SYSTEM W/ FIXED WINDSHIELD AND SOFT DOORS 2851236

🧜 Adding a windshield to any open air vehicle causes a low pressure area behind the windshield that attracts dust to this area. To minimize this effect, use the Polaris" rear panel any time a windshield is installed. Polaris" does not recommend combining other components from other cabs