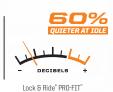

10

Every Lock & Ride® PRO-FIT™ roof reduces the interior noise level, especially with soundabsorbing liners. Noise levels are up to 60% quieter at idle and 40% quieter at 20 mph.

#### SOUND DAMPENING DOOR LINERS

Lock & Ride® PRO-FIT<sup>™</sup> doors reduce the interior noise level, especially those with interior soundabsorbing liners: Noise levels are up to 60% quieter at idle and 40% quieter at 20 mph.