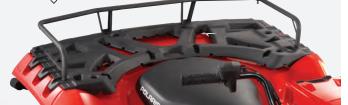

10

Every Lock & Ride® PRO-FIT™ roof reduces the interior noise level, especially with soundabsorbing liners. Noise levels are up to 60% quieter at idle and 40% quieter at 20 mph.

#### **REVOLUTIONARY INSTALLATION**

Lock & Ride® PRO-FIT<sup>™</sup> roofs install directly into mounting points in the RANGER XP° 900 cab frame, providing the easiest installation and a sealed fit.

VALUE