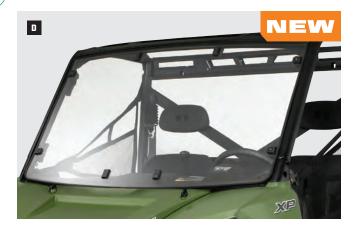

## HALF WINDSHIELD

#### 2879135

- to occupants
- Strong, durable, optical-grade .177" thick polycarbonate provides the ultimate in impact resistance
- Lock & Ride<sup>®</sup> quarter-turn handles

ſ

DOWNLOAD OUR FREE **POLARIS**" ACCESSORIES CATALOG APP. wse for all the latest Polaris" accessories, videos and link