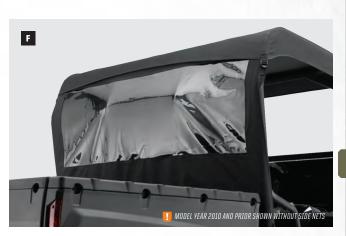

#### **CANVAS CAB**

Install canvas cab components quickly and easily for protection and shade, and easily remove them for open-air riding. The durable, weather-resistant canvas provides impressive protection from wind and rain.

#### F. FULL-SIZE CANVAS REAR PANEL

- Complement your Bimini Top with this canvas rear panel
- Provides protection from the elements
- Easily removed and stored when conditions change
- Durable vinyl window for visibility
- With windshield installed, rear panel is recommended to reduce dust swirl
- 2877394-067
- XP 800, HD MY 09-13, 6x6 MY 10-13, 500 EFI MY 09-10, Diesel MY 11-13, CREW MY 10-13

- C. LOCK & RIDE<sup>®</sup> PRO-FIT<sup>™</sup> CANVAS REAR PANEL
- Premium, heavy-duty, mold-resistant 23 oz. polyester construction with UV stabilizers
- Durable, heat-sealed vinyl window for durability and crack resistance
- Heavy-duty cinch-tight buckles for a snug, secure fit
- Panel installs easily into integrated mounting locations
- Easily removed and stored for greater ventilation
- Installs in contours of cab frame for reliable protection, comfort and fit and finish
- With windshield installed, rear panel is recommended to reduce dust swirl

2879040 XP 900 MY 13