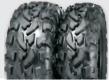

| -               | -            | -                   | -           |









J



K

G

LIGHTED WHIP FLAG Brushguard Included 2878906

2013 WINCHES PG. 118-119

**PLOWS** PG. 120-123

BUMPERS/GUARDS PG. 124-127

#### LIGHTING PG. 128-129

WHEELS & TIRES PG. 130-131

**TRACKS** PG. 132-133

WINDSHIELDS PG. 134-135

**RACKS** PG. 136-137

**STORAGE** PG. 138-142

HUNTING PG. 143

COMFORT/ Electronics Pg. 144-145

SCRAMBLER XP 850 PG. 146-147

**SPORT** PG. 148-149

# 1 2 U



Recommended fit for **Sportsman XP 550/850** MY 09-13, Sportsman Touring 550/850 MY 10-13, Sportsman X2 550/850 MY 10-13, Scrambler XP 850 MY 13



MAXXIS" BIGHORN" 14"

The tread pattern and wide footprint give this 6-ply radial outstanding traction and its shoulder lugs help protect the sidewalls.

F



ITP" BAJA CROSS 14"

8-ply, extended-life rubber compound and innovative overlapping tread pattern provide a smooth, predictable ride and slow wear characteristics.





ITP<sup>®</sup> MUD LITE XTR

Aggressive tread design features 1-1/8" deep, angled grooves for superior traction in all trail or mud situations. 6-ply radial construction offers a tire with a smooth ride and long life.

| RONT                                  | REAR                                       | FRONT                                      | REAR                                       | FRONT                                     | REAR                                        |
|---------------------------------------|--------------------------------------------|--------------------------------------------|----------