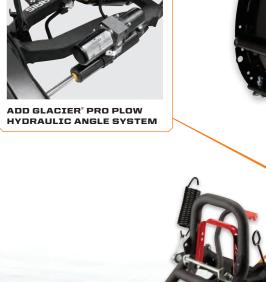

#### **GLACIER<sup>®</sup> PRO PLOW SYSTEM**

For heavy-duty plowing, call in the PRO - the Glacier® PRO Plow System. It is engineered and built to tackle your biggest, most demanding jobs. Its modular design gives you the choice of using a winch or hydraulic blade lift, and a choice of manual or hydraulic blade angling. Polaris®-exclusive Lock & Ride® technology makes it easy to install or remove the heavy-duty 72" steel plow blade, which has an 18" blade lift height.

#### GLACIER<sup>®</sup> PRO PLOW

- Heavy-duty cast steel frame for maximum durability
- Lock & Ride<sup>®</sup> for easy blade installation and removal
- 72" wide by 20" tall heavy-duty blade
- Low-maintenance, self-contained electric over hydraulic cylinders
- Modular design lets you choose: Hydraulic or Winch Lift
- Choice of blade angle control: Hydraulic or Manual Angle
- Lift and angle adjustments can be made from the driver's seat
- Manual angle with shear pin design protects plow in high-impact contact
- Manual angle adjustment is easily accessible, prevents digging into snow to change angle
- Auto-retracting kick stand folds in as you drive away

#### GLACIER<sup>®</sup> PRO PLOW SYSTEM, DESIGNED FOR EXTREME SNOW REMOVAL

**CONVENIENCE:** Control blade lift and angle without leaving the cab.

**INSTALL IN ACCESSORIZE IN SECONDS. THE FASTEST IN THE INDUSTRY.** 

MODULAR DESIGN: Choose from winch or hydraulic lift systems and manual or hydraulic angle systems.

CAPACITY: 72" wide by 20" tall heavy-duty blade for large-scale snow removal.

NEW

18" lift height

SELECT A FRAME