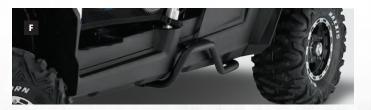

MY 11-13

#### E. STEEL ROCK SLIDERS

- Smart styling complements the sporty look of the vehicle
- Protects the sides and bottom of the vehicle from rocks, stumps and other off-road hazards
- Durable tube construction with a rust-resistant powder-coat finish
- Easy installation with pre-drilled mounting locations
- Excellent protection from rock and stumps, ideal for trails

#### Max ground clearance and max protection

2878286

RZR 570 MY 12-13. RZR 800 MY 08-13. RZR S MY 09-13

#### F. RZR<sup>®</sup> 4 STEP BARS

- Provides rear-seat passengers with a convenient place to step while entering and exiting the vehicle
- Strong, durable steel tube construction with a black finish that matches the cage
- Sold in pairs

2878093

RZR 4 MY 10-13





FENDER FLARE KIT SHOWN ON MY 10 RZR\*

















#### G. FENDER FLARE KIT

- Additional 4" of coverage to provide protection from mud/water
- Ideal for vehicles running accessory wheels with wider offsets
- Provides your RZR® with a custom look

2877314 RZR 800 MY 08-13

#### H. UNDERBODY SKID PLATE

- Aluminum components replace stock plastic skid plate
- Ideal for serious trail and desert riders
- .125" (.3 cm) aluminum sides and front two-thirds bottom; .1875" (.5 cm) rear one-third bottom
- Includes all mounting hardware

#### 2878806

RZR 570 MY 12-13

#### 2876736

RZR 800 MY 08-13, RZR S MY 09-13

#### 2878815

RZR 4 MY 11-13 (Does not include side plates for full underbody protection) 2878465

RZR XP MY 11-13 (Does not include side plates for full underbody protection) 2878816

RZR XP4 MY 12-13 (Does not include side pl