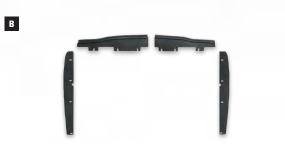

## DOOR SELECTOR

RANGER XP<sup>®</sup> 900 owners can optimize the comfort, protection and interior noise levels of their cab by adding doors. There are doors to meet every rider's needs, and they all install easily into the vehicle cab frame. These doors feature reliable hinges and latching hardware, 360° gasket installation, effective sound dampening and, in select doors, adjustable ventilation.

LOCK & RIDE<sup>®</sup> PRO-FIT<sup>®</sup> HINGED WINDOW DOORS

#### 2879124

PREMIUM

- Adjustable pivoting windows provide multiple ventilation options
- Structural web injection-molded shell creates extremely durable door exterior

HINGED WINDOW DOORS

2879124

- Heavy-duty tube steel frame
- Sound-dampening, interior liner provides high level of fit and finish
- Doors mount easily and seal in cab frame's designated mounting locations
- Includes optional sealing kit

#### LOCK & RIDE<sup>®</sup> PRO-FIT<sup>®</sup> **FIXED WINDOW DOORS**

#### 2879247

- Tempered, fixed-position glass window has excellent scratch and abrasionresistance
- Structural web injection-molded shell creates extremely durable door exterior
- Heavy-duty tube steel frame
- Doors mount easily and seal in cab frame's designated mounting locations
- Includes optional sealing kit