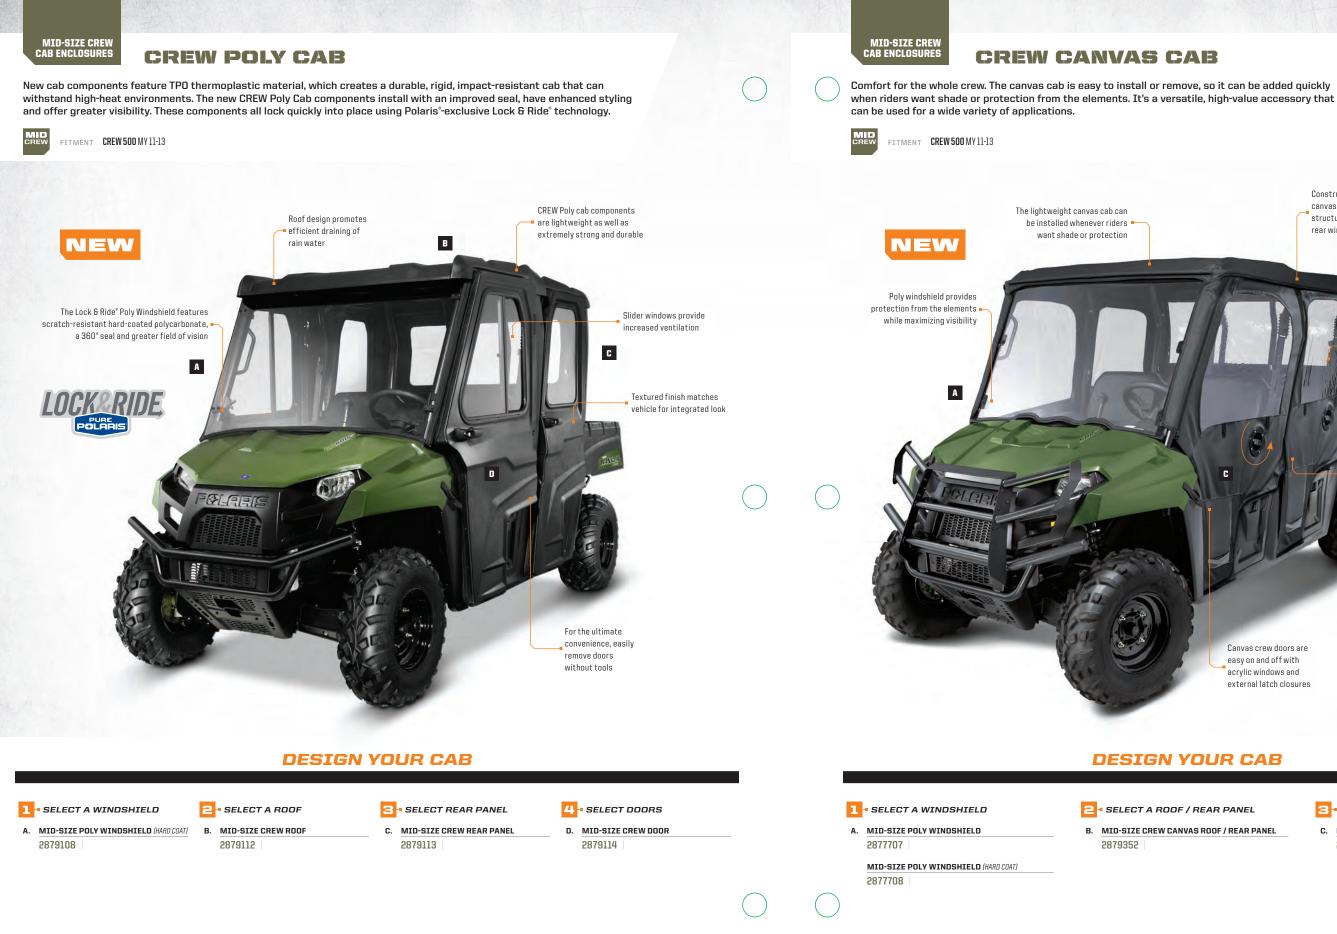

# **DESIGN YOUR CAB**

## HALF WINDSHIELD

#### 2879135

- to occupants
- Strong, durable, optical-grade .177" thick polycarbonate provides the ultimate in impact resistance
- Lock & Ride<sup>®</sup> quarter-turn handles

ſ

DOWNLOAD OUR FREE **POLARIS**" ACCESSORIES CATALOG APP. wse for all the latest Polaris" accessories, videos and link