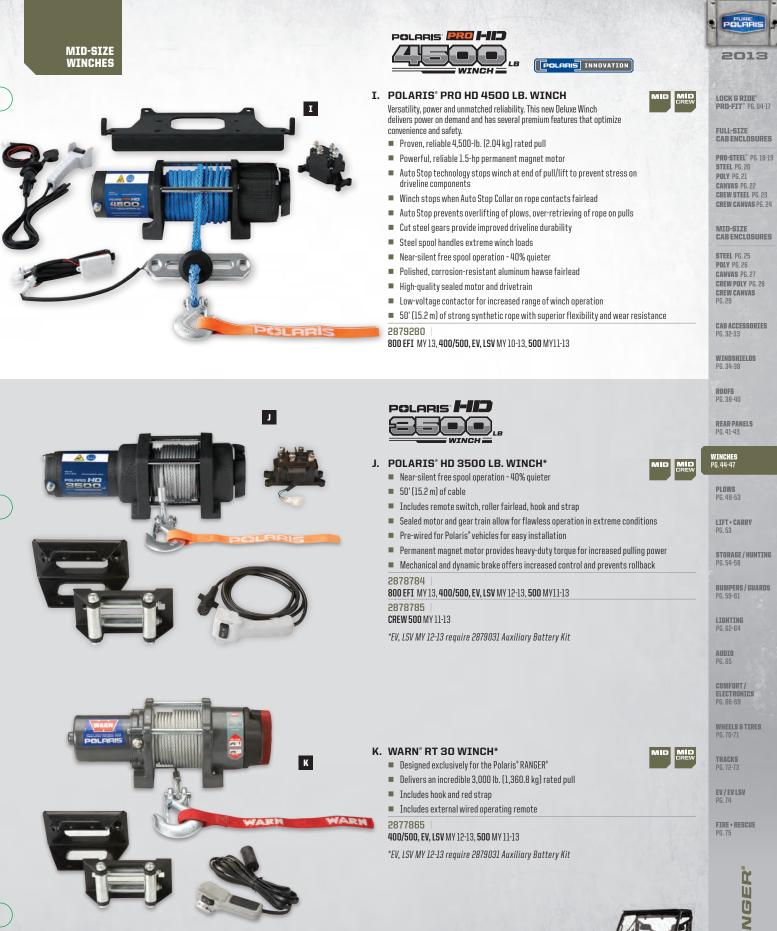

# POLARIS PRO -

- A. POLARIS<sup>®</sup> PRO HD 4500 LB. WINCH Versatility, power and unmatched reliability. This new deluxe winch delivers the same power as the Polaris" HD 4500 LB. Winch with several premium features for added convenience. Proven, reliable 4,500-lb. (2.04 kg) rated pull
- Powerful, reliable 1.5-hp permanent magnet motor Auto-Stop technology stops winch at end of pull/lift to
- prevent stress on driveline components
- Winch stops when Auto-Stop Collar on rope contacts fairlead
- Auto-Stop prevents overlifting of plows, over-retrieving of rope on pulls
- Cut steel gears provide improved driveline durability
- Steel spool handles extreme winch loads
- Near-silent free spool operation 40% quieter
- Polished, corrosion-resistant aluminum hawse fairlead
- High-quality sealed motor and drivetrain Low-voltage contactor for increased range of winch operation
- 50' (15.2 m) of strong synthetic rope with superior flexibility and wear resistance 2879141

**XP 900** MY13