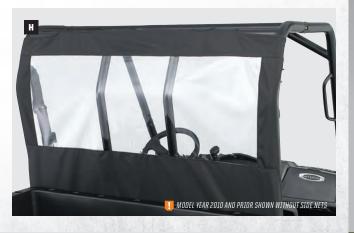

#### **CANVAS CAB**

Install canvas cab components quickly and easily for protection and shade, and easily remove them for open-air riding. The durable, weather-resistant canvas provides impressive protection from wind and rain.

#### F. FULL-SIZE CANVAS REAR PANEL

- Complement your Bimini Top with this canvas rear panel
- Provides protection from the elements
- Easily removed and stored when conditions change
- Durable vinyl window for visibility
- With windshield installed, rear panel is recommended to reduce dust swirl
- 2877394-067
- XP 800, HD MY 09-13, 6x6 MY 10-13, 500 EFI MY 09-10, Diesel MY 11-13, CREW MY 10-13

- C. LOCK & RIDE<sup>®</sup> PRO-FIT<sup>™</sup> CANVAS REAR PANEL
- Premium, heavy-duty, mold-resistant 23 oz. polyester construction with UV stabilizers
- Durable, heat-sealed vinyl window for durability and crack resistance
- Heavy-duty cinch-tight buckles for a snug, secure fit
- Panel installs easily into integrated mounting locations
- Easily removed and stored for greater ventilation
- Installs in contours of cab frame for reliable protection, comfort and fit and finish
- With windshield installed, rear panel is recommended to reduce dust swirl

2879040 XP 900 MY 13