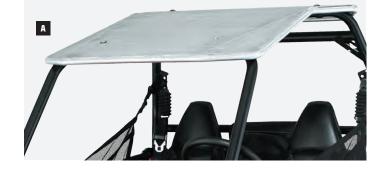

## HALF WINDSHIELD

#### 2879135

- to occupants
- Strong, durable, optical-grade .177" thick polycarbonate provides the ultimate in impact resistance
- Lock & Ride<sup>®</sup> quarter-turn handles

ſ

DOWNLOAD OUR FREE **POLARIS**" ACCESSORIES CATALOG APP. wse for all the latest Polaris" accessories, videos and link