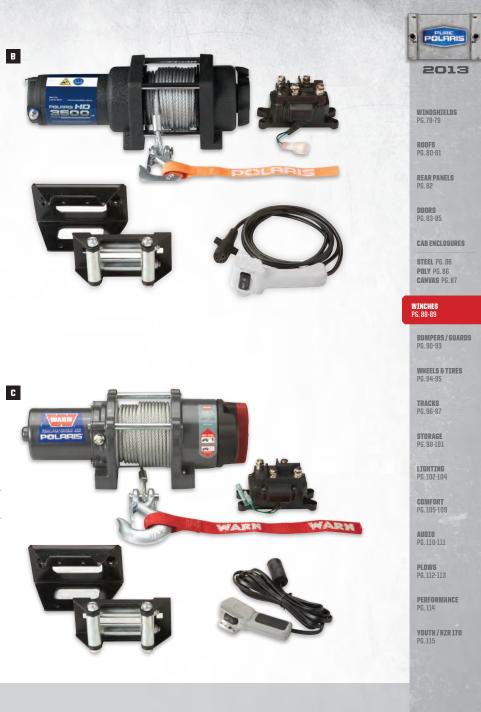

# WINCHES

Polaris<sup>®</sup> HD Winches deliver unfailing reliability and unsurpassed performance. For max reliability and max pulling power, count on Polaris<sup>®</sup> HD Winches.

**SYNTHETIC ROPE:** Superior flexibility, great strength, lightweight

Improves rope life, corrosion-resistant

ALUMINUM FAIRLEAD:

POLARIS PRO --

AUTO-STOP TECHNOLOGY:

Great for plowing; prevents overlifting

WINCHES

TO HEAVY-DUTY PULLING POWER

Stops winch at end of pull, prevents driveline stress

Winch stops when collar on rope contacts fairlead

AUTO-STOP TECHNOLOGY INNOVATION

Hook Collar

Winch stops when fairlead detects hook collar.

ADDING PREMIUM FEATURES

#### POLARIS **FI** WINCHES

#### **HEAVY-DUTY PULLING POWER**

- Cut steel gears for improved durability
- Steel spool can handle extreme loads
- 40% quieter near-silent free spooling
- Sealed motor and drivetrain
- Low-voltage contactor
- Integrated wiring and mount plates ensure perfect fit

## FULL-SIZE WINCHES

# POLARIS PRO -

- A. POLARIS<sup>®</sup> PRO HD 4500 LB. WINCH Versatility, power and unmatched reliability. This new deluxe winch delivers the same power as the Polaris" HD 4500 LB. Winch with several premium features for added convenience. Proven, reliable 4,500-lb. (2.04 kg) rated pull
- Powerful, reliable 1.5-hp permanent magnet motor Auto-Stop technology stops winch at end of pull/lift to
- prevent stress on driveline components
- Winch stops when Auto-Stop Collar on rope contacts fairlead
- Auto-Stop prevents overlifting of plows, over-retrieving of rope on pulls
- Cut steel gears provide improved driveline durability
- Steel spool handles extreme winch loads
- Near-silent free spool operation 40% quieter
- Polished, corrosion-resistant aluminum hawse fairlead
- High-quality sealed motor and drivetrain Low-voltage contactor for increased range of winch operation
- 50' (15.2 m) of strong synthetic rope with superior flexibility and wear resistance 2879141

#### B. POLARIS<sup>®</sup> HD 4500 LB. WINCH

This powerful winch is built to handle any heavy-duty task. It's a tough 1.5 HP workhorse with 4,500 lbs. (2,041.2 kg) of pulling power and is wired specifically for Polaris® RANGER® vehicles.

- Proven, reliable 4,500-lb. (2.04 kg) rated pull
- Powerful, reliable 1.5-hp permanent magnet motor
- 50' of high-quality steel 5.5mm cable
- Cut steel gears provide improved driveline durability
- Steel spool handles extreme winch loads
- Near-silent free spool operation 40% quieter
- High-quality sealed motor and drivetrain
- Low voltage contactor for increased range of winch operation
- Integrated wiring and mount plates for perfect fit on Polaris" RANGER"
- Includes wired remote and socket, roller fairlead, hook and strap
- Available in bumper-integrated or multi-mount options