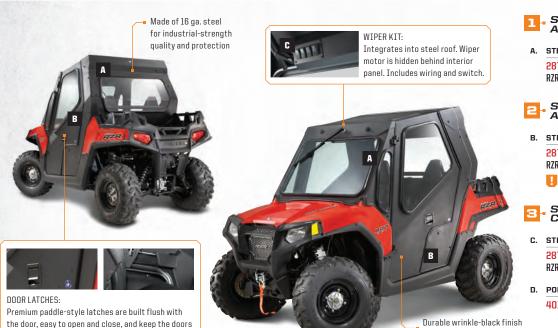

#### **PRO-STEEL<sup>™</sup> CAB**

TITMENT XP 800, HD MY 09-13, 6x6 MY 10-13, 500 EFI MY 09-10, Diesel MY 11-13

If your work, hunt or ride calls for the strongest, most reliable protection available, your only choice is the PRO-STEEL<sup>™</sup> cab. It installs securely and delivers the surest protection against any weather, job site or off-road hazard.

В

Improved sound management due to thick foam-backed carpet

> Overhead vents for maximum air-flow with

fixed glass

windshield

Accessory Overhead Console keeps personal items like keys, phones and wallets secure and close at hand

C

PRO-STEEL" CAB SYSTEM W/ FIXED WINDSHIELD AND STEEL DOORS 2851234

#### PRO-STEEL" CAB SYSTEM W/ FIXED WINDSHIELD AND SOFT DOORS 2851236

🧜 Adding a windshield to any open air vehicle causes a low pressure area behind the windshield that attracts dust to this area. To minimize this effect, use the Polaris" rear panel any time a windshield is installed. Polaris" does not recommend combining other components from other cabs

STEEL DOOR KIT 2878216

SOFT DOOR KIT 2878105

F

Slider windows and door vent windows increase ventilation

LOCK & RIDE<sup>®</sup> PRO-FIT<sup>®</sup> PG. 04-17

2013