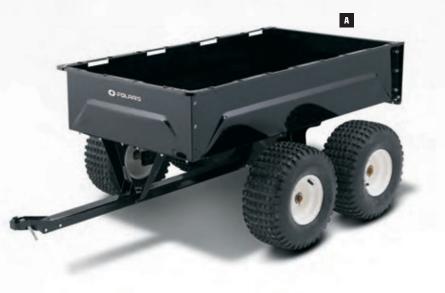

RANGER<sup>®</sup> or ATV
- Loosens the hardest, most compacted materials
- Fills in potholes, ruts and washboards to grade the surface to smooth
- Wireless remote control
- 70 lbs. capacity

2878701



TRAILERS & ACCESSORIES

# **TRAILERS & ACCESSORIES**

C

# A. STEEL UTILITY CART - TANDEM AXLE

- Tandem, sealed-bearing axle design; articulating center pivot provides reliable travel over rough terrain
- Designed to military specifications, military-tested and proven
- Cart has a 1,000 lb (453.6 kg) payload capacity
- Hold up to 17 cu. ft. (5.2 cu. m) of heaping material such as brush
- Drop-down tailgate for easy loading and dumping
- Pin hitch
- Rolls on 18"x9.5"x8" (45.7 x 24.13 x 20.3 cm) off-road tires
- Overall size 60.9" x 35.1" x 12"
- Interior size 57.7" x 31.7" x 12"
- 2878231



# ALCOM TRAILERS

# **ALCOM® TRAILERS**

### A. ENCLOSED RANGER®/ATV TRAILERS

The Polaris<sup>®</sup> brand of enclosed trailers is the ultimate combination of quality, style and versatility. With a variety of sizes and price points to choose from, this brand is among the most diverse in the industry. Introducing the market's first "Side By Side" UTV package, we've revolutionized the way you'll tow, and store, your Polaris<sup>®</sup> *RANGER*<sup>®</sup> machines.

Standard features include all aluminum box-tube framework, .030" exterior side panels, and torsion ride axles. Box lengths range from 8 to 20 feet.

WWW.POLARIS-TRAILERS.COM

PA' IN

### B. OPEN RANGER TRAILERS

FOR MORE INFO, PLEASE VISIT:

Our RANGER 12 utility trailer was custom designed around the world-famous line of Po