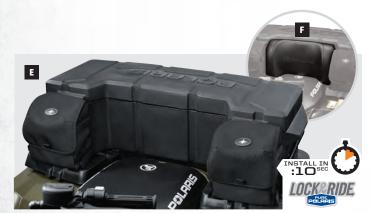

ference with MY 11-13 Sportsman Touring 550/850 passenger handles











**WINCHES** PG. 118-119

**PLOWS** PG. 120-123

BUMPERS/GUARDS PG. 124-127

**LIGHTING** PG. 128-129

WHEELS & TIRES PG. 130-131

**TRACKS** PG. 132-133

WINDSHIELDS PG. 134-135

**RACKS** PG. 136-137

## **STORAGE** PG. 138-142

HUNTING PG. 143

COMFORT/ Electronics PG. 144-145

SCRAMBLER XP 850 PG. 146-147

**SPORT** PG. 148-149

# 0

139

Н

#### SHOWN WITH TWO CARGO BOXES

STORAGE



#### A. LOCK & RIDE<sup>®</sup> TOURING REAR CARGO BOX

- Remove the passenger seat and install this Cargo Box quickly and easily without tools using Lock & Ride" technology Creates a single, expanded top surface with the cargo
- hox underneath 2.5 gallon (9.5 L) cargo capacity

#### 2878154

Sportsman Touring 550/850 MY 11-13









#### **B. LOCK & RIDE<sup>®</sup> SMALL REAR BOX**

- Made of heavy-duty polyethylene
- Lock & Ride<sup>®</sup> for easy on and off
- 2878111

#### Sportsman Touring 550/850 MY 11-13

- Get more storage: fits underneath Lock & Ride<sup>®</sup>
- Touring Rear Cargo Box 2877957



- C. LOCK & RIDE<sup>®</sup> BACKREST
- Fits with Lock & Ride<sup>®</sup> Gun Boot Mount and Rack Extenders
- Sportsman XP MY 09-13 \rm Does not fit with Lock & Ride" Cargo Box 2876601 installed
- D. LOCK & RIDE<sup>®</sup> FRONT CARGO BOX
- Installs in seconds with Lock & Ride<sup>®</sup> technology
- Provides a covered, protected cargo space. Is top latches down securely to keep cargo safe from rough weather, dirt and dust
- Additional cargo can be strapped onto the top surface of the Cargo Box with multipl