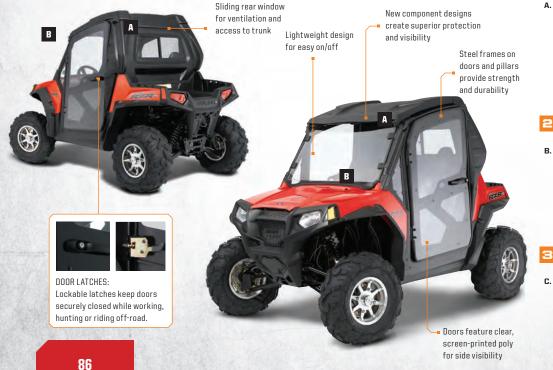

# THE NEW STANDARD Lock & Ride" pro-fit" cabs

# EXCLUSIVELY FOR RANGER XP® 900

### **CAB-READY VEHICLE**

- Dedicated cab component mounting points engineered into vehicle
- Styled to complement the design of *RANGER* XP<sup>®</sup> 900
- Elimination of cab framework increases riders' field of vision

## TOUGH STARTS HERE

- Professional-grade cab materials built to meet your performance needs
- Engineered and tested to the same demanding standards as RANGER XP<sup>®</sup> 900

## THE CHOICE IS YOURS

- Any combination of windshield, roof, rear panel and doors fit together and install easily
- Choose the components that best meet your needs
- Upgrade your RANGER<sup>®</sup> experience with accessories including heater, wipers, audio and GPS

## **REVOLUTIONARY INSTALL**

- Purpose-built chassis features dedicated component attachment points
- With Lock & Ride<sup>®</sup> technology, install accessories that meet your needs
- Install a complete cab system in under 60 seconds
- nd ds

## REAR PANEL SELECTOR

RANGER XP° 900 owners will find a Lock & Ride" PRO-FIT" Rear Panel that provides protection and comfort for the way they work, hunt or ride. These rear panels install easily into the vehicle's frame with a 360° gasket seal, and the frame-free design provides expanded visibility. Rear panels offer protection, prevent dust swirl and are available with adjustable ventilation.

#### **IMPROVED VISIBILITY**

uncompromised rearward visibility.

**VALUED FEATURES:** 

In-frame installation eliminates the need for exterior framework, so riders enjoy full,

## DOOR SELECTOR

RANGER XP<sup>®</sup> 900 owners can optimize the comfort, protection and interior noise levels of their cab by adding doors. There are doors to meet every rider's needs, and they all install easily into the vehicle cab frame. These doors feature reliable hinges and latching hardware, 360° gasket installation, effective sound dampening and, in select doors, adjustable ventilation.