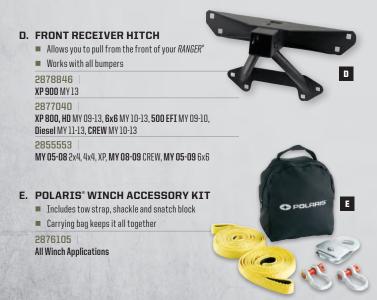

# WINCHES

Polaris<sup>®</sup> HD Winches deliver unfailing reliability and unsurpassed performance. For max reliability and max pulling power, count on Polaris<sup>®</sup> HD Winches.

**SYNTHETIC ROPE:** Superior flexibility, great strength, lightweight

Improves rope life, corrosion-resistant

ALUMINUM FAIRLEAD:

POLARIS PRO --

AUTO-STOP TECHNOLOGY:

Great for plowing; prevents overlifting

WINCHES

TO HEAVY-DUTY PULLING POWER

Stops winch at end of pull, prevents driveline stress

Winch stops when collar on rope contacts fairlead

AUTO-STOP TECHNOLOGY INNOVATION

Hook Collar

Winch stops when fairlead detects hook collar.

ADDING PREMIUM FEATURES

#### POLARIS **FI** WINCHES

#### **HEAVY-DUTY PULLING POWER**

- Cut steel gears for improved durability
- Steel spool can handle extreme loads
- 40% quieter near-silent free spooling
- Sealed motor and drivetrain
- Low-voltage contactor
- Integrated wiring and mount plates ensure perfect fit

## FULL-SIZE WINCHES

# POLARIS PRO -

- A. POLARIS<sup>®</sup> PRO HD 4500 LB. WINCH Versatility, power and unmatched reliability. This new deluxe winch delivers the same power as the Polaris" HD 4500 LB. Winch with several premium features for added convenience. Proven, reliable 4,500-lb. (2.04 kg) rated pull
- Powerful, reliable 1.5-hp permanent magnet motor Auto-Stop technology stops winch at end of pull/lift to
- prevent stress on driveline components
- Winch stops when Auto-Stop Collar on rope contacts fairlead
- Auto-Stop prevents overlifting of plows, over-retrieving of rope on pulls
- Cut steel gears provide improved driveline durability
- Steel spool handles extreme winch loads
- Near-silent free spool operation 40% quieter
- Polished, corrosion-resistant aluminum hawse fairlead
- High-quality sealed motor and drivetrain Low-voltage contactor for increased range of winch operation
- 50' (15.2 m) of strong synthetic rope with superior flexibility and wear resistance 2879141