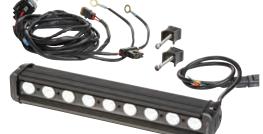

# WINCHES

Polaris<sup>®</sup> HD Winches deliver unfailing reliability and unsurpassed performance. For max reliability and max pulling power, count on Polaris<sup>®</sup> HD Winches.

**SYNTHETIC ROPE:** Superior flexibility, great strength, lightweight

Improves rope life, corrosion-resistant

ALUMINUM FAIRLEAD:

POLARIS PRO --

AUTO-STOP TECHNOLOGY:

Great for plowing; prevents overlifting

WINCHES

TO HEAVY-DUTY PULLING POWER

Stops winch at end of pull, prevents driveline stress

#### **HEAVY-DUTY PULLING POWER**

- Cut steel gears for improved durability
- Steel spool can handle extreme loads
- 40% quieter near-silent free spooling
- Sealed motor and drivetrain
- Low-voltage contactor
- Integrated wiring and mount plates ensure perfect fit

# POLARIS PRO -

- A. POLARIS<sup>®</sup> PRO HD 4500 LB. WINCH Versatility, power and unmatched reliability. This new deluxe winch delivers the same power as the Polaris" HD 4500 LB. Winch with several premium features for added convenience. Proven, reliable 4,500-lb. (2.04 kg) rated pull
- Powerful, reliable 1.5-hp permanent magnet motor Auto-Stop technology stops winch at end of pull/lift to
- prevent stress on driveline components
- Winch stops when Auto-Stop Collar on rope contacts fairlead
- Auto-Stop prevents overlifting of plows, over-retrieving of rope on pulls
- Cut steel gears provide improved driveline durability
- Steel spool handles extreme winch loads
- Near-silent free spool operation 40% quieter
- Polished, corrosion-resistant aluminum hawse fairlead
- High-quality sealed motor and drivetrain Low-voltage contactor for increased range of winch operation
- 50' (15.2 m) of strong synthetic rope with superior flexibility and wear resistance 2879141

#### B. POLARIS<sup>®</sup> HD 4500 LB. WINCH

This powerful winch is built to handle any heavy-duty task. It's a tough 1.5 HP workhorse with 4,500 lbs. (2,041.2 kg) of pulling power and is wired specifically for Polaris® RANGER® vehicles.

- Proven, reliable 4,500-lb. (2.04 kg) rated pull
- Powerful, reliable 1.5-hp permanent magnet motor
- 50' of high-quality steel 5.5mm cable
- Cut steel gears provide improved driveline durability
- Steel spool handles extreme winch loads
- Near-silent free spool operation 40% quieter
- High-quality sealed motor and drivetrain
- Low voltage contactor for increased range of winch operation
- Integrated wiring and mount plates for perfect fit on Polaris" RANGER"
- Includes wired remote and socket, roller fairlead, hook and strap
- Available in bumper-integrated or multi-mount options