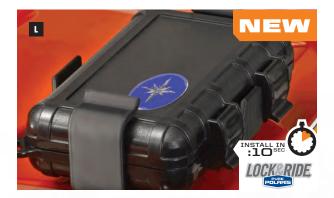

(2875176)

#### G. LOCK & RIDE® BACKREST

- Locks in place in seconds
- Fully adjustable for all-day comfort
- Fits with Lock & Ride<sup>®</sup> Gun Boot Mount, Rack Extenders

#### 2878513

Sportsman 400/500/800 MY 11-13

2876368 Sportsman 500/600/700/800 MY 05-10 Does not fit with Lock & Ride<sup>®</sup> Cargo Box installed



#### H. LOCK & RIDE<sup>®</sup> REAR CARGO BOX

- Lock & Ride® system for easy on/off
- Fits in either side of rear box
- Heavy-duty double-wall lid with molded hinges for easy open/close

#### Sold individually

2877921 Sportsman X2 MY 07-13



#### J. FRONT CARGO BAG

- Provides convenient storage for small tools and gear
- Heavy-duty polyester construction
- Includes handle for easy transport

#### 2876602

Sportsman XP MY 09-13, Sportsman X2 550/850 MY 10-13



#### L. LOCK & RIDE<sup>®</sup> MOUNTABLE DRY STORAGE BOX

- Easy and secure installation; convenient carrying strap
- Tough, durable, injection molded box construction
- Marine-grade gasket for secure, waterproof lid seal
- Securely holds keys, cell phone, small camera
- Multiple mounting locations
- 3.41"(w) x 6.00"(h) x 1.19"(d)

2879185 All Sportsman Models





#### I. POCKET BAG

- Provides easy access to water, maps, small items
- Straps to cargo box or bag with Velcro<sup>®</sup> attachment loops
- Works with Sportsman<sup>®</sup> and Sportsman XP<sup>®</sup> Lock & Ride<sup>®</sup> Rear Cargo Boxes
- Sold in pairs

**2875372-070** Black (Requires attachment loops 2875339)

VELCRO® ATTACHMENT LOOPS 2875339 Needed for Pocket Bags



#### K. REAR CARGO BAG

- Designed for riders wh