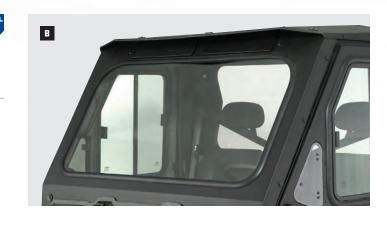

#### **PRO-STEEL<sup>™</sup> CAB**

TITMENT XP 800, HD MY 09-13, 6x6 MY 10-13, 500 EFI MY 09-10, Diesel MY 11-13

If your work, hunt or ride calls for the strongest, most reliable protection available, your only choice is the PRO-STEEL<sup>™</sup> cab. It installs securely and delivers the surest protection against any weather, job site or off-road hazard.

В

Improved sound management due to thick foam-backed carpet

> Overhead vents for maximum air-flow with

fixed glass

windshield

Accessory Overhead Console keeps personal items like keys, phones and wallets secure and close at hand