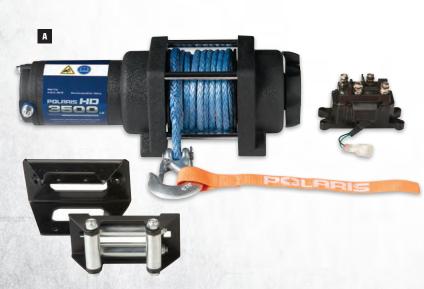

# WINCHES

Polaris<sup>®</sup> HD Winches deliver unfailing reliability and unsurpassed performance. For max reliability and max pulling power, count on Polaris<sup>®</sup> HD Winches.

**SYNTHETIC ROPE:** Superior flexibility, great strength, lightweight

# POLARIS PRO -

- A. POLARIS<sup>®</sup> PRO HD 4500 LB. WINCH Versatility, power and unmatched reliability. This new deluxe winch delivers the same power as the Polaris" HD 4500 LB. Winch with several premium features for added convenience. Proven, reliable 4,500-lb. (2.04 kg) rated pull
- Powerful, reliable 1.5-hp permanent magnet motor Auto-Stop technology stops winch at end of pull/lift to
- prevent stress on driveline components
- Winch stops when Auto-Stop Collar on rope contacts fairlead
- Auto-Stop prevents overlifting of plows, over-retrieving of rope on pulls
- Cut steel gears provide improved driveline durability
- Steel spool handles extreme winch loads
- Near-silent free spool operation 40% quieter
- Polished, corrosion-resistant aluminum hawse fairlead
- High-quality sealed motor and drivetrain Low-voltage contactor for increased range of winch operation
- 50' (15.2 m) of strong synthetic rope with superior flexibility and wear resistance 2879141

**XP 900** MY13