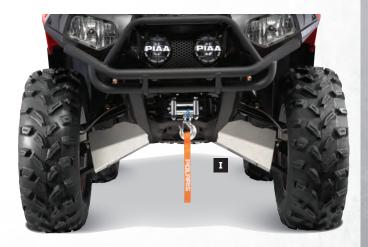

# WINCHES

Polaris<sup>®</sup> HD Winches deliver unfailing reliability and unsurpassed performance. For max reliability and max pulling power, count on Polaris<sup>®</sup> HD Winches.

**SYNTHETIC ROPE:** Superior flexibility, great strength, lightweight

Improves rope life, corrosion-resistant

ALUMINUM FAIRLEAD:

POLARIS PRO --

AUTO-STOP TECHNOLOGY:

Great for plowing; prevents overlifting

WINCHES

TO HEAVY-DUTY PULLING POWER

Stops winch at end of pull, prevents driveline stress

#### WINCHES AND PLOWS GO TOGETHER

The muscle to plow. Versatile Polaris® winches can be used to raise and lower plow blades. Choose the winch that meets your pulling and plowing needs. See page 48-53 for plows.