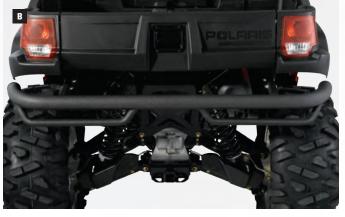

## REAR PANEL SELECTOR

RANGER XP° 900 owners will find a Lock & Ride" PRO-FIT" Rear Panel that provides protection and comfort for the way they work, hunt or ride. These rear panels install easily into the vehicle's frame with a 360° gasket seal, and the frame-free design provides expanded visibility. Rear panels offer protection, prevent dust swirl and are available with adjustable ventilation.

## LOCK & RIDE<sup>®</sup> PRO-FIT<sup>™</sup> ADVANTAGES

Gasket runs the perimeter of

**360° GASKET SEAL** 

into place with a 360°

gasket for the most

reliable protection

and comfort.

Rear panels seal

#### **IMPROVED VISIBILITY**

uncompromised rearward visibility.

**VALUED FEATURES:** 

In-frame installation eliminates the need for exterior framework, so riders enjoy full,

#### **REVOLUTIONARY INSTALLATION**

Rear panels install easily in designated attachment locations and lock securely in place using Lock & Ride® technology.

OWNLOAD OUR FREE POLARIS<sup>®</sup> ACCESSORIES CATALOG APP. wse for all the latest Polaris" accessories, videos and link