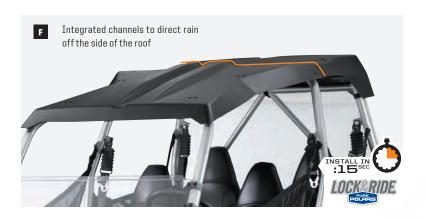

#### B. LOCK & RIDE" PRO-FIT" PREMIUM ROOF

- Sound-dampening headliner for improved comfort and optimal finish ■ Interior noise levels are up to 60% quieter at idle and 40% quieter at 20 mph with full cab installed
- Durable injection-molded polyethylene, structured to eliminate distortion in high heat conditions

XP 900

xp 900

×P 900

- Integrated water channels drain water away from the cab
- Styled to match the lines of the *RANGER* XP<sup>®</sup> 900 and provide a superior fit and finish
- Lock & Ride<sup>®</sup>: Quick and easy snap-on installation and removal with no tools
- Includes roof sealing kit 2879289
- Installs in designated mounting points in cab frame for gap-free, sealed cab environment Roof extends over the tops of all other cab components for optimized sealed installation 2878851

XP 900 MY 13