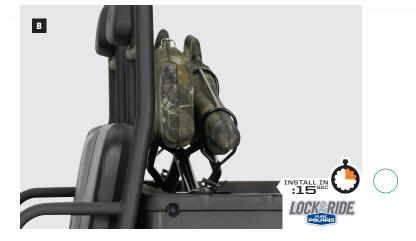

#### GLACIER<sup>®</sup> PRO PLOW SYSTEM, DESIGNED FOR EXTREME SNOW REMOVAL

**CONVENIENCE:** Control blade lift and angle without leaving the cab.

**INSTALL IN ACCESSORIZE IN SECONDS. THE FASTEST IN THE INDUSTRY.** 