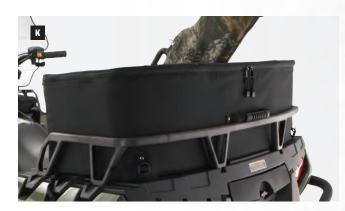

tsman XP MY 09-13, Sportsman X2 550/850 MY 10-13



#### L. LOCK & RIDE<sup>®</sup> MOUNTABLE DRY STORAGE BOX

- Easy and secure installation; convenient carrying strap
- Tough, durable, injection molded box construction
- Marine-grade gasket for secure, waterproof lid seal
- Securely holds keys, cell phone, small camera
- Multiple mounting locations
- 3.41"(w) x 6.00"(h) x 1.19"(d)

2879185 All Sportsman Models





#### I. POCKET BAG

- Provides easy access to water, maps, small items
- Straps to cargo box or bag with Velcro<sup>®</sup> attachment loops
- Works with Sportsman<sup>®</sup> and Sportsman XP<sup>®</sup> Lock & Ride<sup>®</sup> Rear Cargo Boxes
- Sold in pairs

**2875372-070** Black (Requires attachment loops 2875339)

VELCRO® ATTACHMENT LOOPS 2875339 Needed for Pocket Bags



#### K. REAR CARGO BAG

- Designed for riders who need lots of storage
- Built to keep its shape when empty
- Includes handle for easy transport

2876603 Sportsman XP MY 09-13



#### M. LOCK & RIDE<sup>®</sup> TALL MOUNTABLE DRY STORAGE BOX

- Easy and secure installation in cargo box keeps gear secure and protected
- Tough, durable, injection molded box construction
- Marine-grade gasket for secure, waterproof lid seal
- Securely holds GPS, sunglasses, gloves, caps, cell phone
- Multiple mounting locations
- 6.94"(w) x 3.28"(h) x 2.49"(d)

WINCHES PG. 118-119

2013

**PLOWS** PG. 120-123

BUMPERS/GUARDS PG. 124-127

**LIGHTING** PG. 128-129

WHEELS & TIRES PG. 130-131

**TRACKS** PG. 132-133

WINDSHIELDS PG. 134-135

**RACKS** PG. 136-137

#### STORAGE PG. 138-142

HUNTING PG. 143

COM