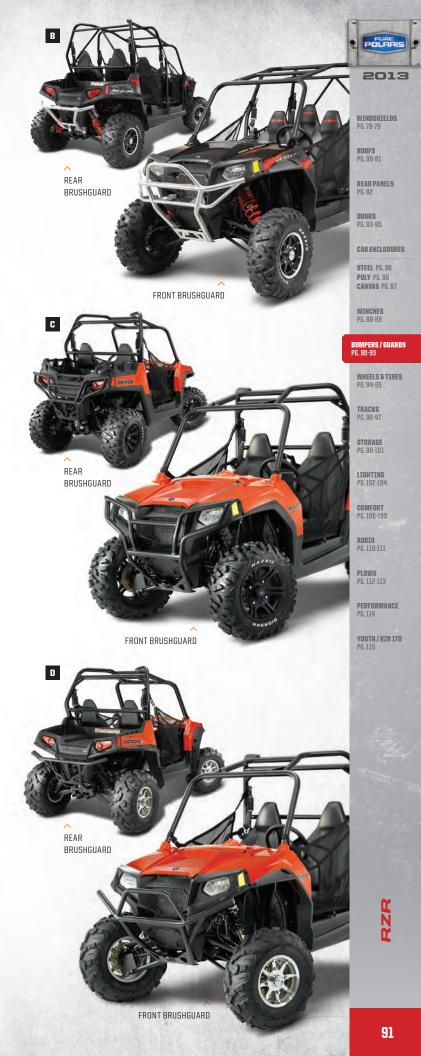

## REAR PANEL SELECTOR

RANGER XP° 900 owners will find a Lock & Ride" PRO-FIT" Rear Panel that provides protection and comfort for the way they work, hunt or ride. These rear panels install easily into the vehicle's frame with a 360° gasket seal, and the frame-free design provides expanded visibility. Rear panels offer protection, prevent dust swirl and are available with adjustable ventilation.

## LOCK & RIDE<sup>®</sup> PRO-FIT<sup>™</sup> ADVANTAGES

Gasket runs the perimeter of

**360° GASKET SEAL** 

into place with a 360°

gasket for the most

reliable protection

and comfort.

Rear panels seal

#### **IMPROVED VISIBILITY**

uncompromised rearward visibility.

**VALUED FEATURES:** 

In-frame installation eliminates the need for exterior framework, so riders enjoy full,

#### **REVOLUTIONARY INSTALLATION**

Rear panels install easily in designated attachment locations and lock securely in place using Lock & Ride® technology.

OWNLOAD OUR FREE POLARIS<sup>®</sup> ACCESSORIES CATALOG APP. wse for all the latest Polaris" accessories, videos and link

## DOOR SELECTOR

RANGER XP<sup>®</sup> 900 owners can optimize the comfort, protection and interior noise levels of their cab by adding doors. There are doors to meet every rider's needs, and they all install easily into the vehicle cab frame. These doors feature reliable hinges and latching hardware, 360° gasket installation, effective sound dampening and, in select doors, adjustable ventilation.

**REVOLUTIONARY INSTALLATION** 

Hinges and strikers are integrated into Lock & Ride® PRO-FIT™ doors for the easiest installation, and a 360° gasket ensures a sealed fit and finish. Quick-removal pins make it easy to remove doors.