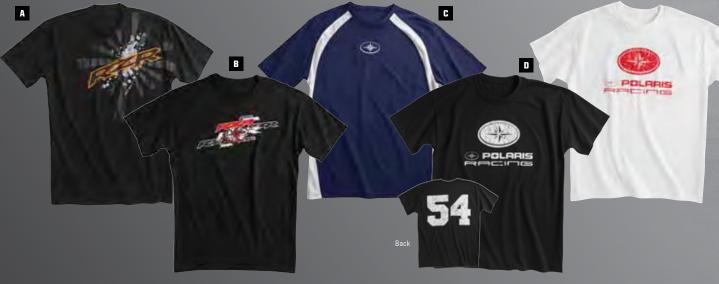

Cocona" impregnated polyester (78% recycled), accelerates dry rate and has odor-reducing capabilities

| Ches | t poc | ket |
|------|-------|-----|
|      |       |     |

2863138 | Black | S-2XL 2863139 | Red | S-2XL

### **E. PERFORMANCE SHIRT**

- Shell: Jersey polyester, stretch material, brushed fleece interior
- Chest pocket

2863025 | Black | S-2XL





2863025 | Black

| H | EL  | M   | ET  | S  |  |
|---|-----|-----|-----|----|--|
| n | P . | 1 C | 1.1 | 70 |  |

2013

GOGGLES PG. 171

**GLOVES** PG. 172-173

JERSEYS & PROTECTION PG. 174-175

MEN'S TECHNICALWEAR PG.176-177

MEN'S CASUALWEAR PG. 178-183

WOMEN'S TECHNICALWEAR PG.184-185

WOMEN'S Casualwear Pg. 186-187

**HATS** PG. 188-190

**BAGS** PG.191

**YOUTH** PG.192-193

FIT CHARTS PG. 193

APPARE

# MEN'S CASUALWEAR NEW



A. RZR SPLATTER 100% COMBED COTTON JERSEY 2863417 | Black | S-2XL

E

H

R

B. RZR BOLT 50% COTTON/50% POLYESTER JERSEY 2863449 | Black | M-3XL

F

C. PERFORMANCE 100% POLYESTER

D. RACE 54 50% COTTON/50% DRY BLEND POLYESTER 2863461 | Black | M-5XL



G. SLIDE 100% COTTON 2863103 | Black | M-2XL

H. ELLIPSE PATCH 100% SOFT COTTON KNIT 2863410 | Army Green | M-3XL



J





# ADULT SIZE CODES FOR ORDERING

See pg. 193 for size and fit charts.

K. VISTA 100% COMBED AND RING-SPUN COTTON 63452 | Light Blue | M-2XL 2863453 | Light Yellow | M-2XL

L. FORCE 100% COMBED AND RING-SPUN COTTON 2863012 | Black | M-3XL 2863455 | Marine | M-3XL

M. DENIM 100% COTTON 2863098 | Gray | M-2XL

N. MIDNIGHT 100% COMBED COTTON JERSEY 2863450 | Black | M-2XL

O. PATCHWORK 100% COTTON 2863169 | Gray | M-2XL

|