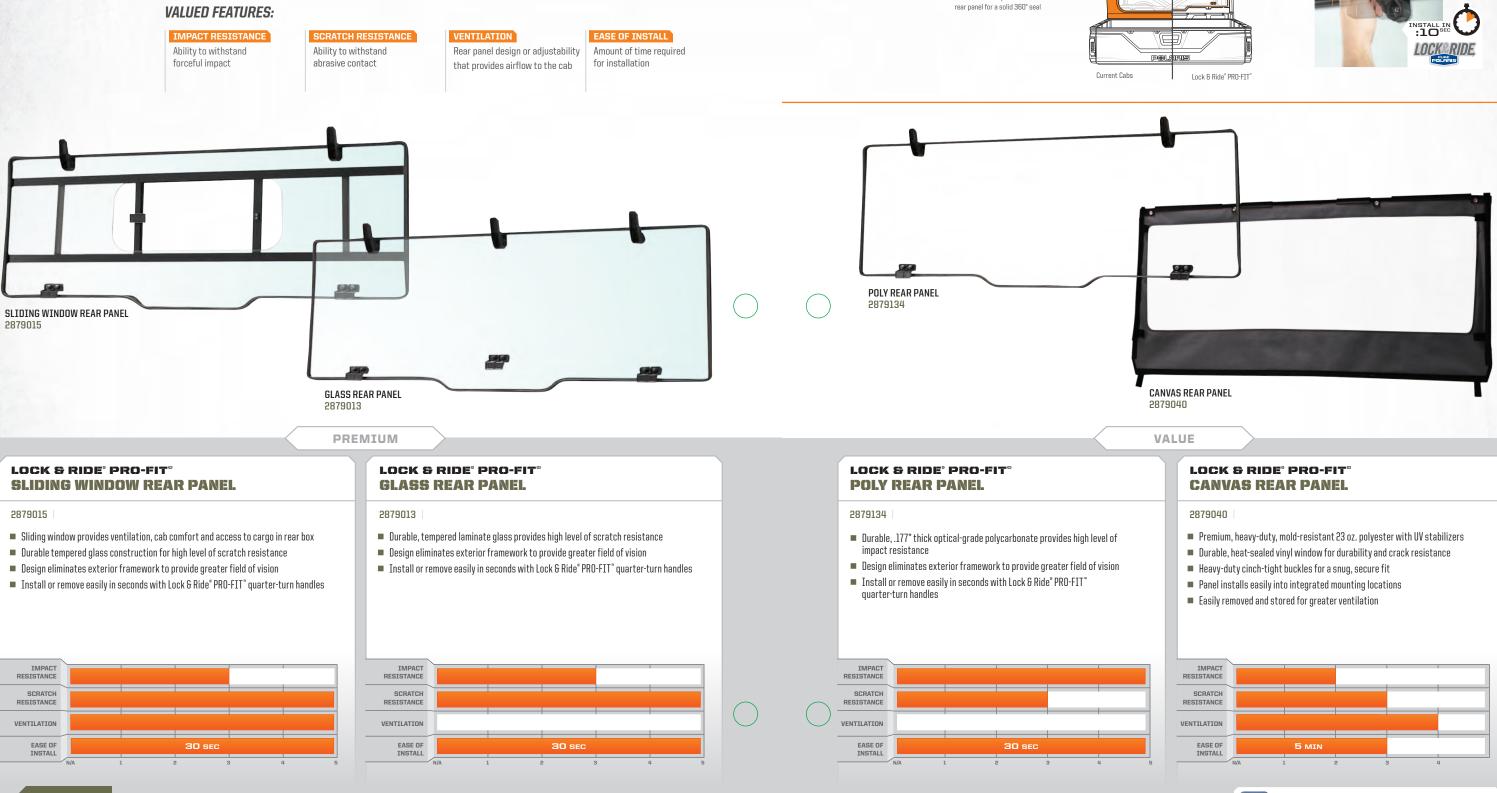

## REAR PANEL SELECTOR

RANGER XP° 900 owners will find a Lock & Ride" PRO-FIT" Rear Panel that provides protection and comfort for the way they work, hunt or ride. These rear panels install easily into the vehicle's frame with a 360° gasket seal, and the frame-free design provides expanded visibility. Rear panels offer protection, prevent dust swirl and are available with adjustable ventilation.

## LOCK & RIDE<sup>®</sup> PRO-FIT<sup>™</sup> ADVANTAGES

Gasket runs the perimeter of

**360° GASKET SEAL** 

into place with a 360°

gasket for the most

reliable protection

and comfort.

Rear panels seal

#### **IMPROVED VISIBILITY**

uncompromised rearward visibility.

**VALUED FEATURES:** 

In-frame installation eliminates the need for exterior framework, so riders enjoy full,

#### **REVOLUTIONARY INSTALLATION**

Rear panels install easily in designated attachment locations and lock securely in place using Lock & Ride® technology.

OWNLOAD OUR FREE POLARIS<sup>®</sup> ACCESSORIES CATALOG APP. wse for all the latest Polaris" accessories, videos and link

#### A. LOCK & RIDE<sup>®</sup> PRO-FIT<sup>®</sup> GLASS REAR PANEL

B. LOCK & RIDE<sup>®</sup> PRO-FIT<sup>®</sup> POLY REAR PANEL

Provides the best impact- and scratch-resistance

comfort and fit and finish

2879134 XP 900 MY 13

Strong, thick polycarbonate provides outstanding impact resistance

Install or remove quickly and easily with Lock & Ride<sup>®</sup> PRO-FIT<sup>®</sup> quarter-turn handles

Installs in contours of cab frame with 360° gasketing for outstanding protection,

Design eliminates need for exterior framework, resulting in full rearward visibility

With windshield installed, rear panel is recommended to reduce dust swirl

- Durable, tempered laminate glass provides high level of scratch resistance
- Install or remove easily in seconds with Lock & Ride\* PRO-FIT\* quarter-turn handles
- Design eliminates exterior framework to provide greater field of vision
- Installs in contours of cab frame with 360° gasketing for outstanding protection, comfort and fit and finish
- With windshield installed, rear panel is recommended to reduce dust swirl 2879013

- C. LOCK & RIDE<sup>®</sup> PRO-FIT<sup>™</sup> CANVAS REAR PANEL
- Premium, heavy-duty, mold-resistant 23 oz. polyester construction with UV stabilizers
- Durable, heat-sealed vinyl window for durability and crack resistance
- Heavy-duty cinch-tight buckles for a snug, secure fit
- Panel installs easily into integrated mounting locations
- Easily removed and stored for greater ventilation
- Installs in contours of cab frame for reliable protection, comfort and fit and finish
- With windshield installed, rear panel is recommended to reduce dust swirl

2879040 XP 900 MY 13