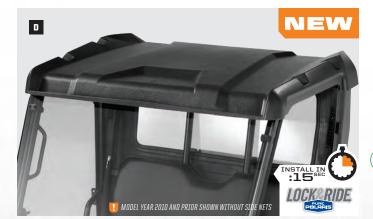

#### C. LOCK & RIDE" PRO-FIT" SPORT ROOF"

- Durable injection-molded polyethylene, structured to eliminate distortion in high heat conditions
- Integrated water channels drain water away from the cab
- Styled to match the lines of the *RANGER* XP<sup>®</sup> 900 and provide superior fit and finish
- Lock & Ride": Quick and easy snap-on installation and removal with no tools
- Requires Roof Sealing Kit (2879289; sold separately) when Sport Roof is being used with complete cab system
- Reduces interior noise level for riders

2878849 **XP 900** MY13

- SEAL KIT
- Seal Kit 2879289 included in Premium Roof and optional for Sport Roof
- Required when Sport Roof is being used with complete cab system

2879289 XP 900 MY13