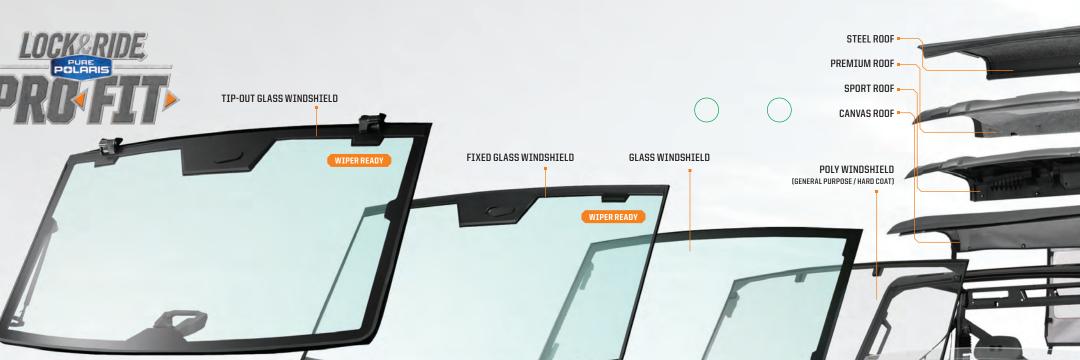

# **DESIGN YOUR CAB**

## HALF WINDSHIELD

# WINDSHIELDS

What looks best to you? Maybe a flip-up windshield style suits your needs, or a half windshield. Pick the windshield that's best for your ride and your style.

NEW