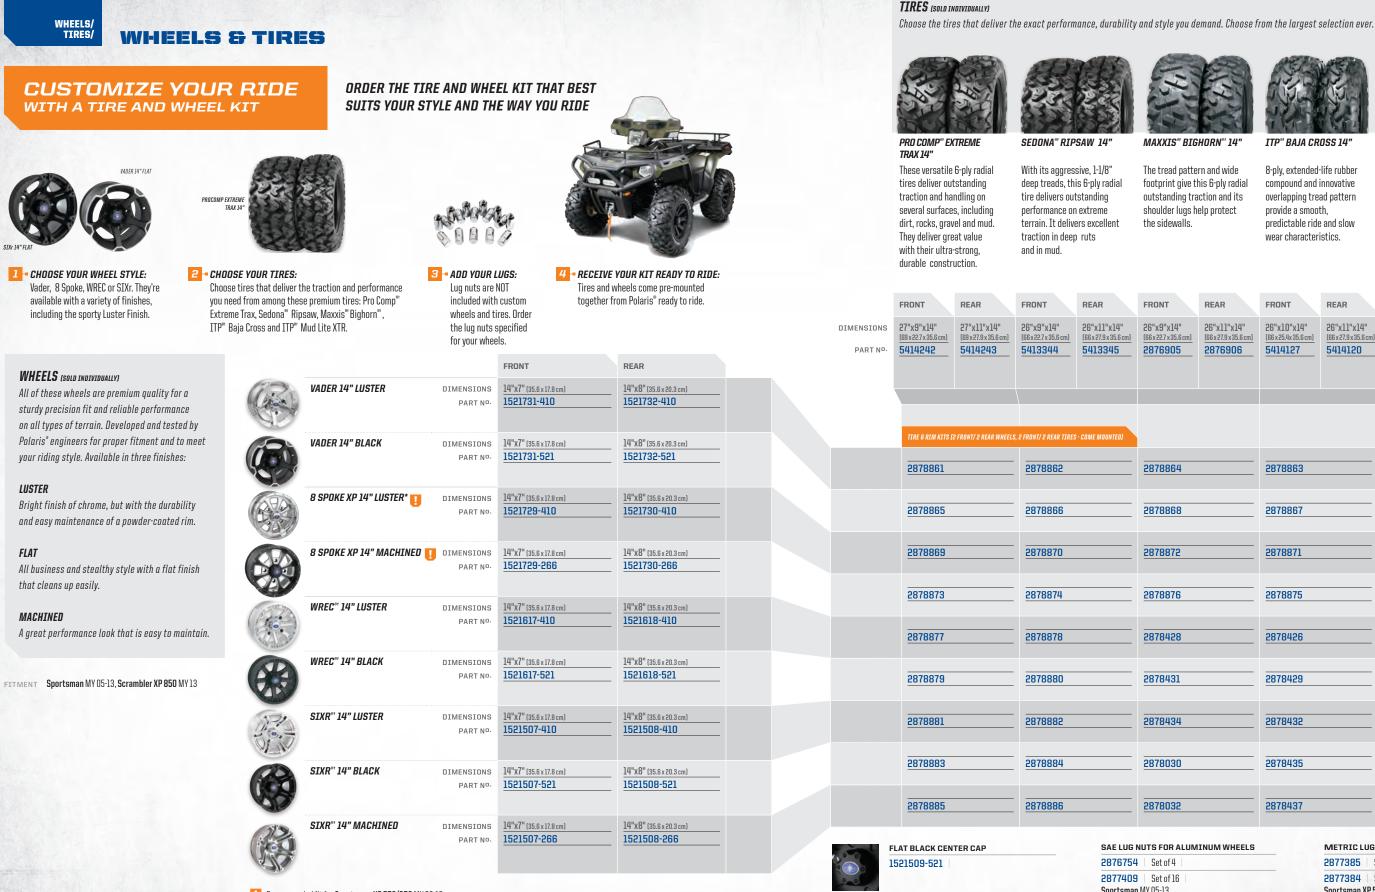

-----|--------------|---------------------|-------------|
| MOUNTING LOCATION | Brushguard        | Brushguard      | Brushguard   | Brushguard          | Brushguard  |
| HARNESS           | Included          | 2877910         | 2878770      | 2877910             | 2877910     |
| RECOMMENDED CLAMP | -                 | -               | -            | -                   | -           |









J



K

G

LIGHTED WHIP FLAG Brushguard Included 2878906

2013 WINCHES PG. 118-119

**PLOWS** PG. 120-123

BUMPERS/GUARDS PG. 124-127

#### LIGHTING PG. 128-129

WHEELS & TIRES PG. 130-131

**TRACKS** PG. 132-133

WINDSHIELDS PG. 134-135

**RACKS** PG. 136-137

**STORAGE** PG. 138-142

HUNTING PG. 143

COMFORT/ Electronics Pg. 144-145

SCRAMBLER XP 850 PG. 146-147

**SPORT** PG. 148-149

# 1 2 U



Recommended fit for **Sportsman XP 550/850** MY 09-13, Sportsman Touring 550/850 MY 10-13, Sportsman X2 550/850 MY 10-13, Scrambler XP 850 MY 13



MAXXIS" BIGHORN" 14"

The tread pattern and wide footprint give this 6-ply radial outstanding traction and its shoulder lugs help protect the sidewalls.

F



ITP" BAJA CROSS 14"

8-ply, extended-life rubber compound and innovative overlapping tread pattern provide a smooth, predictable ride and slow wear characteristics.





ITP<sup>®</sup> MUD LITE XTR

Aggressive tread design features 1-1/8" deep, angled grooves for superior traction in all trail or mud situations. 6-ply radial construction offers a tire with a smooth ride and long life.

| RONT                                  | REAR                                       | FRONT