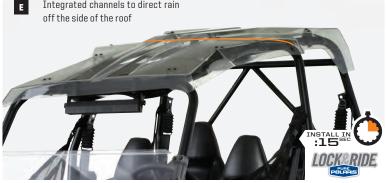

#### A. LOCK & RIDE<sup>®</sup> PRO-FIT<sup>®</sup> STEEL ROOF

R Black

- Thick 12-gauge steel construction for unmatched strength and durability
- FOPS-certified roof for maximum protection
- Durable powder-coated finish for scratch and corrosion resistance
- Sound-dampening headliner for reduced interior noise
- Installs easily in mounting locations integrated in cab frame for gap-free, sealed cab environment
- Roof extends over the tops of all other cab components for optimized sealed installation
- Sound-absorbing liner for reduced interior noise level: up to 60% quieter at idle and 40% quieter at 20 mph with full cab installed

2878850 XP 900 MY13