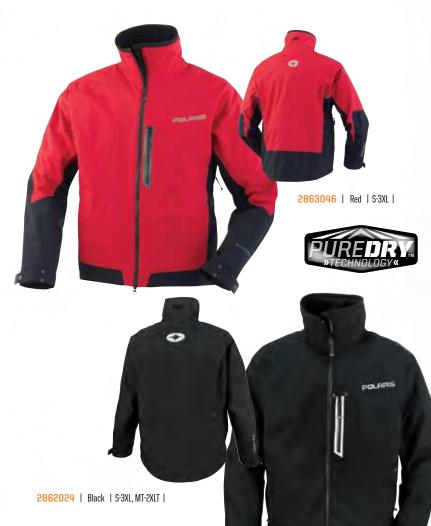

ndition.

# SHELL: 100% Nylon.

**WATERPROOF BREATHABLE:** Cocona<sup>®</sup> Xcelerator fabric technology promotes rapid moisture transfer and evaporation, and delivers the finest waterproof, breathable performance.

INSULATION: Un-insulated; mesh-lined for comfort, unrestricted movement and easy on/off.

VENTING: Underarm and back vents with mesh gussets to block dirt & debris; 2-way zip underarm vent and vertical back vent (won't interfere with a backpack).

POCKETS: 2 interior, 3 exterior and audio cord access.

ADDITIONAL FEATURES: Soft fold-over chin flap, microfleece rolled comfort edge at collar, pre-curve sleeve, snap closure cuff, 2-way YKK<sup>®</sup> waterproof front zipper with full-length storm flap inside and neck collar draw cord lock.

# PURE-DRY": TECHNOLOGY BREAKDOWN







2863022 | Black/Gray

2863021 | Black



2863023 | Black

2863024 | Black, Quarter-Zip



2863138 | Black

2863139 | Red

### ADULT SIZE CODES FOR ORDERING

See pg. 193 for size and fit charts.



- 10,000mm waterproof windblock exterior material, fleece interior
- Waterproof zippers
- Adjustable bottom hem and neck drawcords
- Velcro<sup>®</sup> cuff adjusters
- Rolled fleece collar
- Two handwarmer pockets, two interior pockets

2863022 | Black/Gray | S-2XL

# B. POLARIS<sup>®</sup> SOFTSHELL

- Shell: 5,000/5,000 waterproof/breathable softshell, mesh interior
- Venting: Underarm vents with waterproof zippers
- Adjustable bottom hem and neck drawcords
- Velcro<sup>®</sup> cuff adjusters
- Rolled fleece collar
- Two handwarmer pockets, two interior pockets

2863021 | Black | S-3XL

#