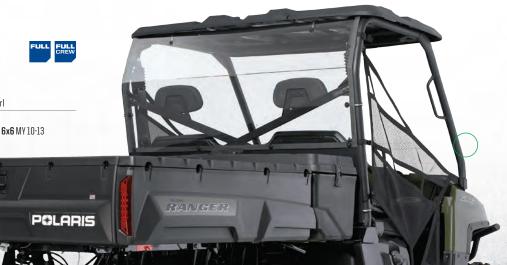

EV / EV LSV PG 74

FIRE + RESCUE

נ Π RANG LOCK & RIDE<sup>®</sup> PRO-FIT<sup>®</sup> CAB SYST

2879039

LOCK & RIDE" PRO-FIT"

SLIDING WINDOW REAR PANEL